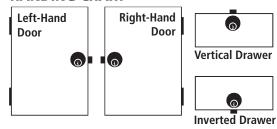

## **ALTERNATE HANDINGS**

725RSL-RH

#### **HANDING CHART**

## **GENERAL SPECIFICATIONS**

Retrofits: Best 5L7RD (with option code "SL"

square latch, spring loaded)

Function: Square latch, spring loaded

Mounting: Rim (surface) mounted

Handing: Available for doors or drawers