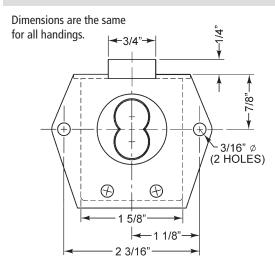

# **DIMENSIONS**

## **GENERAL SPECIFICATIONS**

Retrofits: Best 5L7RD (with option code "SL"

square latch, spring loaded)

Function: Square latch, spring loaded

Mounting: Rim (surface) mounted

Handing: Available for doors or drawers

Cylinder housing: Solid brass Barrel diameter: 1-1/8" Cylinder length: 1-1/16"

Finish: US26D (satin chrome) or US4 (satin brass).