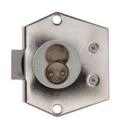

#### As installed on inside of metal cabinet door.

# **TYPICAL INSTALLATION**

As installed on inside of metal cabinet door.