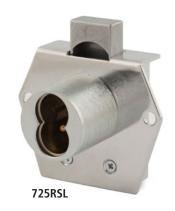

# **725RSL**

# SFIC: Enclosure Lock for NEMA Metal Traffic Control Boxes

BEST compatible interchangeable core cylinders

## **GENERAL SPECIFICATIONS**

Retrofits: Best 5L7RD (with option code "SL"

square latch, spring loaded)

Function: Square latch, spring loaded

Mounting: Rim (surface) mounted

Handing: Available for doors or drawers

Cylinder housing: Solid brass Barrel diameter: 1-1/8" Cylinder length: 1-1/16"

Finish: US26D (satin chrome) or US4 (satin brass).