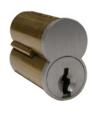

#### 206/207 Series

- 206 Series 6-pin SFIC cylinder
- 207 Series 7-pin SFIC cylinder