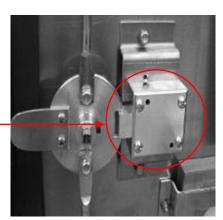

#### As installed on inside of metal cabinet door.

# **TYPICAL INSTALLATION**

As installed on inside of metal cabinet door.