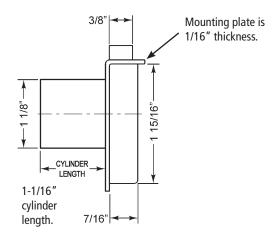

# **DIMENSIONS**

Cylinder housing: Solid brass Barrel diameter: 1-1/8" Cylinder length: 1-1/16"

Finish: US26D (satin chrome) or US4 (satin brass).