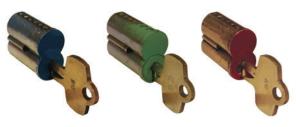

#### 207 Series (BL/GR/RD)

 207 Series 7-pin A keyway SFIC cylinders available in BLUE, GREEN or RED.