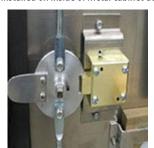

#### As installed on inside of metal cabinet door.

# **TYPICAL INSTALLATION**

As installed on inside of metal cabinet door.