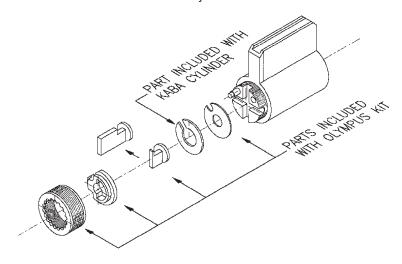

### **SPECIFICATIONS**

For use with Olympus 700LC and 800LC (less cylinder) cabinet locks. The conversion kit requires the use of the C-form flat washer supplied with the KABA-Peaks cylinder. The washer is needed to keep the Olympus tailpiece on center while operating the lock.

#### **WORKS WITH:**

KABA-Peaks universal cylinder #3400-XX-1099 (where "XX" denotes finish) Mul-T-Lock cylinders

## **78-KABA-CONV**

Allows the Olympus 700LC or 800LC (less cylinder) cabinet locks to be used with KABA-Peaks cylinders.

**700LC:** Cabinet door lock

**800LC**: Cabinet drawer lock