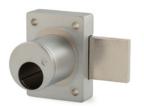

## **78-KABA-CONV**

Allows the Olympus 700LC or 800LC (less cylinder) cabinet locks to be used with KABA-Peaks cylinders.

**700LC:** Cabinet door lock

**800LC**: Cabinet drawer lock