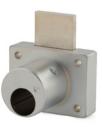

## **78-KABA-CONV**

Allows the Olympus 700LC or 800LC (less cylinder) cabinet locks to be used with KABA-Peaks cylinders.

**700LC:** Cabinet door lock

**800LC**: Cabinet drawer lock