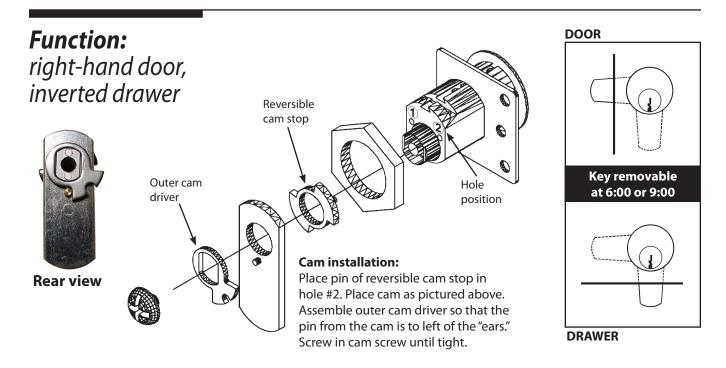

## **B7**

All below configurations can be used with straight cam or offset cam (in either the inbent or outbent position).

| Title Installation instructions for B7 series cam lock |               |           |          |               |  |  |  |
|--------------------------------------------------------|---------------|-----------|----------|---------------|--|--|--|
| Series                                                 | Barrel Length | Bolt type | Mounting | Revision Date |  |  |  |
| В7                                                     | See Chart     | Cam Lock  | Surface  | 11/2012       |  |  |  |

### **B7**

All below configurations can be used with straight cam or offset cam (in either the inbent or outbent position).

| Installation instructions for B7 series cam lock |                         |                     |                  |                       | OLYM |
|--------------------------------------------------|-------------------------|---------------------|------------------|-----------------------|------|
| Series <b>B7</b>                                 | Barrel Length See Chart | Bolt type  Cam Lock | Mounting Surface | Revision Date 11/2012 | L    |