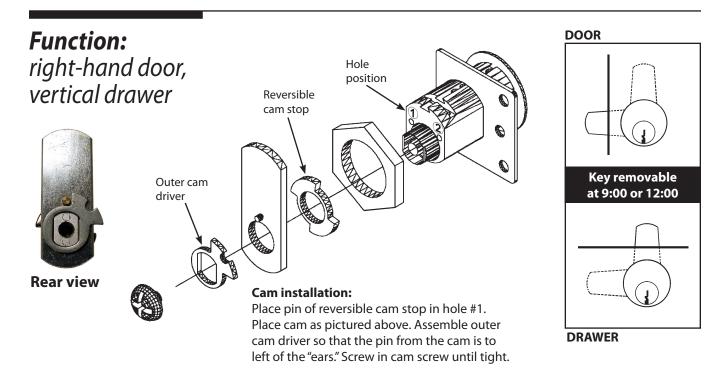

## **B7**

All below configurations can be used with straight cam or offset cam (in either the inbent or outbent position).

| Title Installation instructions for B7 series cam lock |               |           |          |               |  |  |  |
|--------------------------------------------------------|---------------|-----------|----------|---------------|--|--|--|
| Series                                                 | Barrel Length | Bolt type | Mounting | Revision Date |  |  |  |
| В7                                                     | See Chart     | Cam Lock  | Surface  | 11/2012       |  |  |  |

### **B7**

All below configurations can be used with straight cam or offset cam (in either the inbent or outbent position).

| Installation instructions for B7 series cam lock |                         |                     |                  |                       | OLYM |
|--------------------------------------------------|-------------------------|---------------------|------------------|-----------------------|------|
| Series <b>B7</b>                                 | Barrel Length See Chart | Bolt type  Cam Lock | Mounting Surface | Revision Date 11/2012 | L    |