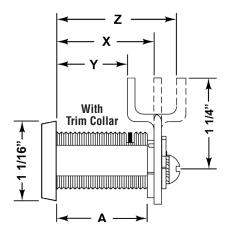

#### **Cam Lock Dimensions**

| With Trim Collar       |         |  |  |
|------------------------|---------|--|--|
| For Mat.<br>Thickness  | 7/8"    |  |  |
| Straight<br>Cam (X)    | 1-3/16" |  |  |
| Inbent<br>Cam (Y)      | 7/8"    |  |  |
| Outbent<br>Cam (Z)     | 1-1/2"  |  |  |
| Cylinder<br>Length (A) | 1-1/8"  |  |  |