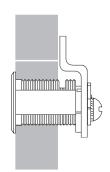

#### **Cam Lock Dimensions**

| With Trim Collar       |         |  |  |
|------------------------|---------|--|--|
| For Mat.<br>Thickness  | 7/8"    |  |  |
| Straight<br>Cam (X)    | 1-3/16" |  |  |
| Inbent<br>Cam (Y)      | 7/8"    |  |  |
| Outbent<br>Cam (Z)     | 1-1/2"  |  |  |
| Cylinder<br>Length (A) | 1-1/8"  |  |  |