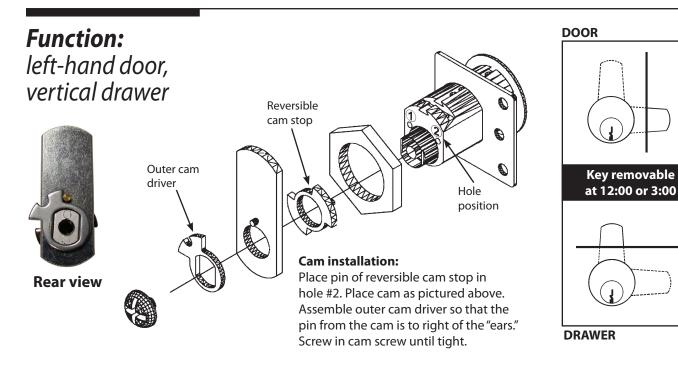

## **B7**

All below configurations can be used with straight cam or offset cam (in either the inbent or outbent position).

| Title Installation instructions for B7 series cam lock |               |           |          |               |  |  |  |
|--------------------------------------------------------|---------------|-----------|----------|---------------|--|--|--|
| Series                                                 | Barrel Length | Bolt type | Mounting | Revision Date |  |  |  |
| В7                                                     | See Chart     | Cam Lock  | Surface  | 11/2012       |  |  |  |

### **B7**

All below configurations can be used with straight cam or offset cam (in either the inbent or outbent position).

| Installation instructions for B7 series cam lock |                         |                     |                  |                       | OLYM |
|--------------------------------------------------|-------------------------|---------------------|------------------|-----------------------|------|
| Series <b>B7</b>                                 | Barrel Length See Chart | Bolt type  Cam Lock | Mounting Surface | Revision Date 11/2012 | L    |