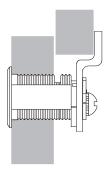

## **B7**

All below configurations can be used with straight cam or offset cam (in either the inbent or outbent position).

| Title Installation instructions for B7 series cam lock |               |           |          |               |  |  |  |
|--------------------------------------------------------|---------------|-----------|----------|---------------|--|--|--|
| Series                                                 | Barrel Length | Bolt type | Mounting | Revision Date |  |  |  |
| В7                                                     | See Chart     | Cam Lock  | Surface  | 11/2012       |  |  |  |

### **B7**

All below configurations can be used with straight cam or offset cam (in either the inbent or outbent position).

| Installation instructions for B7 series cam lock |                         |                     |                  |                       | OLYM |
|--------------------------------------------------|-------------------------|---------------------|------------------|-----------------------|------|
| Series <b>B7</b>                                 | Barrel Length See Chart | Bolt type  Cam Lock | Mounting Surface | Revision Date 11/2012 | L    |