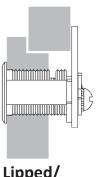

## **B7**

All below configurations can be used with straight cam or offset cam (in either the inbent or outbent position).

| Title Installation instructions for B7 series cam lock |               |           |          |               |  |  |  |
|--------------------------------------------------------|---------------|-----------|----------|---------------|--|--|--|
| Series                                                 | Barrel Length | Bolt type | Mounting | Revision Date |  |  |  |
| В7                                                     | See Chart     | Cam Lock  | Surface  | 11/2012       |  |  |  |

### **B7**

All below configurations can be used with straight cam or offset cam (in either the inbent or outbent position).

| Installation instructions for B7 series cam lock |                         |                     |                  |                       | OLYM |
|--------------------------------------------------|-------------------------|---------------------|------------------|-----------------------|------|
| Series <b>B7</b>                                 | Barrel Length See Chart | Bolt type  Cam Lock | Mounting Surface | Revision Date 11/2012 | L    |