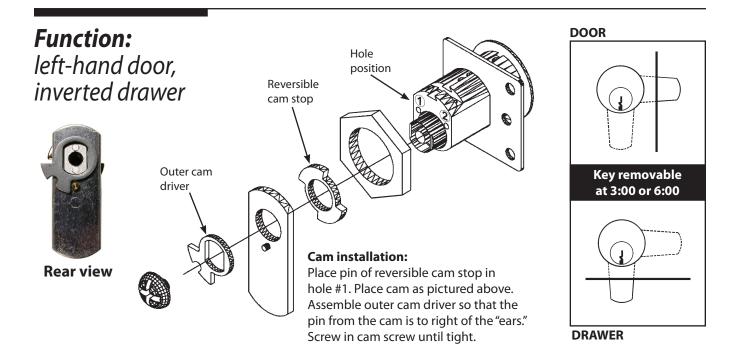

## **B7**

All below configurations can be used with straight cam or offset cam (in either the inbent or outbent position).

| Title Installation instructions for B7 series cam lock |               |           |          |               |  |  |  |
|--------------------------------------------------------|---------------|-----------|----------|---------------|--|--|--|
| Series                                                 | Barrel Length | Bolt type | Mounting | Revision Date |  |  |  |
| В7                                                     | See Chart     | Cam Lock  | Surface  | 11/2012       |  |  |  |

### **B7**

All below configurations can be used with straight cam or offset cam (in either the inbent or outbent position).

| Installation instructions for B7 series cam lock |                         |                     |                  |                       | OLYM |
|--------------------------------------------------|-------------------------|---------------------|------------------|-----------------------|------|
| Series <b>B7</b>                                 | Barrel Length See Chart | Bolt type  Cam Lock | Mounting Surface | Revision Date 11/2012 | L    |