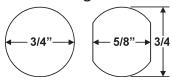

### **Mounting Cutout**

Overlay

OLYMPUS LOCK, INC.

**Flush** 

| Installation instructions for B7 series cam lock |               |           |          |               |  |  |
|--------------------------------------------------|---------------|-----------|----------|---------------|--|--|
| Series                                           | Barrel Length | Bolt type | Mounting | Revision Date |  |  |
| В7                                               | See Chart     | Cam Lock  | Surface  | 11/2012       |  |  |