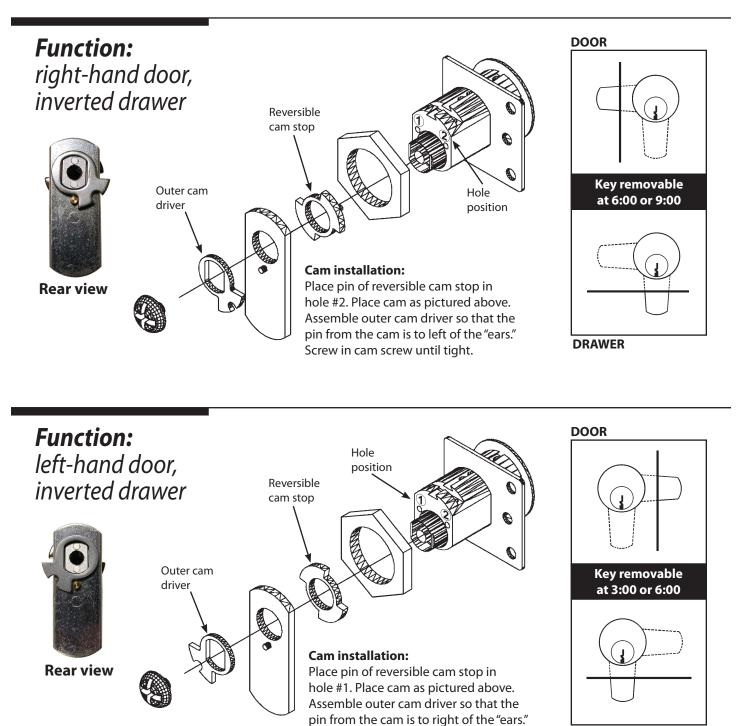

## DCN, DCR, B7 Series Cam Locks - Standard Function

CAM ASSEMBLY for key removable in locked or unlocked position (standard function). All below configurations can be used with straight cam or offset cam (in either the inbent or outbent positions).

Screw in cam screw until tight.

DRAWER

18424 Highway 99, Lynnwood, WA 98037 206-362-3290 | 800-525-0954 | Fax 206-362-3569 LOCK, INC. www.olympus-lock.com