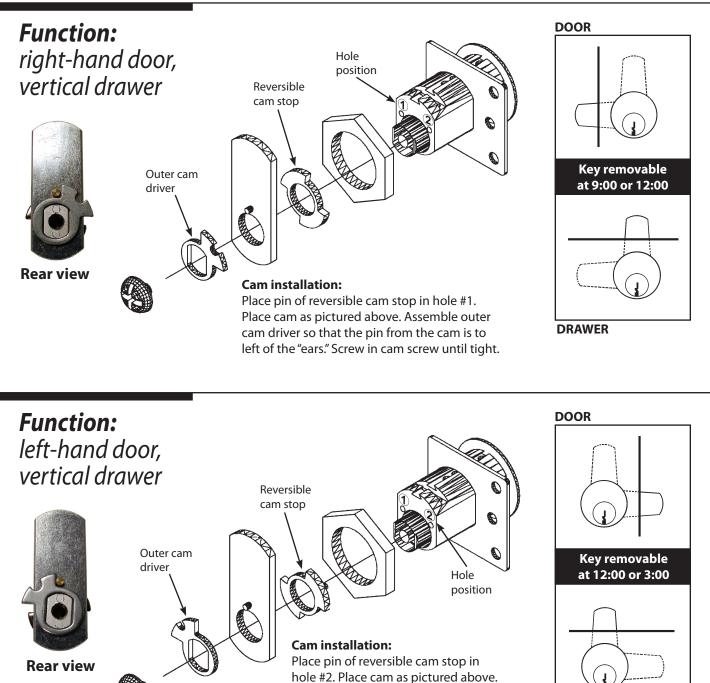

## DCN, DCR, B7 Series Cam Locks - Standard Function

CAM ASSEMBLY for key removable in locked or unlocked position (standard function). All below configurations can be used with straight cam or offset cam (in either the inbent or outbent positions).

Assemble outer cam driver so that the pin from the cam is to right of the "ears." Screw in cam screw until tight.

DRAWER

18424 Highway 99, Lynnwood, WA 98037 206-362-3290 | 800-525-0954 | Fax 206-362-3569 LOCK, INC. www.olympus-lock.com