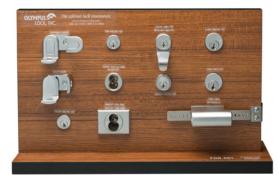

### **FDB-001**

#### PRODUCT LINE OVERVIEW

Includes a sampling of each product family: Large pin, small pin, interchangeable core and padlockable cam lock. Free-standing for counters.