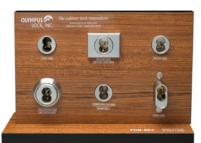

#### **FDB-003**

## SCHLAGE FULL-SIZE IC + LARGE PIN LOCKS

Includes a sampling of our large pin and/ or Schlage full-size interchangeable core cabinet locks. Free-standing for counters.