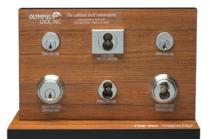

## **FDB-004**

#### **SMALL FORMAT IC LOCKS**

Includes a sampling of our small format interchangeable core cabinet locks. Free-standing for counters.