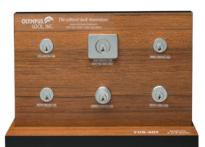

### **FDB-002**

#### **SMALL PIN LOCKS**

Includes a sampling of our small pin N Series or R Series cabinet locks. Free-standing for counters.