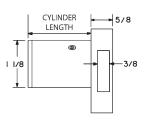

Cylinder length: 1-1/8" or 1-3/8"

Barrel diameter: 1-1/8" Finish: 26D or US3

Packaged: Packed 10 per box

# **DIMENSIONS**