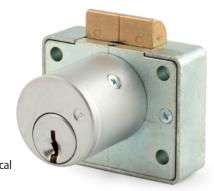

# S Series: Schlage C Keyway Latch Lock

Easily field reversible between door and drawer functions.

# **SPECIFICATIONS**

Reversible: Easily field reversible between door

and drawer functions

Rekeyable: Easily rekeyable via set screw

cylinder release mechanism

**US Patent Nos:** 4,899,563; 7,874,189 B2

**Body:** Zinc die cast

Cylinder length: 1-1/8" or 1-3/8"

Barrel diameter: 1-1/8" Finish: 26D or US3

Packaged: Packed 10 per box

# **L78 KEYING INFORMATION**

Keying: Can be keyed together with other

Schlage C Keyway locks
Keyway: Schlage C keyway
Keys: Includes 2 keys per lock
Cylinder: Solid brass, pin tumbler
Stock keying: KD/KA - 5 pin standard