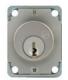

# **L78**

Function: Latch lock

Drawer Vertical

L78V

L78V Vertical-Hand

L78I Inverted-Hand

L78R Right-Hand

L78L Left-Hand

# **AVAILABLE FINISHES**

US26D

US3