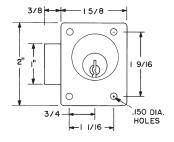

# L78L - Left Hand (LH)

# L78R - Right Hand (RH)

# L78V - Vertical Hand (VH)

### L78I - Inverted Hand (RH)