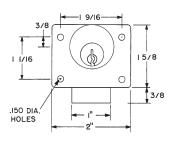

pin: KBSC-6

# **OPTIONAL ACCESSORIES**

Trim collar: TR78 trim ring

Spacer: 10-351 spacer (1/8" thick)

# **L78**

Function: Latch lock



Drawer Vertical

L78V







L78V Vertical-Hand

L78I Inverted-Hand

L78R Right-Hand

L78L Left-Hand

# **AVAILABLE FINISHES**





US26D

US3

# **INCLUDED ACCESSORIES**













L78ST lip strike

# **OPTIONAL ACCESSORIES** - See our website for a complete list of optional components.

#### **Internal Plastic Spacers**

- 10-351 1/8" thick plastic spacers
- 10-348 1/4" thick plastic spacers
- 10-349 1/2" thick plastic spacers

#### Strikes

Metal strikes: L78ST-2

#### **Trim Ring**

TR78 trim ring









# **DIMENSIONS**

# L78L - Left Hand (LH)





# L78R - Right Hand (RH)





# L78V - Vertical Hand (VH)





### L78I - Inverted Hand (RH)