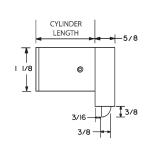

Cylinder length: 1-1/8" or 1-3/8"

Barrel diameter: 1-1/8" Finish: 26D or US3

Packaged: Packed 10 per box

# **DIMENSIONS**