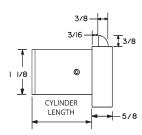

Cylinder length: 1-1/8" or 1-3/8"

Barrel diameter: 1-1/8" Finish: 26D or US3

Packaged: Packed 10 per box

# **DIMENSIONS**