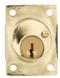

# **INCLUDED ACCESSORIES**

L78ST lip strike

#### Strikes

Metal strikes: L78ST-2