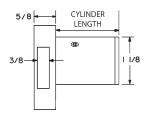

Cylinder length: 1-1/8" or 1-3/8"

Barrel diameter: 1-1/8" Finish: 26D or US3

Packaged: Packed 10 per box

# **DIMENSIONS**