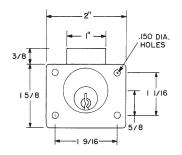

Keyblank 5-pin: KBSC-5 Keyblank 6-pin: KBSC-6

# **OPTIONAL ACCESSORIES**

Trim collar: TR78 trim ring

Spacer: 10-351 spacer (1/8" thick)

# **L78**

Function: Latch lock



Drawer Vertical

L78V







L78V Vertical-Hand

L78I Inverted-Hand

L78R Right-Hand

L78L Left-Hand

# **AVAILABLE FINISHES**





US26D

US3

# **INCLUDED ACCESSORIES**













L78ST lip strike

# **OPTIONAL ACCESSORIES** - See our website for a complete list of optional components.

#### **Internal Plastic Spacers**

- 10-351 1/8" thick plastic spacers
- 10-348 1/4" thick plastic spacers
- 10-349 1/2" thick plastic spacers

#### Strikes

Metal strikes: L78ST-2

#### **Trim Ring**

TR78 trim ring









# **DIMENSIONS**

# L78L - Left Hand (LH)





# L78R - Right Hand (RH)





# L78V - Vertical Hand (VH)





### L78I - Inverted Hand (RH)