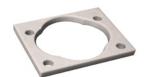

barrel length locks:

10-351 plastic spacers (qty 2) L78ST-1 lipped strike

For 1-3/8"barrel length locks:

L78ST-2 lipped strike

# **L78 KEYING INFORMATION**

Keying: Can be keyed together with other

Schlage C Keyway locks
Keyway: Schlage C keyway
Keys: Includes 2 keys per lock
Cylinder: Solid brass, pin tumbler
Stock keying: KD/KA - 5 pin standard

Stock KA#: 101, 102

Masterkeying: 5 pin standard, 6-pin available

Grand masterkeying: Available Keyblank 5-pin: KBSC-5 Keyblank 6-pin: KBSC-6

# **OPTIONAL ACCESSORIES**

Trim collar: TR78 trim ring

Spacer: 10-351 spacer (1/8" thick)

# **L78**

Function: Latch lock



Drawer Vertical

L78V







L78V Vertical-Hand

L78I Inverted-Hand

L78R Right-Hand

L78L Left-Hand

# **AVAILABLE FINISHES**





US26D

US3

# **INCLUDED ACCESSORIES**













L78ST lip strike

# **OPTIONAL ACCESSORIES** - See our website for a complete list of optional components.

#### **Internal Plastic Spacers**

- 10-351 1/8" thick plastic spacers
- 10-348 1/4" thick plastic spacers
- 10-349 1/2" thick plastic spacers

#### Strikes

Metal strikes: L78ST-2

#### **Trim Ring**

TR78 trim ring









# **DIMENSIONS**

# L78L - Left Hand (LH)





# L78R - Right Hand (RH)





# L78V - Vertical Hand (VH)





### L78I - Inverted Hand (RH)