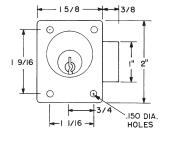

# L78L - Left Hand (LH)

# L78R - Right Hand (RH)

# L78V - Vertical Hand (VH)

### L78I - Inverted Hand (RH)