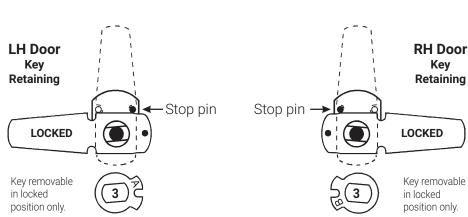

## ME93LM/DM

Assembled with vertical long cam 720-3-2 or extra long 3" cam 720-3-4

720-CDLM lost motion cam shifter (non-key-retaining) key

**720-KR** key retaining drawer cam shifter

**720-CDDM (A Side** key retaining door cam shifter

**720-CDDM (B Side)** key retaining door cam shifter

**OLYMPUS** 

LOCK, INC.