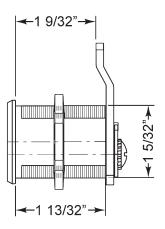

## ME93LM/DM

Assembled with vertical long cam 720-3-2 or extra long 3" cam 720-3-4

720-CDLM lost motion cam shifter (non-key-retaining) key

**720-KR** key retaining drawer cam shifter

**720-CDDM (A Side** key retaining door cam shifter

**720-CDDM (B Side)** key retaining door cam shifter

**OLYMPUS** 

LOCK, INC.