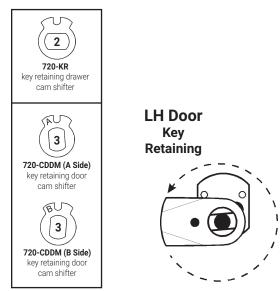

## ME93LM/DM

Assembled with vertical long cam 720-3-2 or extra long 3" cam 720-3-4

720-CDLM lost motion cam shifter (non-key-retaining) key

**720-KR** key retaining drawer cam shifter

**720-CDDM (A Side** key retaining door cam shifter

**720-CDDM (B Side)** key retaining door cam shifter

**OLYMPUS** 

LOCK, INC.