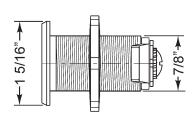

# ME93LM/DM







### **IMPORTANT:**

It is highly recommended that you install the **cam/prong driver** and **lock cylinder** into the lock body and cycle to the locked position **before** assembling cam, cam shifter and stop pin onto the back of the lock.

### **Typical Installation**







Lock diameter is 1-1/8". Drilled hole should be slightly larger.

| Installation instructions for ME93LM/DM series cam lock |               |           |          |               |
|---------------------------------------------------------|---------------|-----------|----------|---------------|
| Series                                                  | Barrel Length | Bolt type | Mounting | Revision Date |
| ME93                                                    | 1-7/16"       | Cam lock  | Surface  | 09/2015