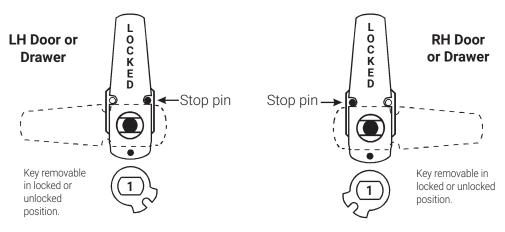

### **IMPORTANT:**

It is highly recommended that you install the **cam/prong driver** and **lock cylinder** into the lock body and cycle to the locked position **before** assembling cam, cam shifter and stop pin onto the back of the lock.