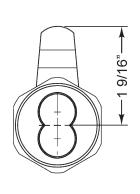

### **Typical Installation**

Lock diameter is 1-1/8". Drilled hole should be slightly larger.

| Installation instructions for ME93LM/DM series cam lock |               |           |          |               |
|---------------------------------------------------------|---------------|-----------|----------|---------------|
| Series                                                  | Barrel Length | Bolt type | Mounting | Revision Date |
| ME93                                                    | 1-7/16"       | Cam lock  | Surface  | 09/2015       |