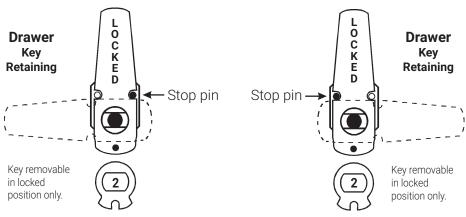

### **IMPORTANT:**

It is highly recommended that you install the **cam/prong driver** and **lock cylinder** into the lock body and cycle to the locked position **before** assembling cam, cam shifter and stop pin onto the back of the lock.

### **Typical Installation**

Lock diameter is 1-1/8". Drilled hole should be slightly larger.

| Installation instructions for ME93LM/DM series cam lock |               |           |          |               |
|---------------------------------------------------------|---------------|-----------|----------|---------------|
| Series                                                  | Barrel Length | Bolt type | Mounting | Revision Date |
| ME93                                                    | 1-7/16"       | Cam lock  | Surface  | 09/2015       |