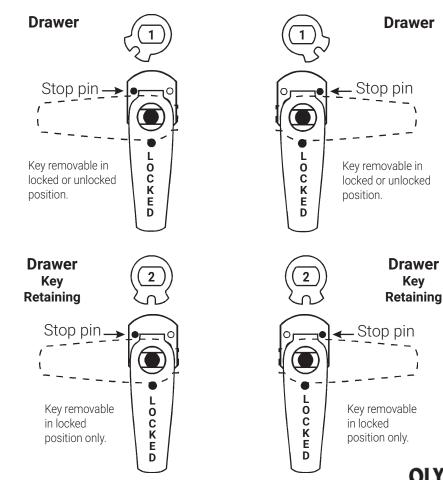

## ME93LM/DM

Assembled with vertical long cam 720-3-2 or extra long 3" cam 720-3-4

720-CDLM lost motion cam shifter (non-key-retaining) key

**720-KR** key retaining drawer cam shifter

**720-CDDM (A Side** key retaining door cam shifter

**720-CDDM (B Side)** key retaining door cam shifter

**OLYMPUS** 

LOCK, INC.