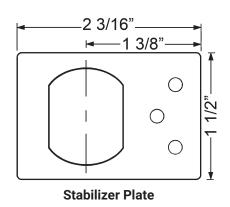

### **Typical Installation**

Lock diameter is 1-1/8". Drilled hole should be slightly larger.

| Installation instructions for ME93LM/DM series cam lock |               |           |          |               |
|---------------------------------------------------------|---------------|-----------|----------|---------------|
| Series                                                  | Barrel Length | Bolt type | Mounting | Revision Date |
| ME93                                                    | 1-7/16"       | Cam lock  | Surface  | 09/2015       |