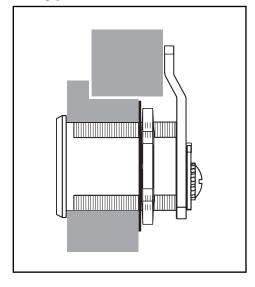

# ME93LM/DM







### **IMPORTANT:**

It is highly recommended that you install the **cam/prong driver** and **lock cylinder** into the lock body and cycle to the locked position **before** assembling cam, cam shifter and stop pin onto the back of the lock.

### **Typical Installation**







Lock diameter is 1-1/8". Drilled hole should be slightly larger.

| Installation instructions for ME93LM/DM series cam lock |               |           |          |               |
|---------------------------------------------------------|---------------|-----------|----------|---------------|
| Series                                                  | Barrel Length | Bolt type | Mounting | Revision Date |
| ME93                                                    | 1-7/16"       | Cam lock  | Surface  | 09/2015       |



## ME93LM/DM

Assembled with vertical long cam 720-3-2 or extra long 3" cam 720-3-4









720-CDLM lost motion cam shifter (non-key-retaining) key

**720-KR** key retaining drawer cam shifter

**720-CDDM (A Side** key retaining door cam shifter

**720-CDDM (B Si