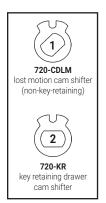

## ME93LM/DM

Assembled with vertical long cam 720-3-2 or extra long 3" cam 720-3-4

720-CDLM lost motion cam shifter (non-key-retaining) key

**720-KR** key retaining drawer cam shifter

**720-CDDM (A Side** key retaining door cam shifter

# ME93LM/DM

Assembled with short cam 720-3-1