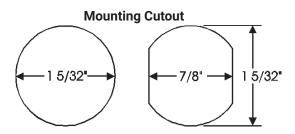

### **Typical Installation**

Lock diameter is 1-1/8". Drilled hole should be slightly larger.

| Installation instructions for ME93LM/DM series cam lock |               |           |          |               |
|---------------------------------------------------------|---------------|-----------|----------|---------------|
| Series                                                  | Barrel Length | Bolt type | Mounting | Revision Date |
| ME93                                                    | 1-7/16"       | Cam lock  | Surface  | 09/2015       |