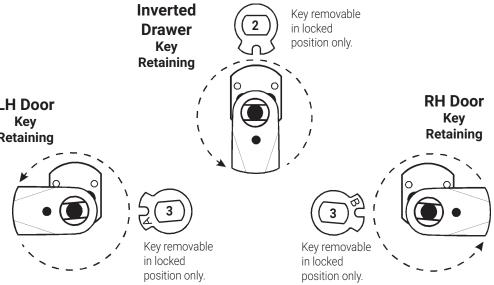

s cam lock |               |           |          |               |
|---------------------------------------------------------|---------------|-----------|----------|---------------|
| Series                                                  | Barrel Length | Bolt type | Mounting | Revision Date |
| ME93                                                    | 1-7/16"       | Cam lock  | Surface  | 09/2015       |



## ME93LM/DM

Assembled with vertical long cam 720-3-2 or extra long 3" cam 720-3-4









720-CDLM lost motion cam shifter (non-key-retaining) key

**720-KR** key retaining drawer cam shifter

**720-CDDM (A Side** key retaining door cam shifter

**720-CDDM (B Side)** key retaining door cam shifter







**OLYMPUS** 

LOCK, INC.

# ME93LM/DM

Assembled with short cam 720-3-1





#### Assembled with inverted long cam 720-3-3 or 720-3-5