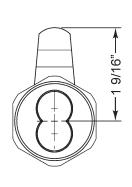

### **Typical Installation**

Lock diameter is 1-1/8". Drilled hole should be slightly larger.

| Installation instructions for YA93LM/DM series cam lock |               |           |          |               |
|---------------------------------------------------------|---------------|-----------|----------|---------------|
| Series                                                  | Barrel Length | Bolt type | Mounting | Revision Date |
| YA93                                                    | 1-19/32"      | Cam lock  | Surface  | 09/2015       |