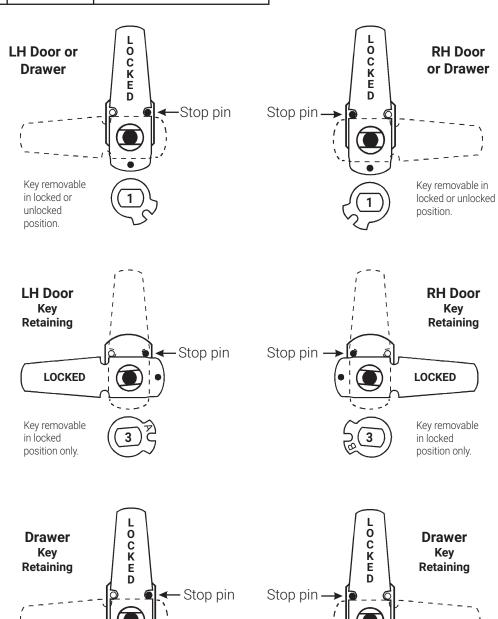

#### **IMPORTANT:**

It is highly recommended that you install the **cam/prong driver** and **lock cylinder** into the lock body and cycle to the locked position **before** assembling cam, cam shifter and stop pin onto the back of the lock.

#### Assembled with short cam 720-3-1