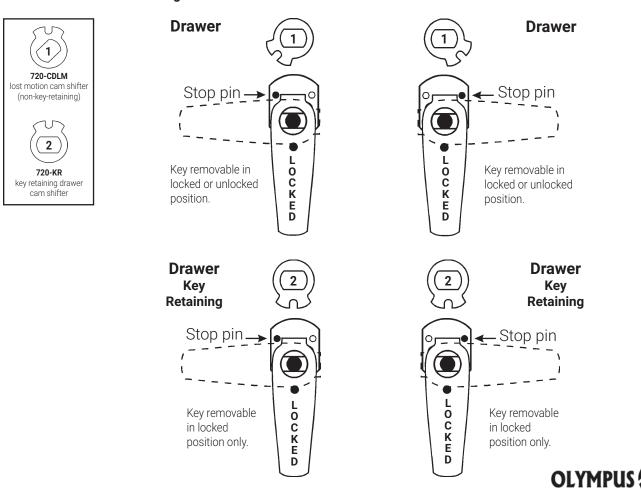

# YA93LM/DM

Assembled with vertical long cam 720-3-2 or extra long 3" cam 720-3-4

(non-key-retaining)

**720-KR** key retaining drawer cam shifter

**720-CDDM (A Side)** key retaining door cam shifter

720-CDDM (B Side) key retaining door cam shifter

Key removable

position only.

in locked

Key removable

position only.

in locked

LOCK, INC.