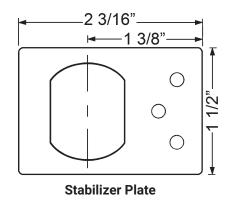

### **Typical Installation**

Lock diameter is 1-1/8". Drilled hole should be slightly larger.

| Installation instructions for YA93LM/DM series cam lock |               |           |          |               |
|---------------------------------------------------------|---------------|-----------|----------|---------------|
| Series                                                  | Barrel Length | Bolt type | Mounting | Revision Date |
| YA93                                                    | 1-19/32"      | Cam lock  | Surface  | 09/2015       |