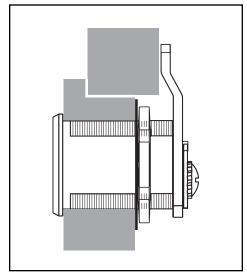

## YA93LM/DM







#### **IMPORTANT:**

It is highly recommended that you install the **cam/prong driver** and **lock cylinder** into the lock body and cycle to the locked position **before** assembling cam, cam shifter and stop pin onto the back of the lock.

### **Typical Installation**







Lock diameter is 1-1/8". Drilled hole should be slightly larger.

| Installation instructions for YA93LM/DM series cam lock |               |           |          |               |
|---------------------------------------------------------|---------------|-----------|----------|---------------|
| Series                                                  | Barrel Length | Bolt type | Mounting | Revision Date |
| YA93                                                    | 1-19/32"      | Cam lock  | Surface  | 09/2015       |



# YA93LM/DM

Assembled with vertical long cam 720-3-2 or extra long 3" cam 720-3-4



(non-key-retaining)







**720-KR** key retaining drawer cam shifter

**720-CDDM (A Side)** key retaining door cam shifter

720-CDDM (B Side) key retaining door cam shifter



K