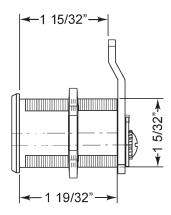

### **Typical Installation**

Lock diameter is 1-1/8". Drilled hole should be slightly larger.

| Installation instructions for YA93LM/DM series cam lock |               |           |          |               |
|---------------------------------------------------------|---------------|-----------|----------|---------------|
| Series                                                  | Barrel Length | Bolt type | Mounting | Revision Date |
| YA93                                                    | 1-19/32"      | Cam lock  | Surface  | 09/2015       |

# YA93LM/DM

Assembled with vertical long cam 720-3-2 or extra long 3" cam 720-3-4

(non-key-retaining)

**720-KR** key retaining drawer cam shifter

**720-CDDM (A Side)** key retaining door cam shifter

720-CDDM (B Side) key retaining door cam shifter