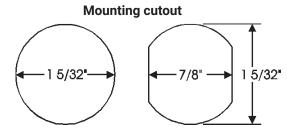

### **Typical Installation**

Lock diameter is 1-1/8". Drilled hole should be slightly larger.

| Installation instructions for YA93LM/DM series cam lock |               |           |          |               |
|---------------------------------------------------------|---------------|-----------|----------|---------------|
| Series                                                  | Barrel Length | Bolt type | Mounting | Revision Date |
| YA93                                                    | 1-19/32"      | Cam lock  | Surface  | 09/2015       |