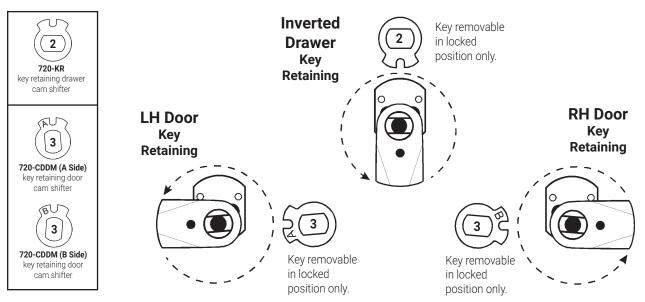

# YA93LM/DM

Assembled with vertical long cam 720-3-2 or extra long 3" cam 720-3-4

(non-key-retaining)

**720-KR** key retaining drawer cam shifter

**720-CDDM (A Side)** key retaining door cam shifter

720-CDDM (B Side) key retaining door cam shifter

#### Assembled with inverted long cam 720-3-3 or 720-3-5