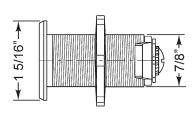

## YA93LM/DM







#### **IMPORTANT:**

It is highly recommended that you install the **cam/prong driver** and **lock cylinder** into the lock body and cycle to the locked position **before** assembling cam, cam shifter and stop pin onto the back of the lock.

### **Typical Installation**







Lock diameter is 1-1/8". Drilled hole should be slightly larger.

| Installation instructions for YA93LM/DM series cam lock |               |           |          |               |
|---------------------------------------------------------|---------------|-----------|----------|---------------|
| Series                                                  | Barrel Length | Bolt type | Mounting | Revision Date |
| YA93                                                    | 1-19/32"      | Cam lock  | Surface  | 09/2015