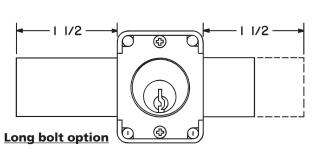

| Series | Barrel Length   | Keying                     | Bolt Type | Mounting | Revision Date |
|--------|-----------------|----------------------------|-----------|----------|---------------|
| 100DR  | 7/8" and 1-3/8" | N Series - National Keyway | Deadbolt  | Surface  | 5/2019        |

# **100DR Door Lock** - Installation Instructions

# **Typical Installation**











**Full Overlay** 

### **Included Accessories:**

2 keys 56-1 bar strike 4 lock mounting screws







56-1 bar strike



### **Installation for** key-retaining option



#### Note: use of spacers and strikes depends on application and material thickness. **Spacer options**











<sup>\*</sup>Overlay installation is not recommended for particleboard.

## **<u>Drill Guide</u>** Cut out this handy drill guide for easy installation.