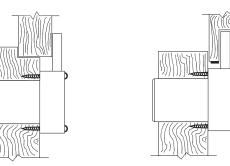

#### Note: use of spacers and strikes depends on application and material thickness. **Spacer options**

<sup>\*</sup>Overlay installation is not recommended for particleboard.