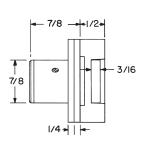

# **Typical Installation**

**Full Overlay** 

### **Included Accessories:**

2 keys 56-1 bar strike 4 lock mounting screws

56-1 bar strike