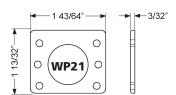

#### Note: use of spacers and strikes depends on application and material thickness. **Spacer options**

<sup>\*</sup>Overlay installation is not recommended for particleboard.