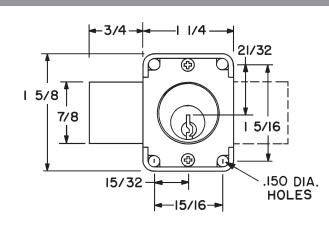

| Series | Barrel Length   | Keying                     | Bolt Type | Mounting | Revision Date |
|--------|-----------------|----------------------------|-----------|----------|---------------|
| 100DR  | 7/8" and 1-3/8" | N Series - National Keyway | Deadbolt  | Surface  | 5/2019        |

# **100DR Door Lock** - Installation Instructions

# **Typical Installation**











**Full Overlay** 

### **Included Accessories:**

2 keys 56-1 bar strike 4 lock mounting screws







56-1 bar strike



### **Installation for** key-retaining option



#### Note: use of spacers and strikes depends on application and material thickness. **Spacer options**











<sup>\*</sup>Overlay installation is not recommended for particleboard.

## **<u>Drill Guide</u>** Cut out this handy drill guide for easy installation.