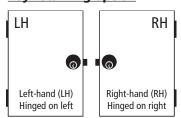

| Series | Barrel Length   | Keying                     | Bolt Type | Mounting | Revision Date |
|--------|-----------------|----------------------------|-----------|----------|---------------|
| 100DR  | 7/8" and 1-3/8" | N Series - National Keyway | Deadbolt  | Surface  | 5/2019        |

# **100DR Door Lock** - Installation Instructions

# **Typical Installation**











**Full Overlay** 

### **Included Accessories:**

2 keys 56-1 bar strike 4 lock mounting screws







56-1 bar strike



### **Installation for** key-retaining option



#### Note: use of spacers and strikes depends on application and material thickness. **Spacer options**











<sup>\*</sup>Overlay installation is not recommended for particleboard.

## **<u>Drill Guide</u>** Cut out this handy drill guide for easy installation.