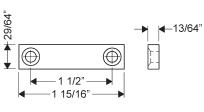

### **Included Accessories:**

2 keys 56-1 bar strike 4 lock mounting screws

56-1 bar strike