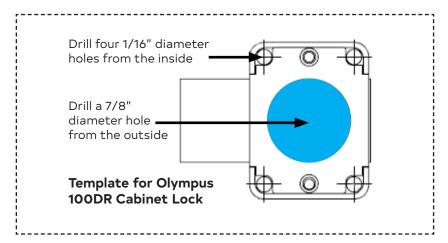

gth   | Keying                     | Bolt Type | Mounting | Revision Date |
|--------|-----------------|----------------------------|-----------|----------|---------------|
| 100DR  | 7/8" and 1-3/8" | N Series - National Keyway | Deadbolt  | Surface  | 5/2019        |

# **100DR Door Lock** - Installation Instructions

# **Typical Installation**











**Full Overlay** 

### **Included Accessories:**

2 keys 56-1 bar strike 4 lock mounting screws







56-1 bar strike



### **Installation for** key-retaining option



#### Note: use of spacers and strikes depends on application and material thickness. **Spacer options**











<sup>\*</sup>Overlay installation is not recommended for particleboard.

## **<u>Drill Guide</u>** Cut out this handy drill guide for easy installation.