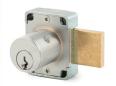

# **100DR Door Lock** - Installation Instructions

### **Included Accessories:**

2 keys 56-1 bar strike 4 lock mounting screws

56-1 bar strike