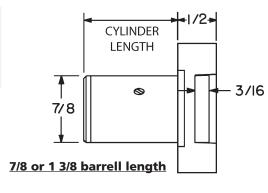

| Series | Barrel Length   | Keying                     | Bolt Type | Mounting | Revision Date |
|--------|-----------------|----------------------------|-----------|----------|---------------|
| 100DR  | 7/8" and 1-3/8" | N Series - National Keyway | Deadbolt  | Surface  | 5/2019        |