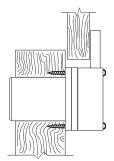

| Series | Barrel Length   | Keying                     | Bolt Type | Mounting | Revision Date |
|--------|-----------------|----------------------------|-----------|----------|---------------|
| 100DR  | 7/8" and 1-3/8" | N Series - National Keyway | Deadbolt  | Surface  | 5/2019        |

# **100DR Door Lock** - Installation Instructions

# **Typical Installation**











**Full Overlay** 

### **Included Accessories:**

2 keys 56-1 bar strike 4 lock mounting screws







56-1 bar strike



### **Installation for** key-retaining option



#### Note: use of spacers and strikes depends on application and material thickness. **Spacer options**











<sup>\*</sup>Overlay installation is not recommended for particleboard.

## **<u>Drill Guide</u>** Cut out this handy drill guide for easy installation.