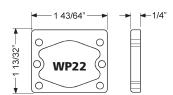

#### Note: use of spacers and strikes depends on application and material thickness. **Spacer options**

<sup>\*</sup>Overlay installation is not recommended for particleboard.