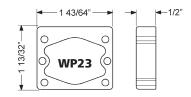

#### Note: use of spacers and strikes depends on application and material thickness. **Spacer options**

<sup>\*</sup>Overlay installation is not recommended for particleboard.