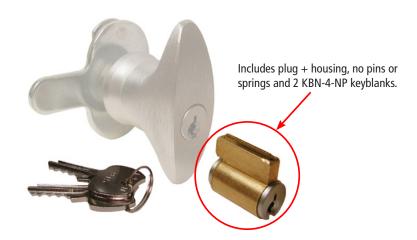

#### **KEYING INFORMATION**

**Keyway:** N Series (equivalent to National D4291 4-pin or D4292 5-pin system)

**Keying:** Can be keyed to match National 4 or 5

pin key systems

**Includes:** Plug and housing, no pins or springs and 2 ringed KBN-4-NP (4-pin) keyblanks