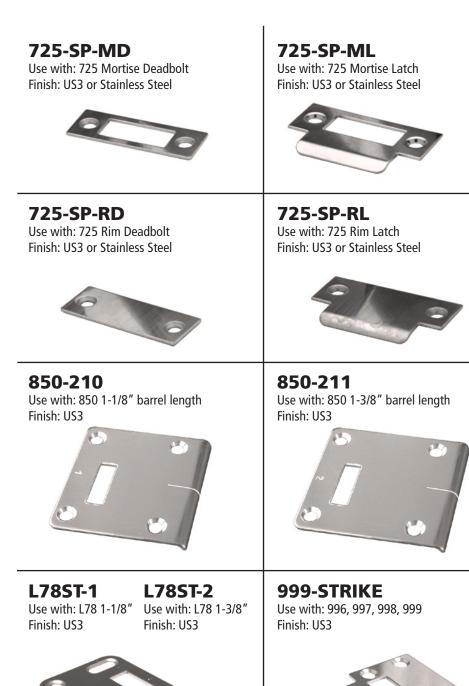

## **Strikes** For Olympus Cabinet Locks

| <b>12-1</b><br>Type: Angle strike<br>Finish: 26D or UCA                                                                                                       | <b>10-054</b><br>Type: Bar strike, 1/4" thick<br>Material: White nylon                                                                                                                                                                    | <b>10-058</b><br>Type: Bar strike, 3/8" thick<br>Material: White nylon |
|---------------------------------------------------------------------------------------------------------------------------------------------------------------|-------------------------------------------------------------------------------------------------------------------------------------------------------------------------------------------------------------------------------------------|------------------------------------------------------------------------|
| <b>56-1</b><br>Type: Bar strike<br>Finish: 26D or US4                                                                                                         | <b>10-055</b><br>Type: Bar strike, 1/2" thick<br>Material: White nylon                                                                                                                                                                    | <b>10-052</b><br>Type: Slotted bar strike<br>Finish: 26D               |
| <b>12-3</b><br>Type: Medium angle strike<br>Finish: 26D or US <sup>4</sup>                                                                                    |                                                                                                                                                                                                                                           |                                                                        |
| 12-2                                                                                                                                                          | <b>10-057</b><br>Type: Bar strike, .65" thick<br>Material: White nylon                                                                                                                                                                    | <b>10-056</b><br>Type: Notched strike<br>Finish: 26I                   |
| Type: Heavy duty angle strike<br>Finish: 26D                                                                                                                  | <b>12-4</b><br>Type: Frameless drawer strike                                                                                                                                                                                              |                                                                        |
| <b>12-5</b><br>Type: Heavy duty slotted strike<br>Finish: SS (Stainless Steel)                                                                                | Finish: Zinc plated                                                                                                                                                                                                                       | Attaches to the                                                        |
|                                                                                                                                                               | Our new frameless drawer strike provides a lockir<br>point when there is no frame between drawers. Th<br>strike is mounted on the side of the cabinet frame<br>and provides a locking point when no other lockir<br>points are available. | ng side of cabinet<br>nis interior.                                    |
| WARNING: This product can expose you to chemic<br>which is known to the State of California to cause c<br>other reproductive harm. For more information go to | ancer and birth defects or                                                                                                                                                                                                                |                                                                        |