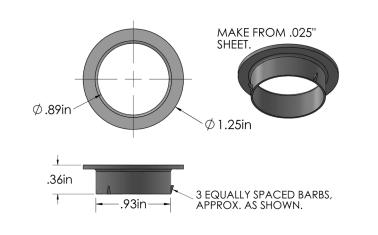

## TR1256

#### Fits 7/8" barrel diameter cabinet locks:

100, 200, 500, 600, 996, 997, 998, 999, N078, R078, L20V

TR1256 Finish: US26D (satin chrome), US4 (satin brass), US10B (oil rubbed bronze), US19 (flat black)