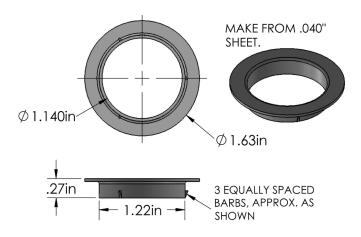

### **TR78**

Fits 1-1/8" barrel diameter cabinet locks:

- 700, 721, 725, 754, 777, 800, 850, 854, 888, 931, 950, L72V, L78, L92V
- TR78 Finish: US26D (satin chrome), US3 (polished brass), US10B (oil rubbed bronze), US19 (flat black)