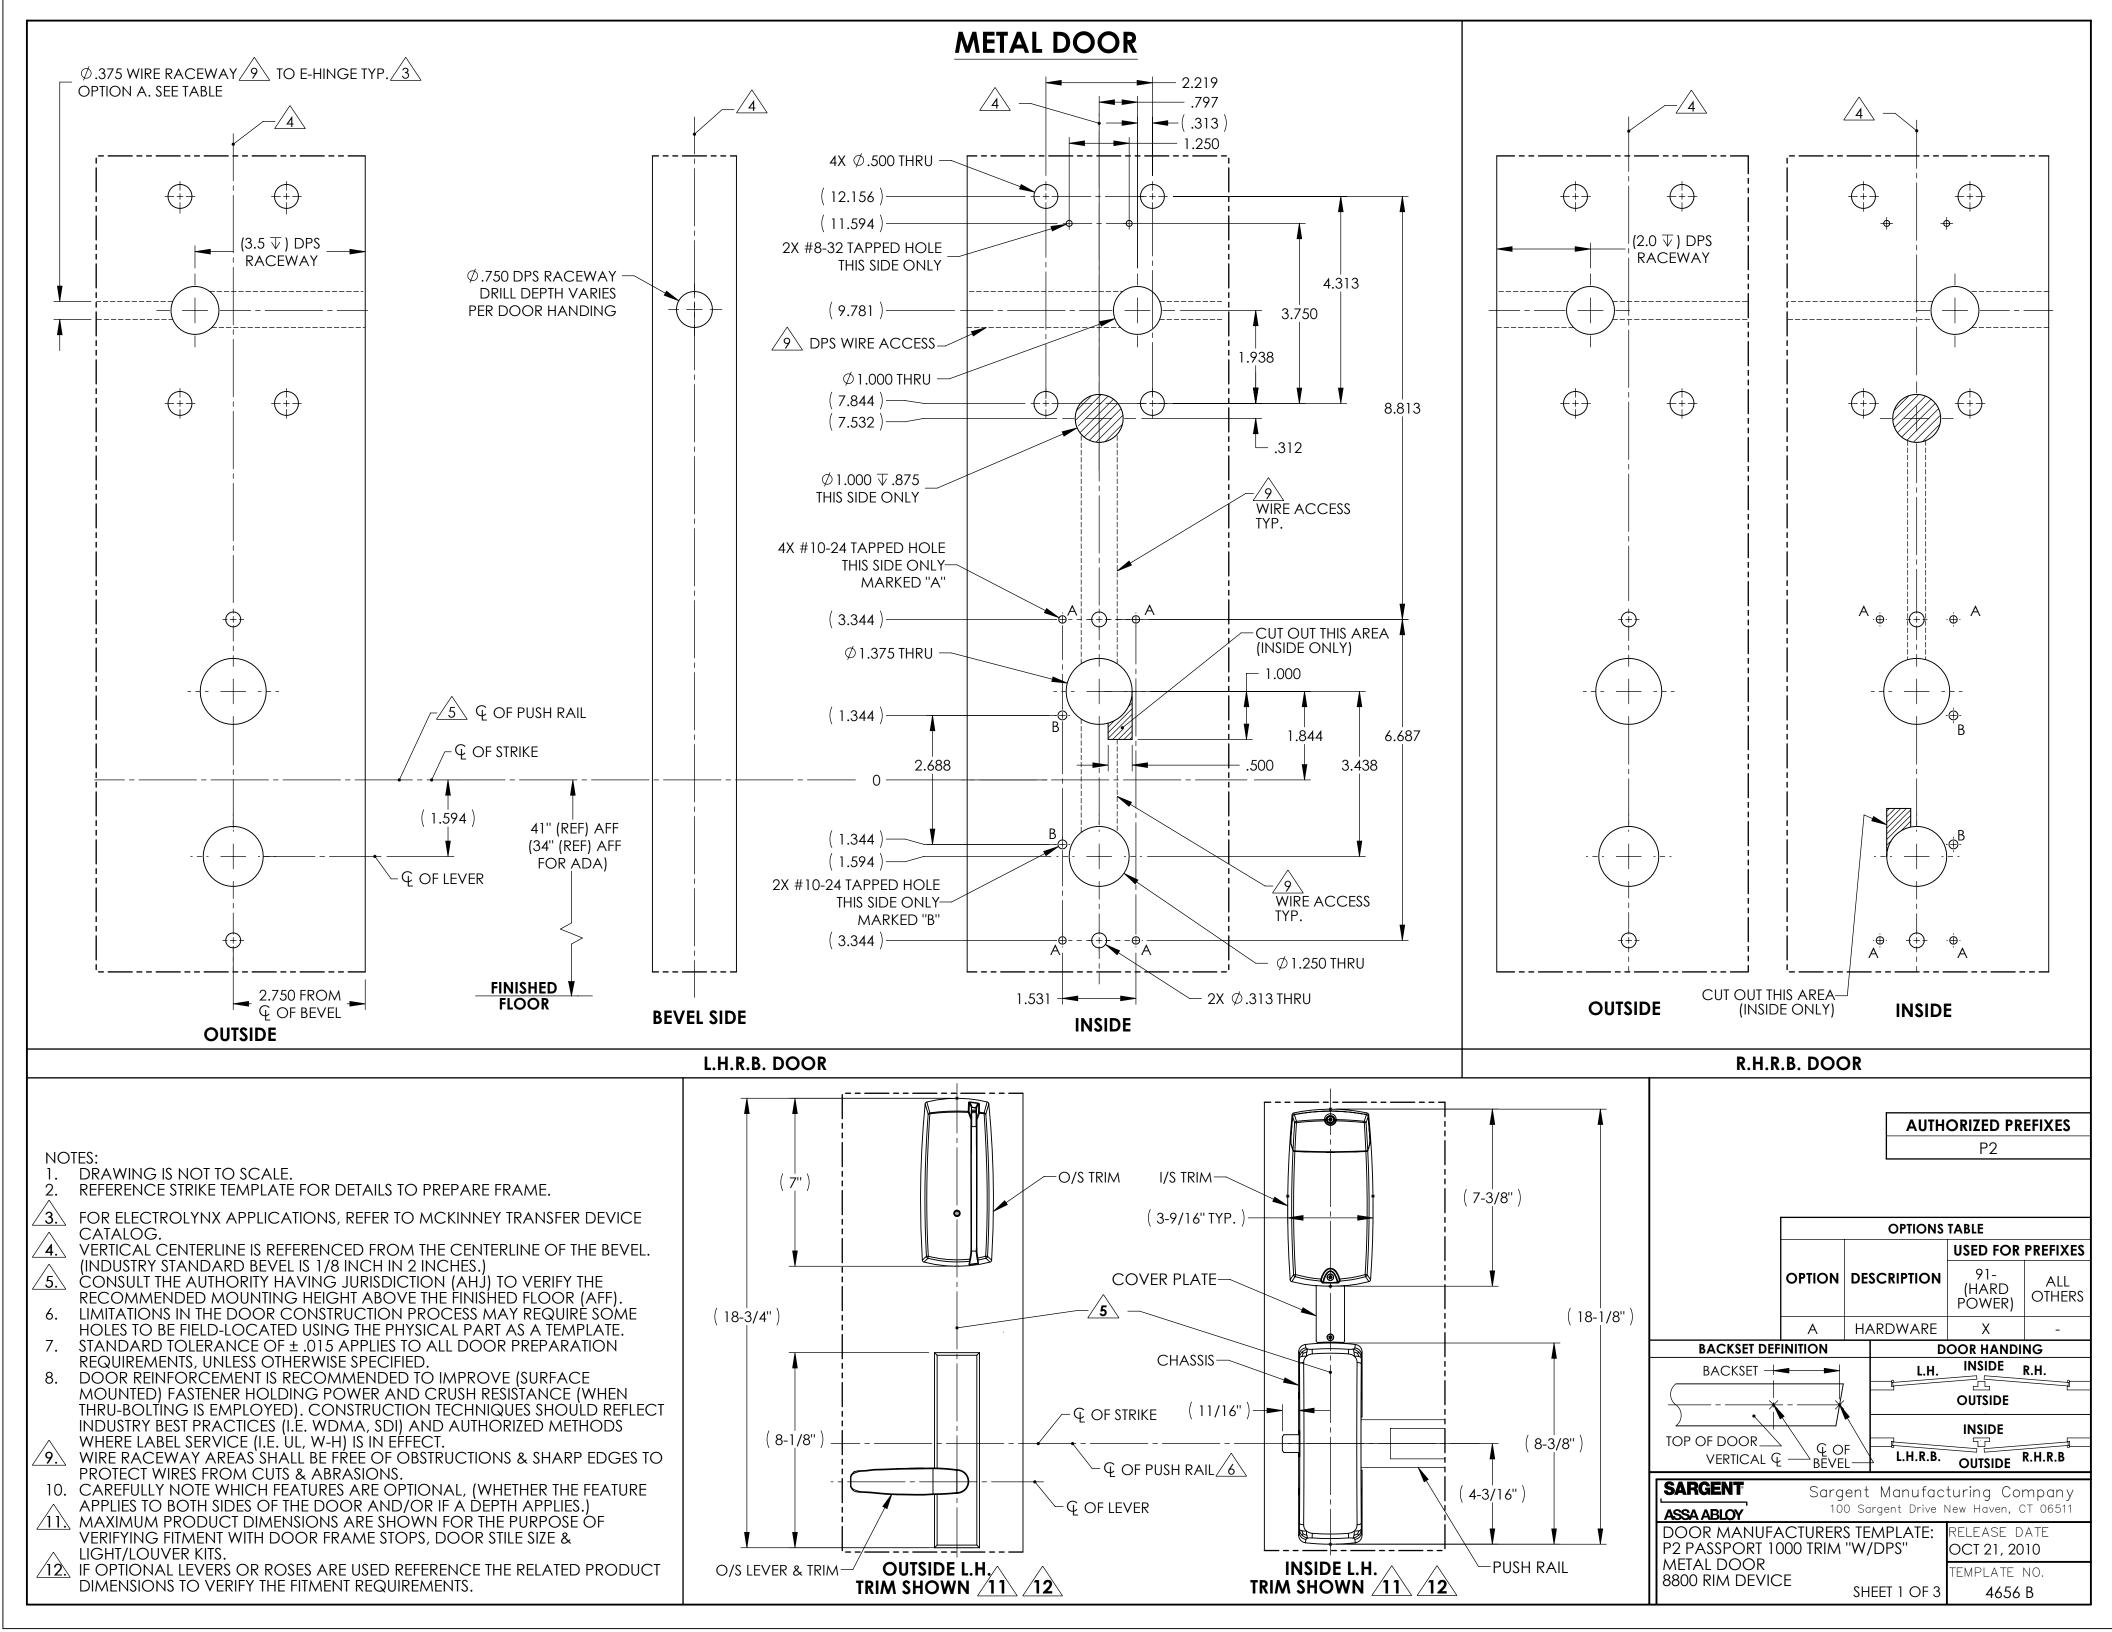

## FRAME DETAIL



**DOOR SHOWN IN CLOSED POSITION** 

 $\frac{1}{1}$  DPS CUTOUT ON FRAME TO BE ALIGNED HORIZONTAL AND VERTICAL WITH DPS CUTOUT ON DOOR IN CLOSED POSITION.

NOTES:

| SARGENTSargent Manufacturing Company<br>100 Sargent Drive New Haven, CT 06511 |                                 |                              |
|-------------------------------------------------------------------------------|---------------------------------|------------------------------|
| DOOR MANUFACT<br>P2 PASSPORT 1000<br>METAL/WOOD DOO<br>8800 RIM DEVICE        | URERS TEMPLATE:<br>TRIM "W/DPS" | RELEASE DATE<br>OCT 21, 2010 |
|                                                                               | SHEET 3 OF 3                    | TEMPLATE NO.<br>4656 B       |