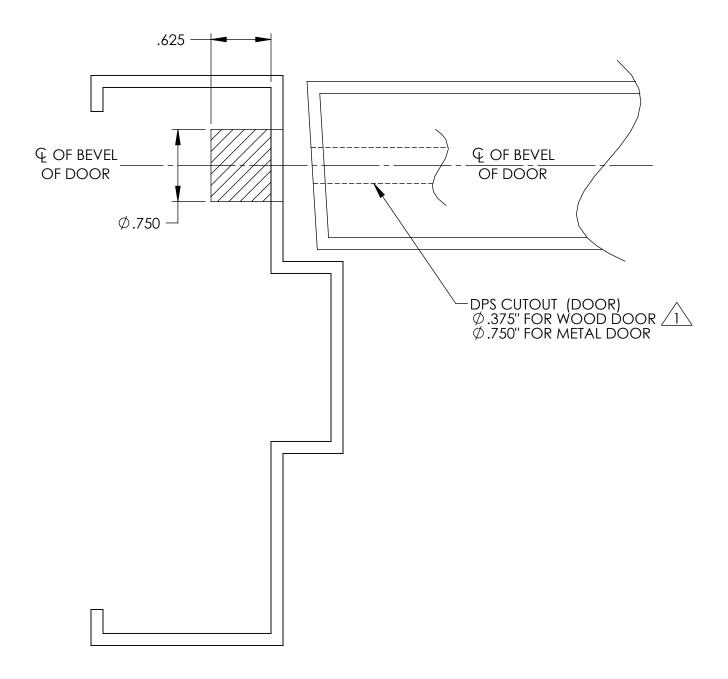

## FRAME DETAIL

**DOOR SHOWN IN CLOSED POSITION** 

 $\frac{1}{1}$  DPS CUTOUT ON FRAME TO BE ALIGNED HORIZONTAL AND VERTICAL WITH DPS CUTOUT ON DOOR IN CLOSED POSITION.

NOTES:

| SARGENTSargent Manufacturing Company<br>100 Sargent Drive New Haven, CT 06511 |                                 |                              |
|-------------------------------------------------------------------------------|---------------------------------|------------------------------|
| DOOR MANUFACT<br>P2 PASSPORT 1000<br>METAL/WOOD DOO<br>8800 RIM DEVICE        | URERS TEMPLATE:<br>TRIM "W/DPS" | RELEASE DATE<br>OCT 21, 2010 |
|                                                                               | SHEET 3 OF 3                    | TEMPLATE NO.<br>4656 B       |