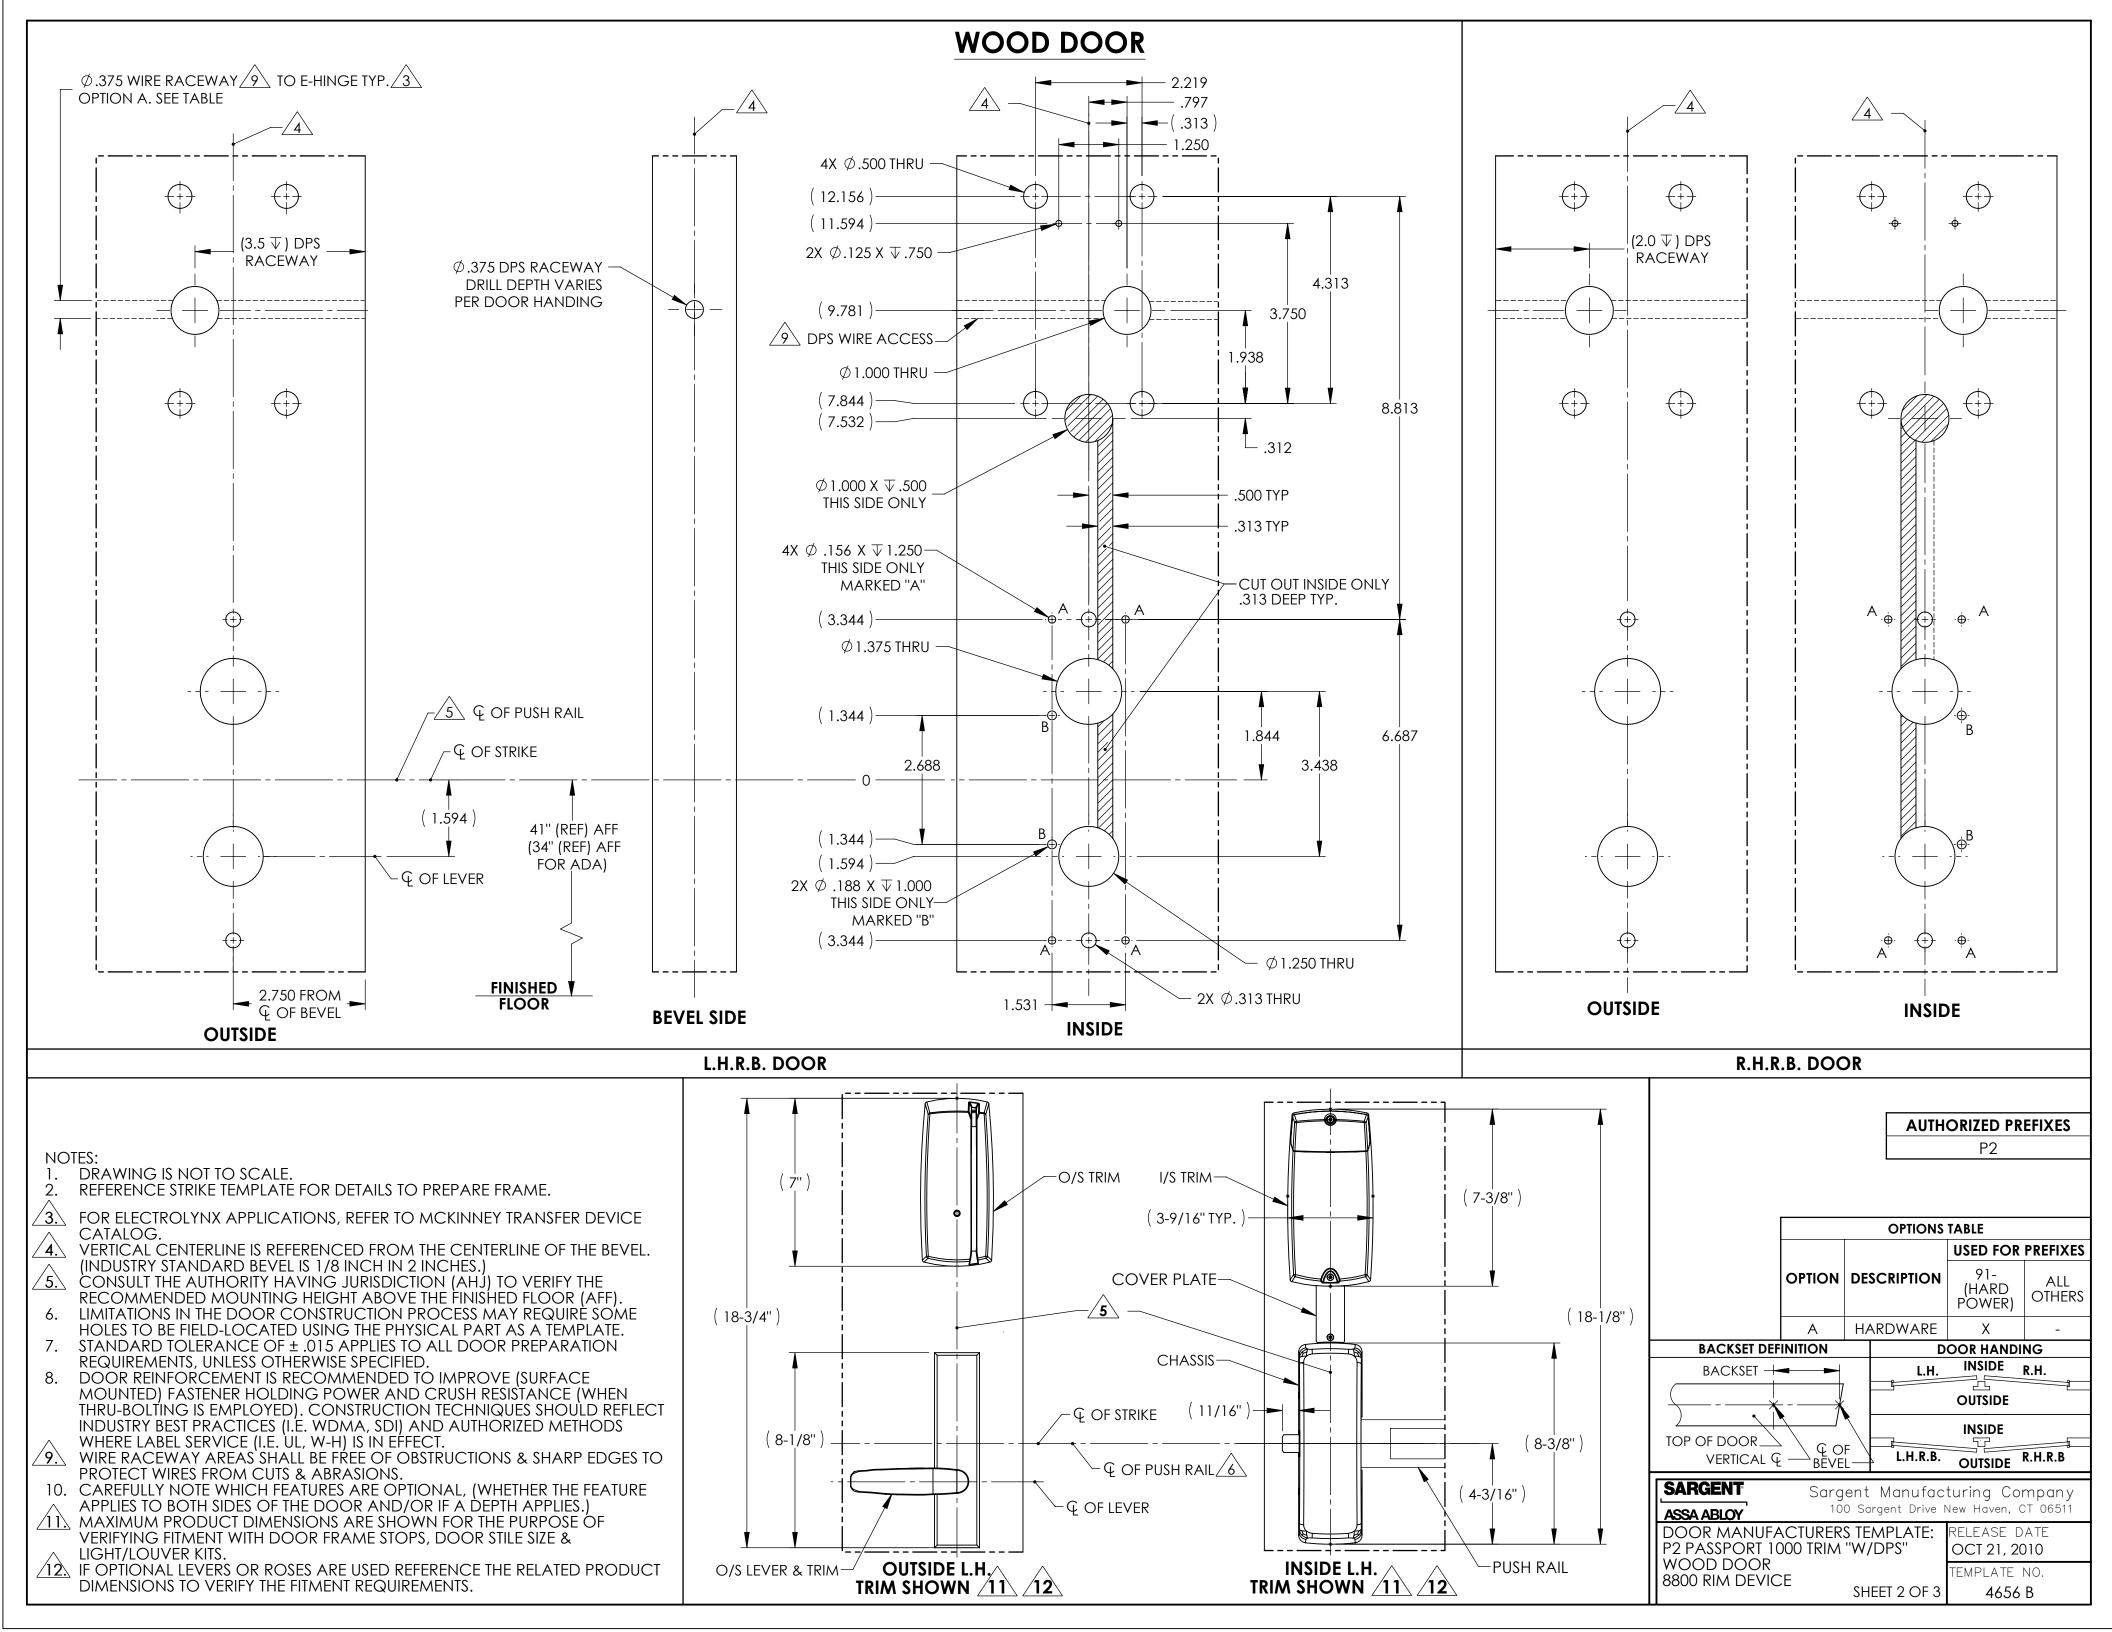

## FRAME DETAIL



**DOOR SHOWN IN CLOSED POSITION** 

 $\frac{1}{1}$  DPS CUTOUT ON FRAME TO BE ALIGNED HORIZONTAL AND VERTICAL WITH DPS CUTOUT ON DOOR IN CLOSED POSITION.

NOTES:

| SARGENTSargent Manufacturing Company<br>100 Sargent Drive New Haven, CT 06511 |                                 |                              |
|-------------------------------------------------------------------------------|---------------------------------|------------------------------|
| DOOR MANUFACT<br>P2 PASSPORT 1000<br>METAL/WOOD DOO<br>8800 RIM DEVICE        | URERS TEMPLATE:<br>TRIM "W/DPS" | RELEASE DATE<br>OCT 21, 2010 |
|                                                                               | SHEET 3 OF 3                    | TEMPLATE NO.<br>4656 B       |