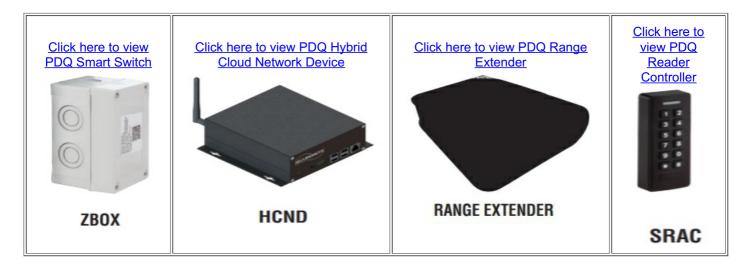

| Grade 1<br>Mortise<br>Lock<br>(MRS-<br>XLS) | Entrance                        | F Sectional Trim | J Sectional<br>Trim w/<br>Square<br>Rose | J Sectional<br>Trim w/<br>Round<br>Rose |  |
|                                    |                                                                                                                                                                                                                                                                                                                                                             |                                             | Dormitory/Exit                  | F Sectional Trim | J Sectional<br>Trim w/<br>Square<br>Rose | J Sectional<br>Trim w/<br>Round<br>Rose |  |

## **PDQ XLS Accessories**



## **PDQ XLS Credentials**