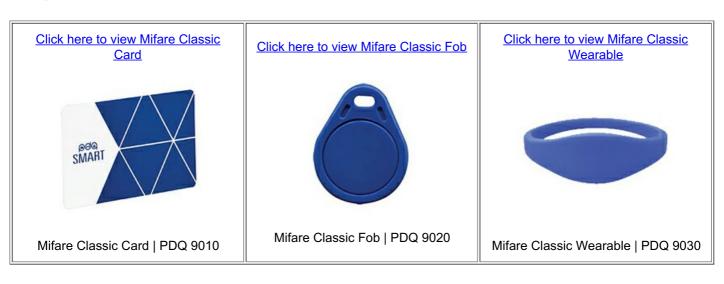

Lock<br>(MRS-<br>XLS) | Entrance                        | F Sectional Trim | J Sectional<br>Trim w/<br>Square<br>Rose | J Sectional<br>Trim w/<br>Round<br>Rose |  |
|                                    |                                                                                                                                                                                                                                                                                                                                                             |                                             | Dormitory/Exit                  | F Sectional Trim | J Sectional<br>Trim w/<br>Square<br>Rose | J Sectional<br>Trim w/<br>Round<br>Rose |  |

## **PDQ XLS Accessories**



## **PDQ XLS Credentials**