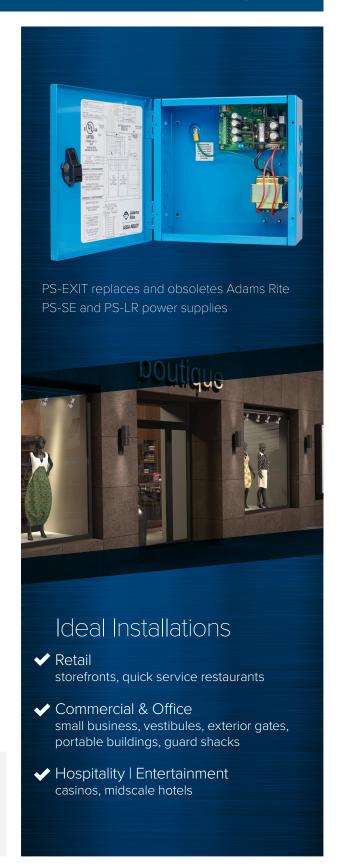

# **PS-EXIT**

# Power Supply for Exit Devices

Experience a safer and more open world

The PS-EXIT Power Supply is specifically designed to protect and optimize the performance of Adams Rite 8000/3000 Series exit devices with Motorized Latch Retraction (MLR) or Electric Latch Retraction (LR) options by delivering filtered and regulated power.

## Strong, durable construction

- · Blue, baked enamel finish with knockouts for conduit connections
- · Available with integrated fire alarm connection
- Extends warranty to 5 years on 8000 Exit Devices with MLR or LR option