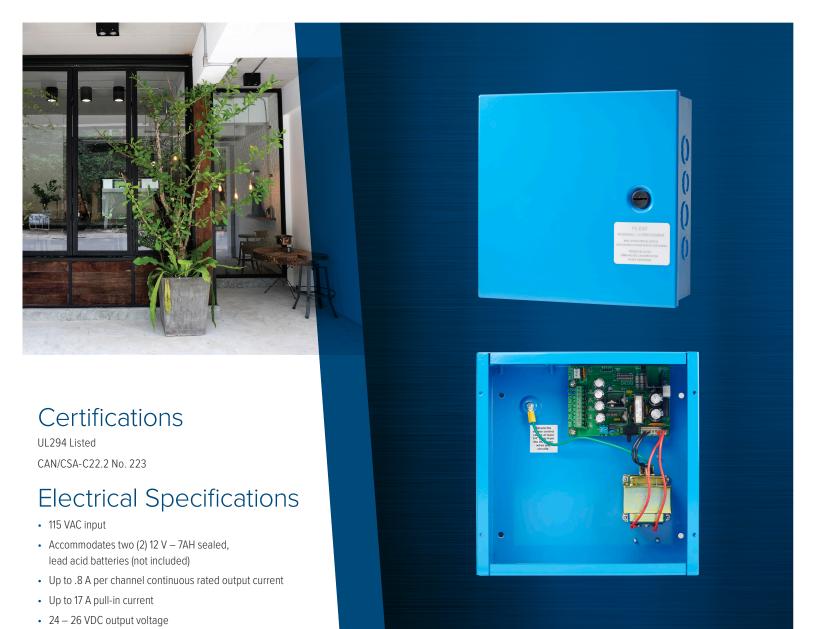

## Strong, durable construction

- · Blue, baked enamel finish with knockouts for conduit connections
- · Available with integrated fire alarm connection
- Extends warranty to 5 years on 8000 Exit Devices with MLR or LR option