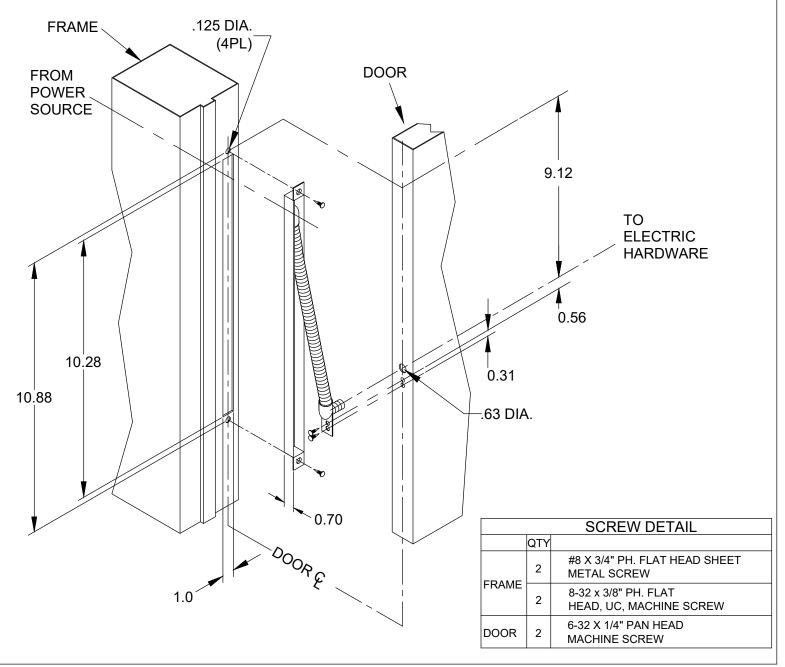

## PT105 INSTALLATION TEMPLATE

## **NOTES:**

- 1. USE TRANSFER CASE HOUSING AS DRILLING TEMPLATE.
- 2. ONLY STRANDED WIRES TO BE EMPLOYED.
- 3. SPRING CONDUIT FITS WIRE BUNDLES UP TO 5/16" THICK.
- 4. USE CARE WHEN INSERTING WIRES THROUGH THIS DEVICE.
- 5. RECTANGULAR CUT-OUT IS 11/16" DEEP (MIN.) FOR WOOD FRAME.
- 6. WIRES SHOULD BE LABELED.
- 7. SIZE AND NUMBER OF WIRES MUST COMPLY WITH THE NATIONAL ELECTRICAL CODE, NFPA, AND LOCAL ELECTRICAL CODES.
- 8. THIS DEVICE IS INTENDED FOR LOW VOLTAGE USE ONLY (30 VAC, 42.5 VDC, 10 WATTS MAX.)