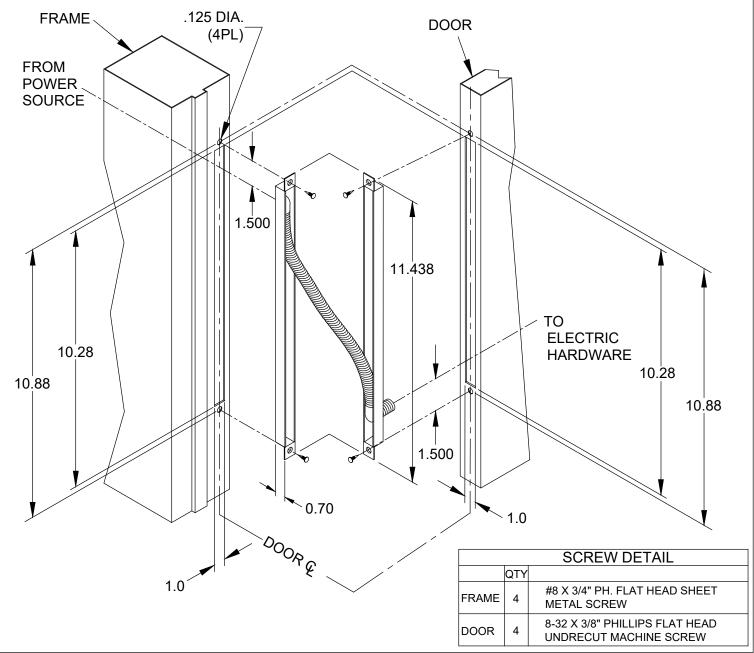

## PT105SC INSTALLATION TEMPLATE WITH SWING CLEAR HINGES - 90 DEGREES

## NOTES:

- 1. USE TRANSFER CASE HOUSING AS DRILLING TEMPLATE.
- 2. ONLY STRANDED WIRES TO BE EMPLOYED.
- 3. SPRING CONDUIT FITS WIRE BUNDLES UP TO 5/16" THICK.
- 4. USE CARE WHEN INSERTING WIRES THROUGH THIS DEVICE.
- 5. RECTANGULAR CUT-OUT IS 11/16" DEEP (MIN.) FOR WOOD FRAME & DOOR.
- 6. WIRES SHOULD BE LABELED.
- 7. SIZE AND NUMBER OF WIRES MUST COMPLY WITH THE NATIONAL ELECTRICAL CODE, NFPA, AND LOCAL ELECTRICAL CODES.
- 8. THIS DEVICE IS INTENDED FOR LOW VOLTAGE USE ONLY (30 VAC, 42.5 VDC, 10 WATTS MAX.)

www.abhmfg.com E-mail: abhinfo@abhmfg.com Architectural Builders Hardware Mfg., Inc. 1222 Ardmore Ave., Itasca, IL 60143 630.875.9900; FAX 800.9FAXABH (932.9224) PT105SC TEMPLATE-03.DWG

PT105SC

© 2021 ABH Mfg., Inc. printed in USA PAGE 1 OF 1 ISSUED 11-08-21