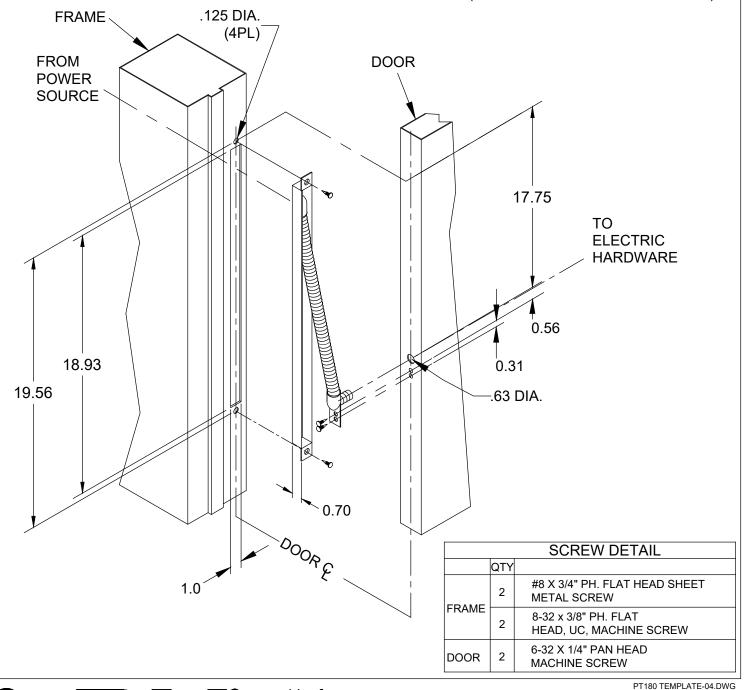

## NOTES:

- 1. USE TRANSFER CASE HOUSING AS DRILLING TEMPLATE.
- 2. ONLY STRANDED WIRES TO BE EMPLOYED.
- 3. SPRING CONDUIT FITS WIRE BUNDLES UP TO 5/16" THICK.
- 4. USE CARE WHEN INSERTING WIRES THROUGH THIS DEVICE.
- 5. RECTANGULAR CUT-OUT IS 11/16" DEEP (MIN.) FOR WOOD FRAME.
- 6. WIRES SHOULD BE LABELED.
- 7. SIZE AND NUMBER OF WIRES MUST COMPLY WITH THE NATIONAL ELECTRICAL CODE, NFPA, AND LOCAL ELECTRICAL CODES.
- 8. THIS DEVICE IS INTENDED FOR LOW VOLTAGE USE ONLY (30 VAC, 42.5 VDC, 10 WATTS MAX.)