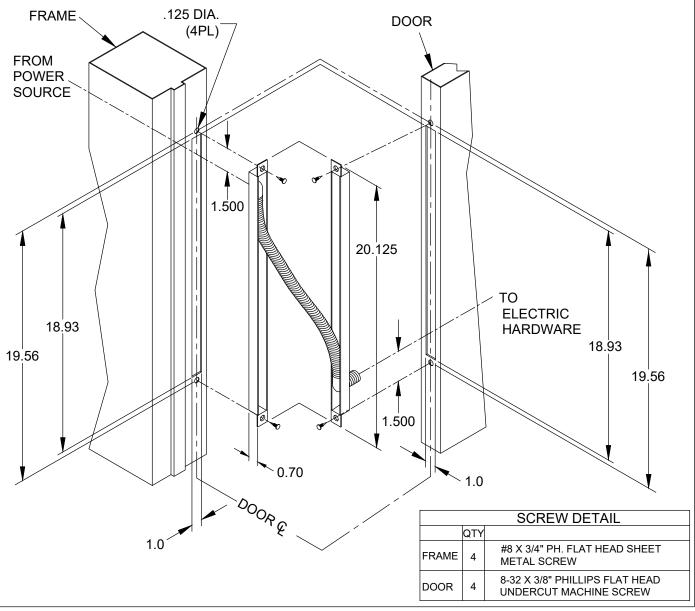

## PT180SC INSTALLATION TEMPLATE WITH SWING CLEAR HINGES - 180 DEGREES

## NOTES:

- 1. USE TRANSFER CASE HOUSING AS DRILLING TEMPLATE.
- 2. ONLY STRANDED WIRES TO BE EMPLOYED.
- 3. SPRING CONDUIT FITS WIRE BUNDLES UP TO 5/16" THICK.
- 4. USE CARE WHEN INSERTING WIRES THROUGH THIS DEVICE.
- 5. RECTANGULAR CUT-OUT IS 11/16" DEEP (MIN.) FOR WOOD FRAME.& DOOR.
- 6. WIRES SHOULD BE LABELED.
- 7. SIZE AND NUMBER OF WIRES MUST COMPLY WITH THE NATIONAL ELECTRICAL CODE, NFPA, AND LOCAL ELECTRICAL CODES.
- 8. THIS DEVICE IS INTENDED FOR LOW VOLTAGE USE ONLY (30 VAC, 42.5 VDC, 10 WATTS MAX.)