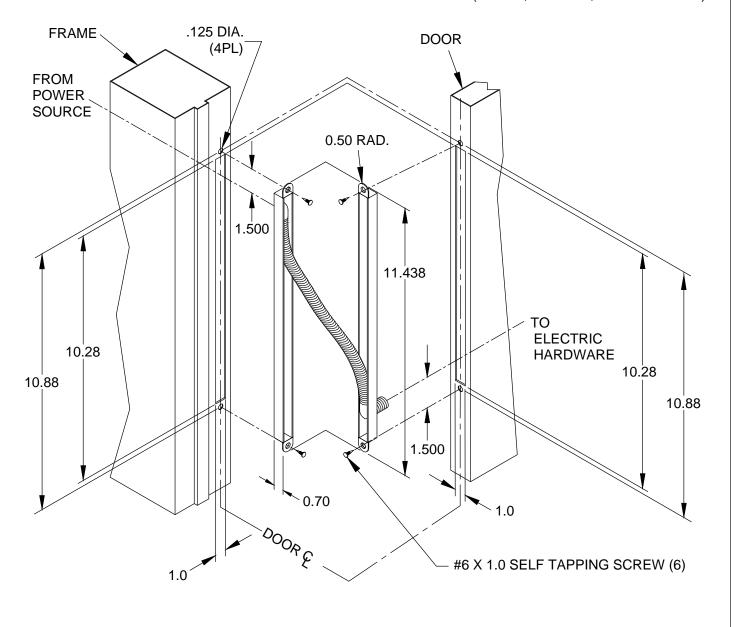

## PTR105SC INSTALLATION TEMPLATE WITH SWING CLEAR HINGES - 90 DEGREES

## NOTES:

- 1. USE TRANSFER CASE HOUSING AS DRILLING TEMPLATE.
- 2. ONLY STRANDED WIRES TO BE EMPLOYED.
- 3. SPRING CONDUIT FITS WIRE BUNDLES UP TO 5/16" THICK.
- 4. USE CARE WHEN INSERTING WIRES THROUGH THIS DEVICE.
- 5. RECTANGULAR CUT-OUT IS 11/16" DEEP (MIN.) FOR WOOD FRAME & DOOR.
- 6. WIRES SHOULD BE LABELED.
- 7. SIZE AND NUMBER OF WIRES MUST COMPLY WITH THE NATIONAL ELECTRICAL CODE, NFPA, AND LOCAL ELECTRICAL CODES.
- 8. THIS DEVICE IS INTENDED FOR LOW VOLTAGE USE ONLY (30 VAC, 42.5 VDC, 10 WATTS MAX.)