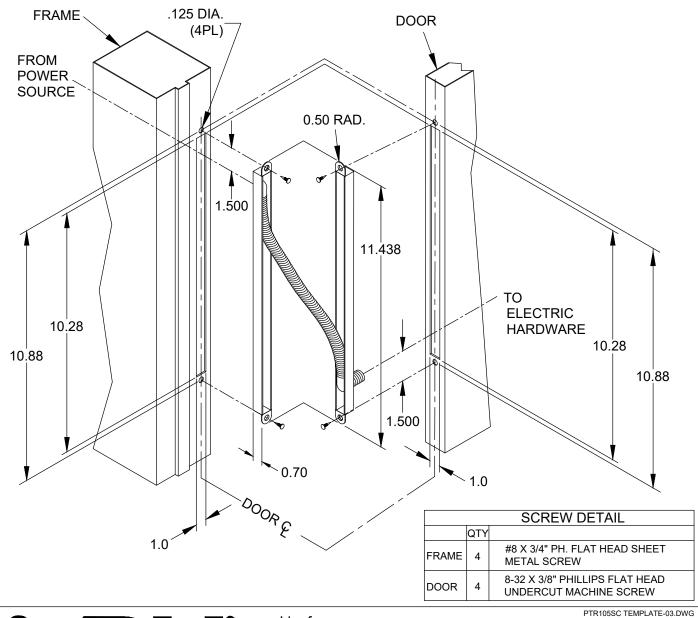

## PTR105SC INSTALLATION TEMPLATE WITH SWING CLEAR HINGES - 90 DEGREES

## **NOTES:**

- 1. USE TRANSFER CASE HOUSING AS DRILLING TEMPLATE.
- 2. ONLY STRANDED WIRES TO BE EMPLOYED.
- 3. SPRING CONDUIT FITS WIRE BUNDLES UP TO 5/16" THICK.
- 4. USE CARE WHEN INSERTING WIRES THROUGH THIS DEVICE.
- 5. RECTANGULAR CUT-OUT IS 11/16" DEEP (MIN.) FOR WOOD FRAME & DOOR.
- 6. WIRES SHOULD BE LABELED.
- 7. SIZE AND NUMBER OF WIRES MUST COMPLY WITH THE NATIONAL ELECTRICAL CODE, NFPA, AND LOCAL ELECTRICAL CODES.
- 8. THIS DEVICE IS INTENDED FOR LOW VOLTAGE USE ONLY (30 VAC, 42.5 VDC, 10 WATTS MAX.)