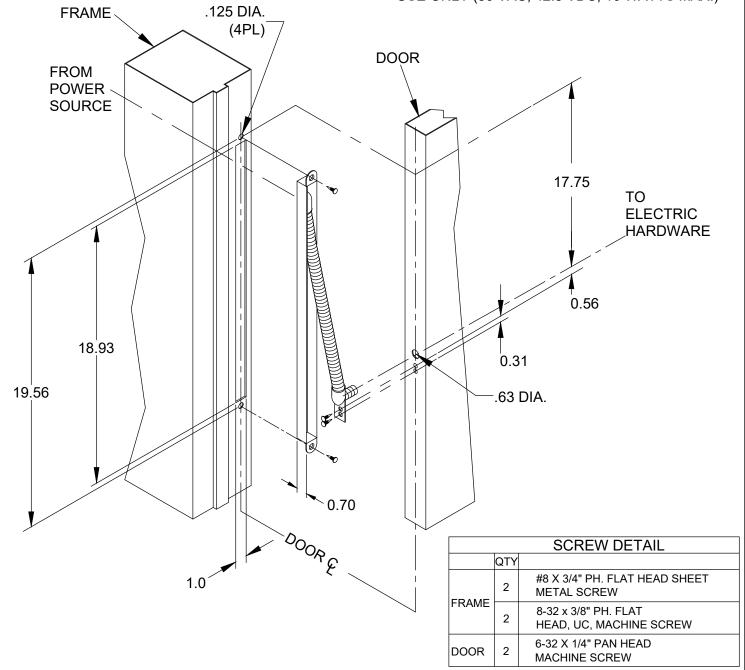

## PTR180 INSTALLATION TEMPLATE

## NOTES:

- 1. USE TRANSFER CASE HOUSING AS DRILLING TEMPLATE.
- 2. ONLY STRANDED WIRES TO BE EMPLOYED.
- 3. SPRING CONDUIT FITS WIRE BUNDLES UP TO 5/16" THICK.
- 4. USE CARE WHEN INSERTING WIRES THROUGH THIS DEVICE.
- 5. RECTANGULAR CUT-OUT IS 11/16" DEEP (MIN.) FOR WOOD FRAME.
- 6. WIRES SHOULD BE LABELED.
- 7. SIZE AND NUMBER OF WIRES MUST COMPLY WITH THE NATIONAL ELECTRICAL CODE, NFPA, AND LOCAL ELECTRICAL CODES.
- 8. THIS DEVICE IS INTENDED FOR LOW VOLTAGE USE ONLY (30 VAC, 42.5 VDC, 10 WATTS MAX.)