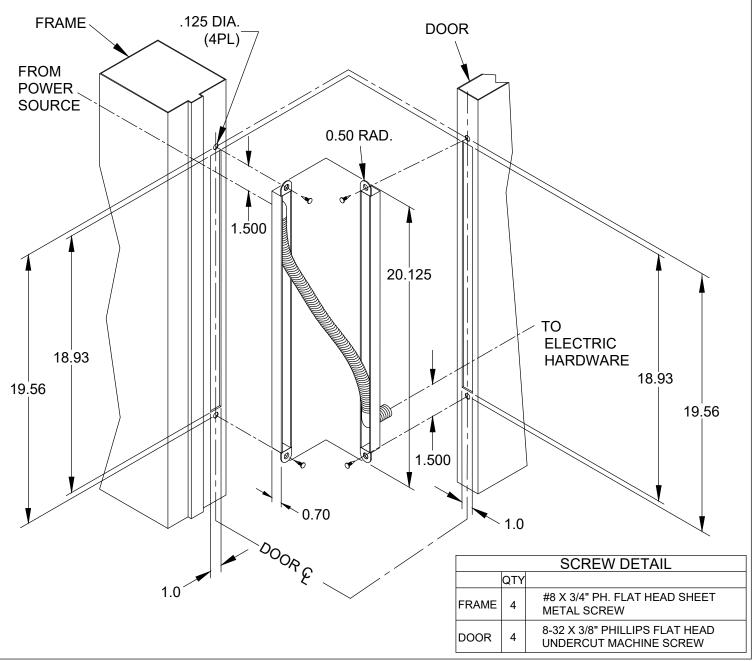

## PTR180SC INSTALLATION TEMPLATE WITH SWING CLEAR HINGES - 180 DEGREES

## NOTES:

- 1. USE TRANSFER CASE HOUSING AS DRILLING TEMPLATE.
- 2. ONLY STRANDED WIRES TO BE EMPLOYED.
- 3. SPRING CONDUIT FITS WIRE BUNDLES UP TO 5/16" THICK.
- 4. USE CARE WHEN INSERTING WIRES THROUGH THIS DEVICE.
- 5. RECTANGULAR CUT-OUT IS 11/16" DEEP (MIN.) FOR WOOD FRAME & DOOR.
- 6. WIRES SHOULD BE LABELED.
- 7. SIZE AND NUMBER OF WIRES MUST COMPLY WITH THE NATIONAL ELECTRICAL CODE, NFPA, AND LOCAL ELECTRICAL CODES.
- 8. THIS DEVICE IS INTENDED FOR LOW VOLTAGE USE ONLY (30 VAC, 42.5 VDC, 10 WATTS MAX.)