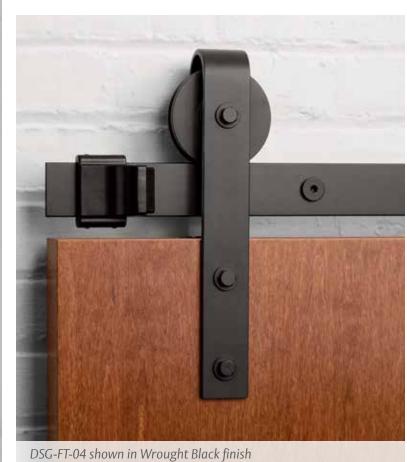

### 04 STRIKING APPEAL

Adding visual interest to the surface of the door, this face mounted option features a wrap-around hanger design. The unassuming presence of its coordinating solid wheel keeps the door gliding smoothly along its track without drawing attention away from the striking nature of the hanger.