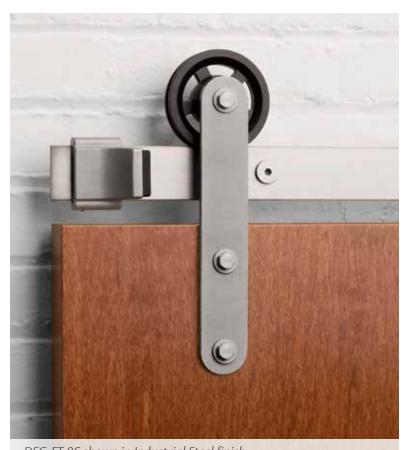

# 06

The combination of spoked wheels and face mounted hardware give this Designer Series configuration a high level of interest and appeal in any finish. Its sleek and contemporary look is enhanced further by a solid wheel when the stainless steel finish is chosen.

Note: The stainless steel finish for this configuration is only available with a machined solid stainless steel wheel.

DSG-FT-06 shown in Industrial Steel finish