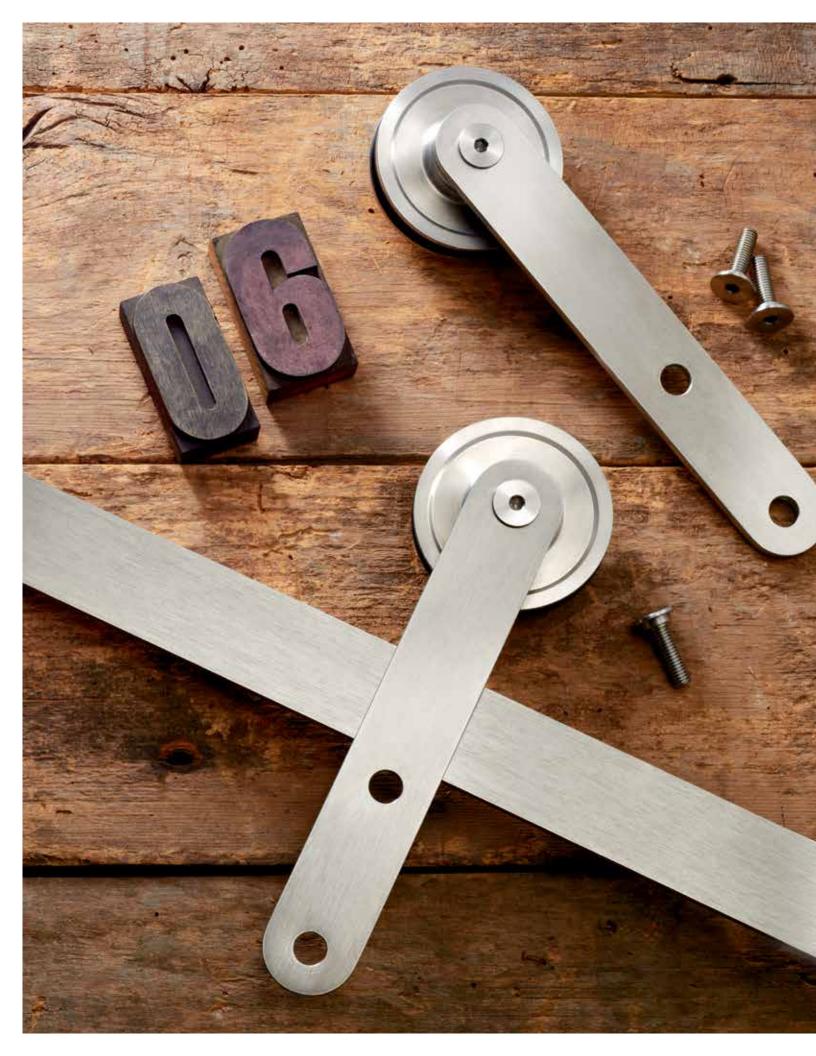

# 06

The combination of spoked wheels and face mounted hardware give this Designer Series configuration a high level of interest and appeal in any finish. Its sleek and contemporary look is enhanced further by a solid wheel when the stainless steel finish is chosen.

Note: The stainless steel finish for this configuration is only available with a machined solid stainless steel wheel.

DSG-FT-06 shown in Industrial Steel finish