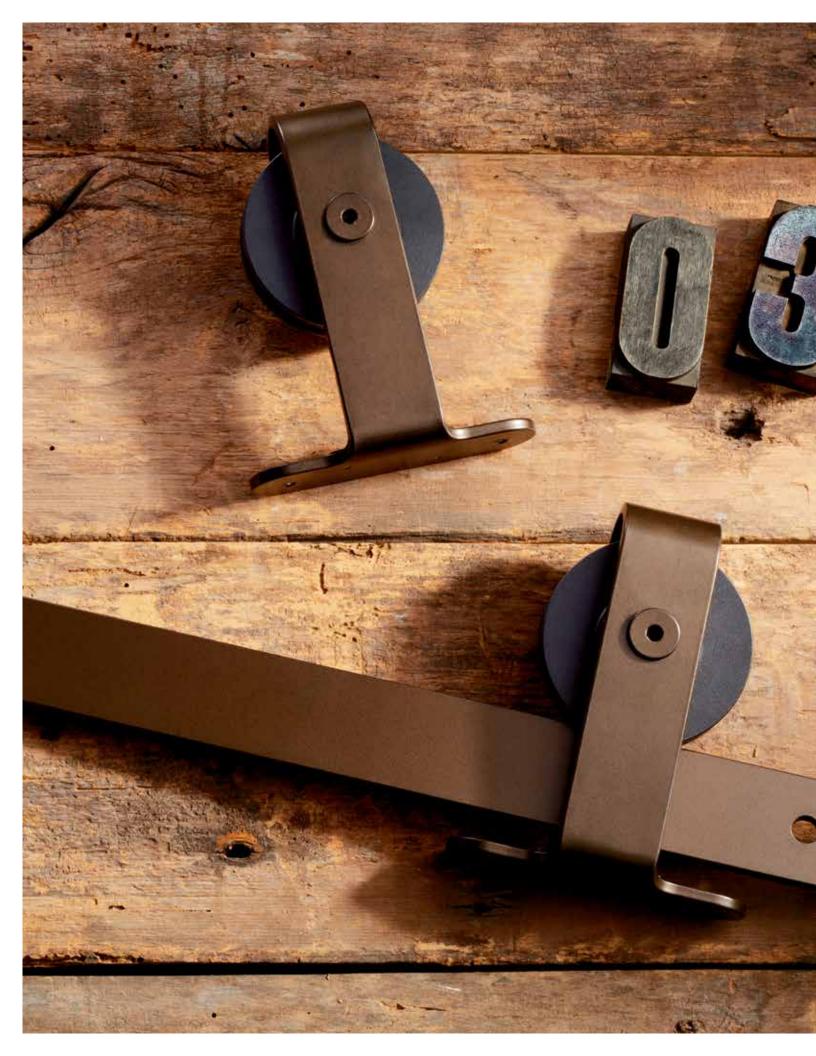

### 04 STRIKING APPEAL

Adding visual interest to the surface of the door, this face mounted option features a wrap-around hanger design. The unassuming presence of its coordinating solid wheel keeps the door gliding smoothly along its track without drawing attention away from the striking nature of the hanger.

Note: The stainless steel finish for this configuration is only available with a machined solid stainless steel wheel.