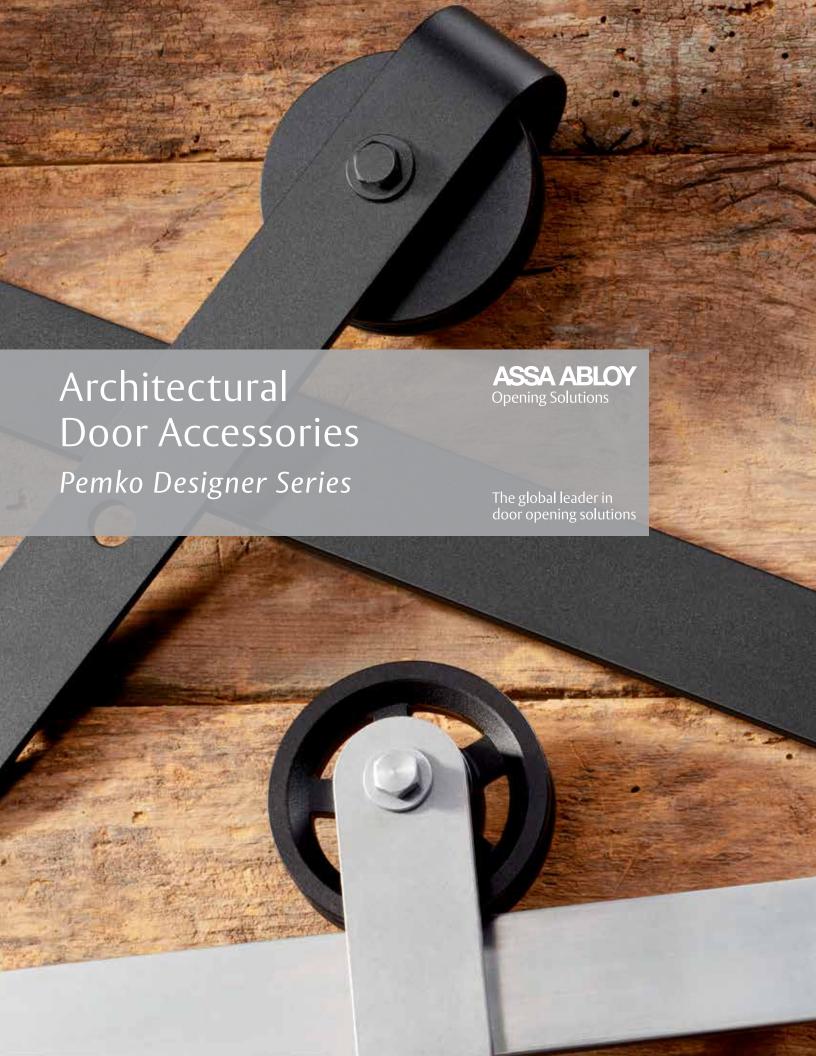

### 04 STRIKING APPEAL

Adding visual interest to the surface of the door, this face mounted option features a wrap-around hanger design. The unassuming presence of its coordinating solid wheel keeps the door gliding smoothly along its track without drawing attention away from the striking nature of the hanger.