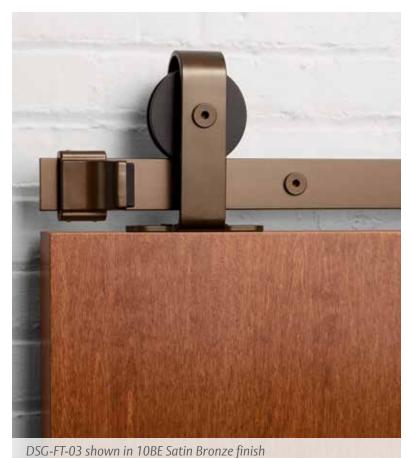

DSG-FT-03 shown in 10BE Satin Bronze











### 04 STRIKING APPEAL

Adding visual interest to the surface of the door, this face mounted option features a wrap-around hanger design. The unassuming presence of its coordinating solid wheel keeps the door gliding smoothly along its track without drawing attention away from the striking nature of the hanger.

Note: The stainless steel finish for this configuration is only available with a machined solid stainless steel wheel.







### 05 SUBTLE CHARA

Spoked wheels enhance the visual appeal of the top mounted hanger style of the Designer Series. With this configuration, the subtle charm of the wheels is heightened by the minimalist design of the hanger.

Note: The stainless steel finish for this configuration is only available with a machined solid stainless steel wheel.



DSG-