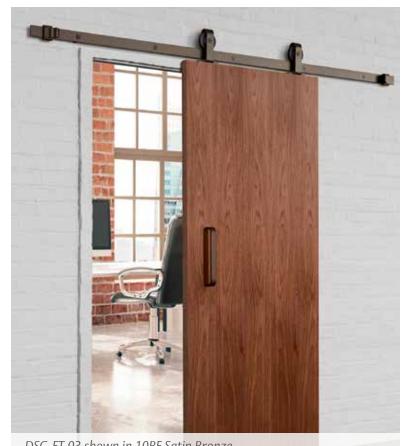

DSG-FT-03 shown in 10BE Satin Bronze











### 04 STRIKING APPEAL

Adding visual interest to the surface of the door, this face mounted option features a wrap-around hanger design. The unassuming presence of its coordinating solid wheel keeps the door gliding smoothly along its track without drawing attention away from the striking nature of the hanger.

Note: The stainless steel finish for this configuration is only available with a machined solid stainless steel wheel.







### 05 SUBTLE CHARA

Spoked wheels enhance the visual appeal of the top mounted hanger style of the Designer Series. With this configuration, the subtle charm of the wheels is heightened by the minimalist design of the hanger.

Note: The stainless steel finish for this configuration is only available with a m