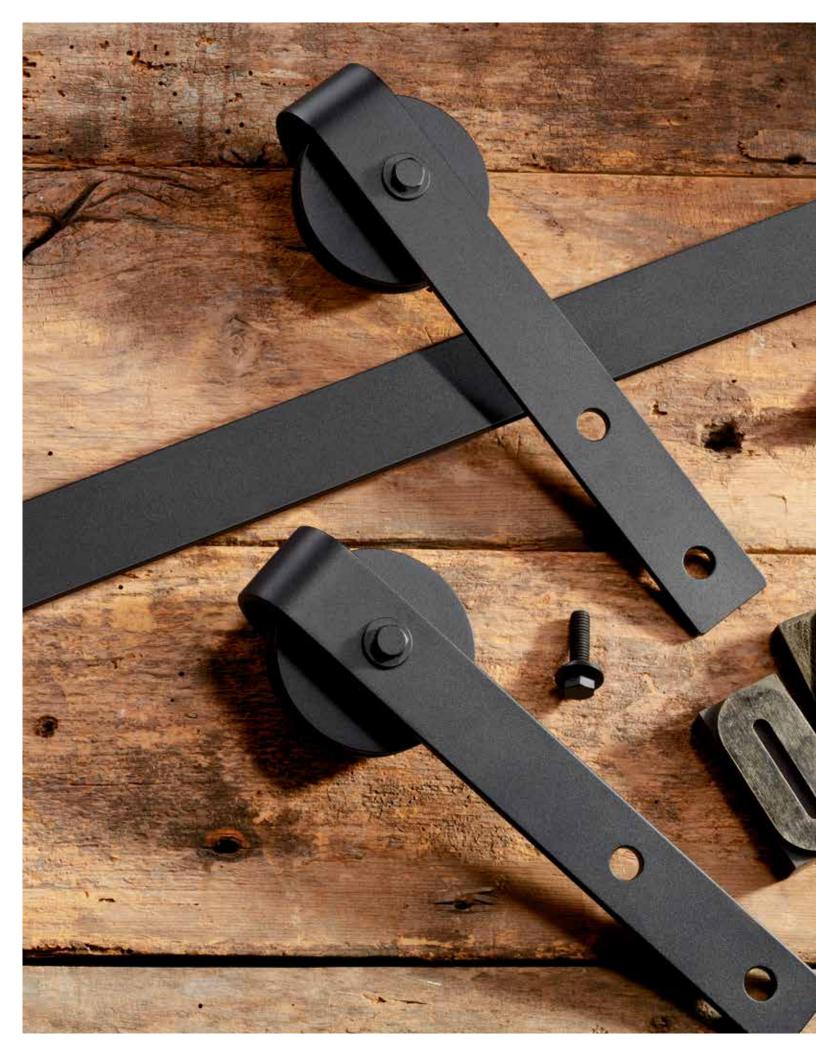

# 06

The combination of spoked wheels and face mounted hardware give this Designer Series configuration a high level of interest and appeal in any finish. Its sleek and contemporary look is enhanced further by a solid wheel when the stainless steel finish is chosen.

Note: The stainless steel finish for this configuration is only available with a machined solid stainless steel wheel.

DSG-FT-06 shown in Industrial Steel finish