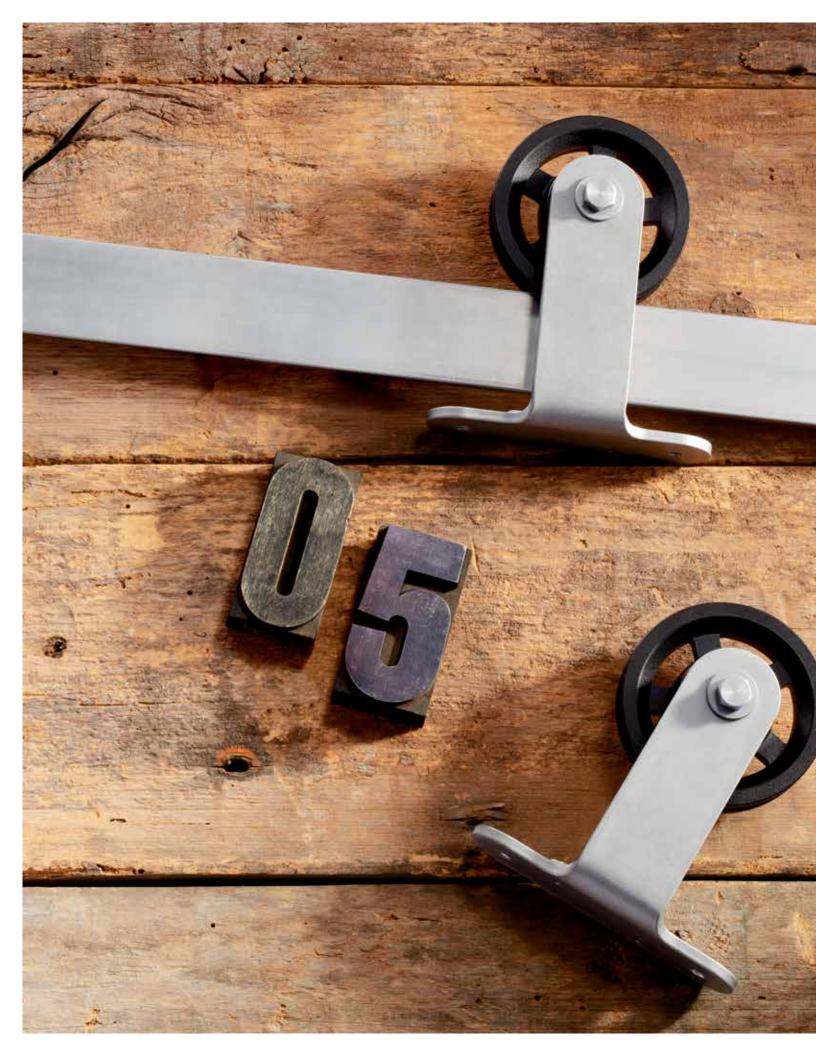

### 05 SUBTLE CHARA

Spoked wheels enhance the visual appeal of the top mounted hanger style of the Designer Series. With this configuration, the subtle charm of the wheels is heightened by the minimalist design of the hanger.

Note: The stainless steel finish for this configuration is only available with a machined solid stainless steel wheel.

DSG-FT-05 shown in Industrial Steel finish