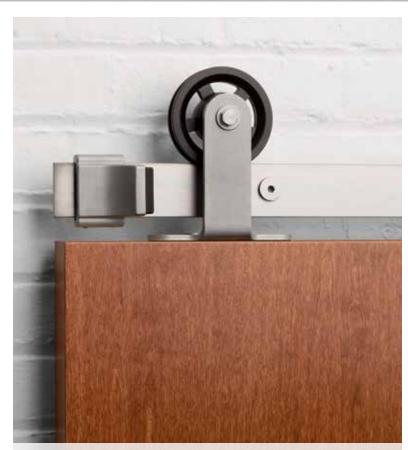

# 06

The combination of spoked wheels and face mounted hardware give this Designer Series configuration a high level of interest and appeal in any finish. Its sleek and contemporary look is enhanced further by a solid wheel when the stainless steel finish is chosen.

Note: The stainless steel finish for this configuration is only available with a machined solid stainless steel wheel.

DSG-FT-06 shown in Industrial Steel finish