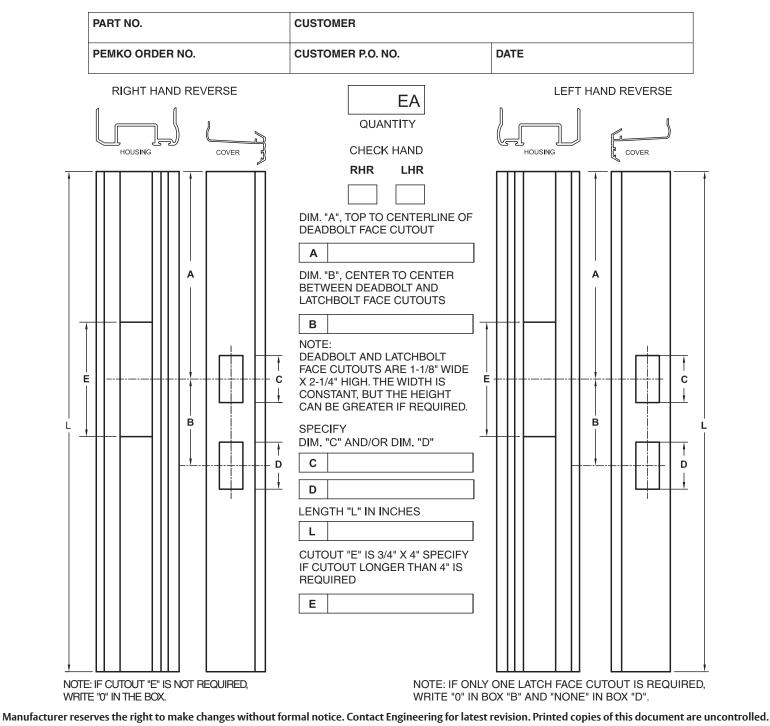

## Pemko Outswing Astragal Punching Customer Form 3443, 3444

The global leader in door opening solutions

Please fill in all boxes below with the relevant information. All boxes must be filled in to ensure you receive the correct astragal.