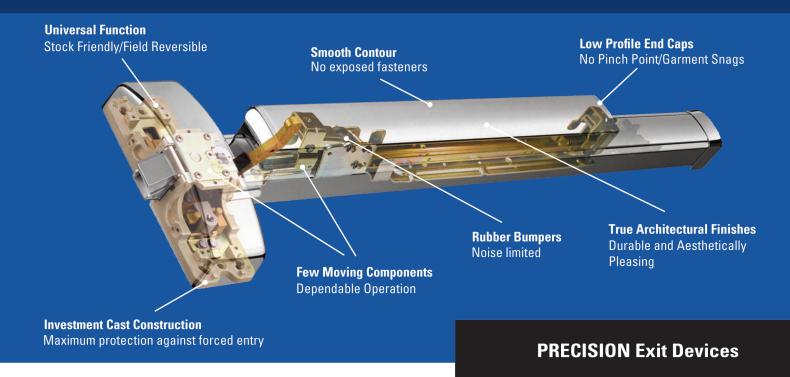

## **PRECISION APEX 2000 SERIES**

PRECISION Hardware offers a comprehensive line of UL Listed and ANSI/BHMA Grade 1 exit devices for a variety of egress applications. PRECISION exit devices have a solid reputation for strength and reliability; all working mechanisms are encased in a heavy-duty solid brass, bronze, aluminum or stainless steel housing incorporating true architectural finishes.

Our continued commitment to providing the best quality builders hardware has been achieved through collaborative customer feedback and a continued commitment towards product improvement.

- BHMA Certified ANSI 156.3 Grade 1
- U.L. Listed 3 Hour Fire Label
- ADA Compliant
- True Architectural Finishes on Brass, Bronze, and Stainless Steel Base Materials
- Investment Cast Construction
- Vandal Resistant Lever Trim No Lever Reset Required
- Multiple Functions and Styles with a Complete Range of Electro-Mechanical Features