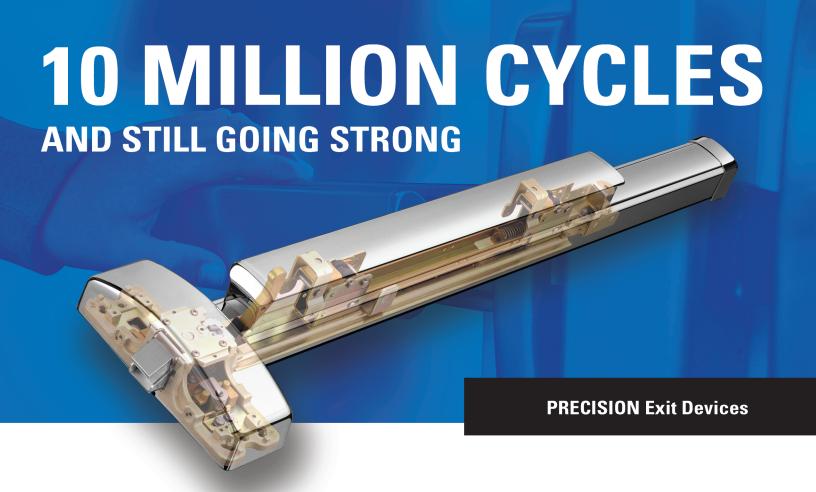

During recent testing, the Apex 2100 rim type exit device successfully completed TEN MILLION operational cycles far exceeding the minimum 500,000 cycles required by Grade 1 standards. Prior to the initial testing and after each subsequent millionth cycle, a test audit was performed by an authorized UL inspector. In doing so, the Apex 2100 was confirmed to have maintained the necessary loaded and unloaded operational force requirements as defined in the ANSI/BHMA 156.3 Grade 1 test procedures.