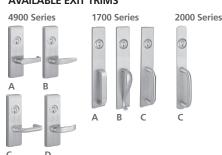

y construction. An investment cast chassis and uncompromised materials ensure premium protection and performance.
- Traditional appearance. A range of architectural finishes and traditional design deliver security in an aesthetically pleasing form.
- Flexible installation. The Olympian Series active case mounting holes align with PRECISION's APEX 2000, allowing the two systems to seamlessly integrate for greater flexibility. Please specify desired handing when ordering.

#### **Featured Finishes**









Bronze





Steel

Designed to fit beautifully into any architectural aesthetic while delivering the durability and performance you expect from PRECISION, the Olympian Series provides the ideal form and function for glass door and historical applications.

#### **AVAILABLE EXIT TRIMS**