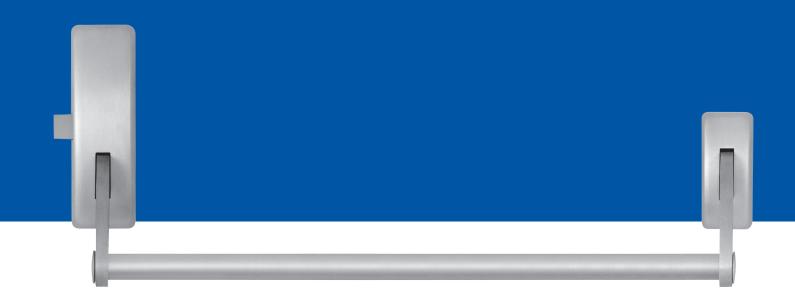

# Olympian Series: Crossbar Exit Device

## Traditional aesthetics. Proven durability.

The Olympian Series combines architectural appeal with the strength and reliability you expect from PRECISION. These heavy-duty, BHMA A156.3 Grade 1, crossbar-style exit devices are ideal for glass door, existing crossbar, and historical applications where aesthetics are equally important with security and performance. Top-grade materials and architectural finishes ensure the beauty and durability of PRECISION's Olympian Series Exit Devices.

#### **Olympian Series Features and Benefits**

- **Proven security.** The Olympian Series is built to ANSI Grade 1 standards, for tried and tested security you can trust.
- Heavy-duty construction. An investment cast chassis and uncompromised materials ensure premium protection and performance.
- Traditional appearance. A range of architectural finishes and traditional design deliver security in an aesthetically pleasing form.
- Flexible installation. The Olympian Series active case mounting holes align with PRECISION's APEX 2000, allowing the two systems to seamlessly integrate for greater flexibility. Please specify desired handing when ordering.