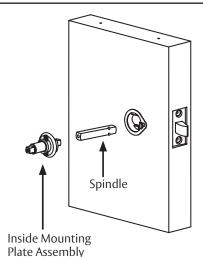

#### STEP 4

- Assemble Spindle to Inside Mounting Plate Assembly.
- Position and secure Inside Mounting Plate Assembly with (2) #6-32 screws provided (not shown).

Orient Privacy Button as shown to avoid interference. (65 Function only)