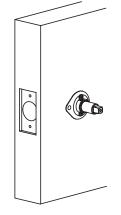

#### STEP 3

Assemble Privacy Button to Latch Assembly (65 function only).

- Position Privacy Plate on door with Privacy Button holes aligned.
- Insert Privacy Button through plate & door holes, thread into Latch Assembly.