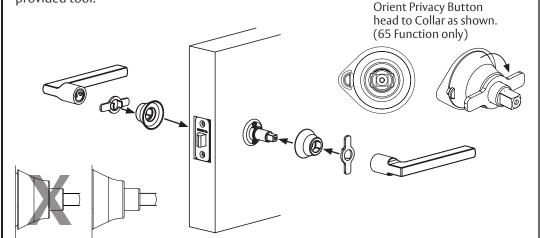

#### STEP 1

- Assemble Spindle to Outside Mounting Plate Assembly.
- Position Privacy Plate onto door with Privacy Button holes aligned. (65 Function only)
- Insert Outside Mounting Plate Assembly into door.

#### STEP 2

Insert Latch Assembly.

• Position the threaded hole on the Latch Assembly towards the inside of the door. (65 function only)

#### STEP 3

Assemble Privacy Button to Latch Assembly (65 function only).

- Position Privacy Plate on door with Privacy Button holes aligned.
- Insert Privacy Button through plate & door holes, thread into Latch Assembly.

#### STEP 4

- Assemble Spindle to Inside Mounting Plate Assembly.
- Position and secure Inside Mounting Plate Assembly with (2) #6-32 screws provided (not shown).

Orient Privacy Button as shown to avoid interference. (65 Function only)

#### STEP 5

Rotate and verify the set screw hole in both Mounting Plate Assemblies face the hinge and push both Spindles into the Latch Assembly Hubs.

#### STEP 6

Position the Outside Front onto the Latch Assembly and secure with the provided screws.

#### STEP 7

Assemble the inside and outside Collars by threading to the Mounting Plate with provided tool.

#### STEP 8

Assemble the inside and outside Levers with provided set screw (not shown).

- Test assembly
- Install Strike

Note: Collars must lie flush against the door