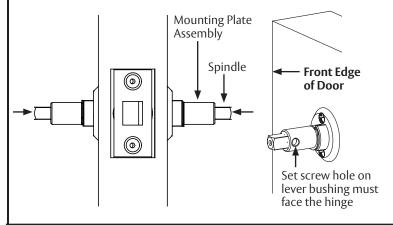

#### STEP 5

Rotate and verify the set screw hole in both Mounting Plate Assemblies face the hinge and push both Spindles into the Latch Assembly Hubs.