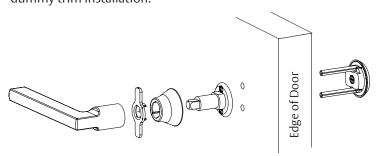

## **Dummy Trim Assembly Shown**

Use assembly steps 1, 4, 5, 7 & 8 for dummy trim installation.