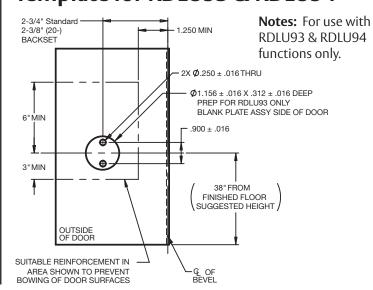

th (2) #6-32 screws provided (not shown).



Orient Privacy Button as shown to avoid interference. (65 Function only)



#### STEP 5

Rotate and verify the set screw hole in both Mounting Plate Assemblies face the hinge and push both Spindles into the Latch Assembly Hubs.



#### STEP 6

Position the Outside Front onto the Latch Assembly and secure with the provided screws.



#### STEP 7

Assemble the inside and outside Collars by threading to the Mounting Plate with provided tool.



#### STEP 8

Assemble the inside and outside Levers with provided set screw (not shown).

- Test assembly
- Install Strike



Note: Collars must lie flush against the door

## **Dummy Trim Assembly Shown**

Use assembly steps 1, 4, 5, 7 & 8 for dummy trim installation.



# **Template for RDLU93 & RDLU94**



### SARGENT

**ASSA ABLOY** 

ASSA ABLOY, the global leader in door opening solutions

Copyright o 2018, Sargent Manufacturing Company, an ASSA ABLOY Group company. All rights reserved. Reproduction in whole or in part without the express written permission of Sargent Manufacturing Company is prohibited.