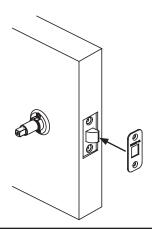

#### STEP 1

- Assemble Spindle to Outside Mounting Plate Assembly.
- Position Privacy Plate onto door with Privacy Button holes aligned. (65 Function only)
- Insert Outside Mounting Plate Assembly into door.

#### STEP 2

Insert Latch Assembly.

• Position the threaded hole on the Latch Assembly towards the inside of the door. (65 function only)

#### STEP 3

Assemble Privacy Button to Latch Assembly (65 function only).

- Position Privacy Plate on door with Privacy Button holes aligned.
- Insert Privacy Button through plate & door holes, thread into Latch Assembly.