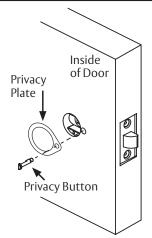

#### STEP 1

- Assemble Spindle to Outside Mounting Plate Assembly.
- Position Privacy Plate onto door with Privacy Button holes aligned. (65 Function only)
- Insert Outside Mounting Plate Assembly into door.

#### STEP 3

Assemble Privacy Button to Latch Assembly (65 function only).

- Position Privacy Plate on door with Privacy Button holes aligned.
- Insert Privacy Button through plate & door holes, thread into Latch Assembly.