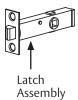

#### STEP 2

Insert Latch Assembly.

• Position the threaded hole on the Latch Assembly towards the inside of the door. (65 function only)