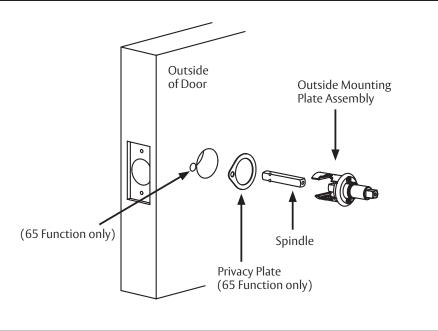

#### STEP 1

- Assemble Spindle to Outside Mounting Plate Assembly.
- Position Privacy Plate onto door with Privacy Button holes aligned. (65 Function only)
- Insert Outside Mounting Plate Assembly into door.