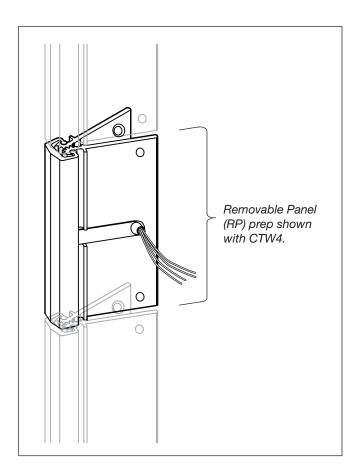

## **RP** (Removable Panel)

**PREP:** SELECT geared continuous hinges can be prepared with removable hinge leaf panels to allow easy access and service of electrical components without removing the door.

**HANDING:** Specify the handing of each door requiring the RP.

**ORDER:** Use suffix "RP" after designating chosen electrical prep and its location(s). Specify handing.

Example: SL24 HD 83" Clear CTW4 42-25/32" from top of hinge to centerline, RP, RH.