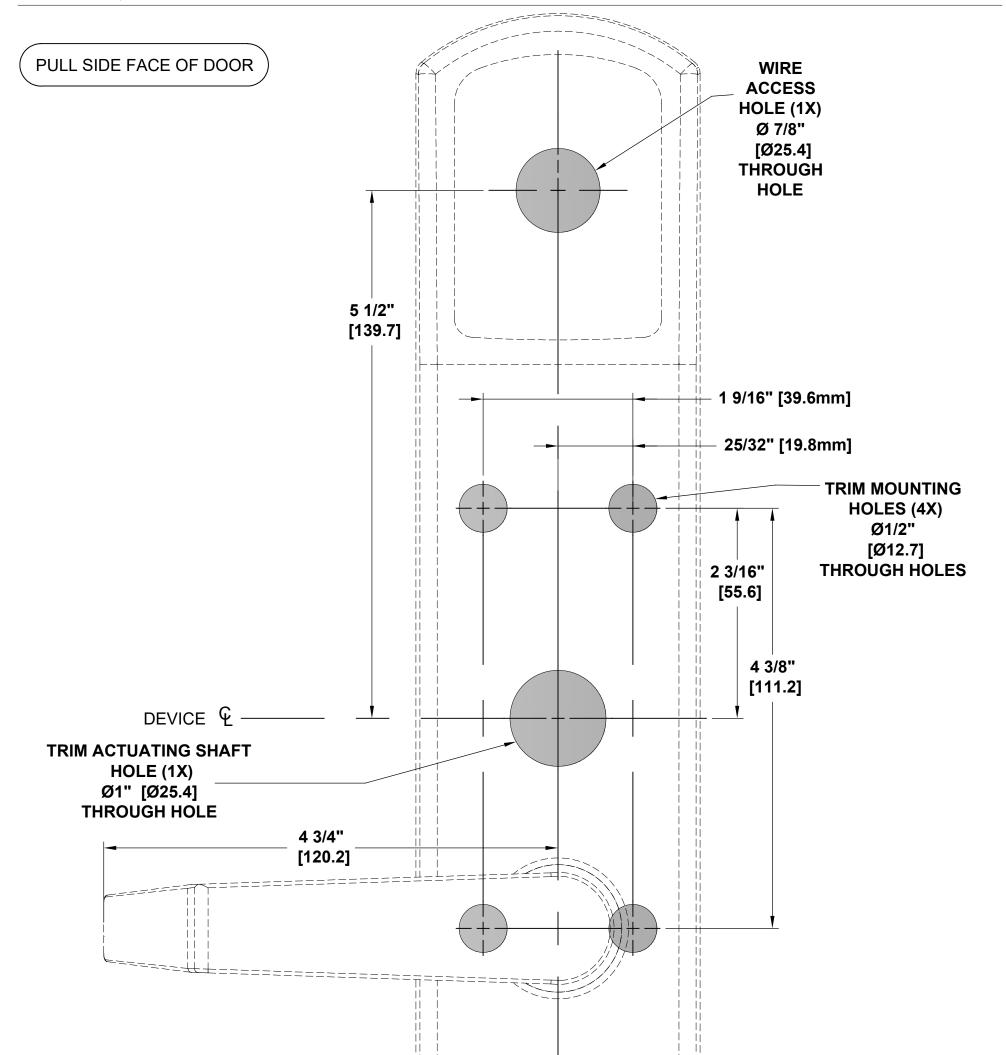

## **6EWS ESCUTCHEON TRIM**

## ALL 6EWS FOR PDQ 6200R / 6200V SERIES EXIT DEVICES

NOTES:

- 1. VERIFY PRINTED TO SCALE.
- 2. SEE EXIT DEVICE TEMPLATE FOR BACKSET DIMENSIONS AND REFERENCE POINTS.
- 3. DIMENSIONS IN INCHES[mm].
- 4. HEIGHT OF ESCUTCHEON = 11-25/32" [299.2].
- 5. WIDTH OF ESCUTCHEON = 2-31/32" [75].
- 6. PROJECTION OF ESCUTCHEON = 15/16" [23.8] (EXCLUDING LEVER & CYLINDER COLLAR).
- 7. TOTAL TRIM PROJECTION = 3-1/8" [79.4].

## **6EWS ESCUTCHEON TRIM ALL 6EWS**

FOR PDQ 6200R / 6200V SERIES EXIT DEVICES