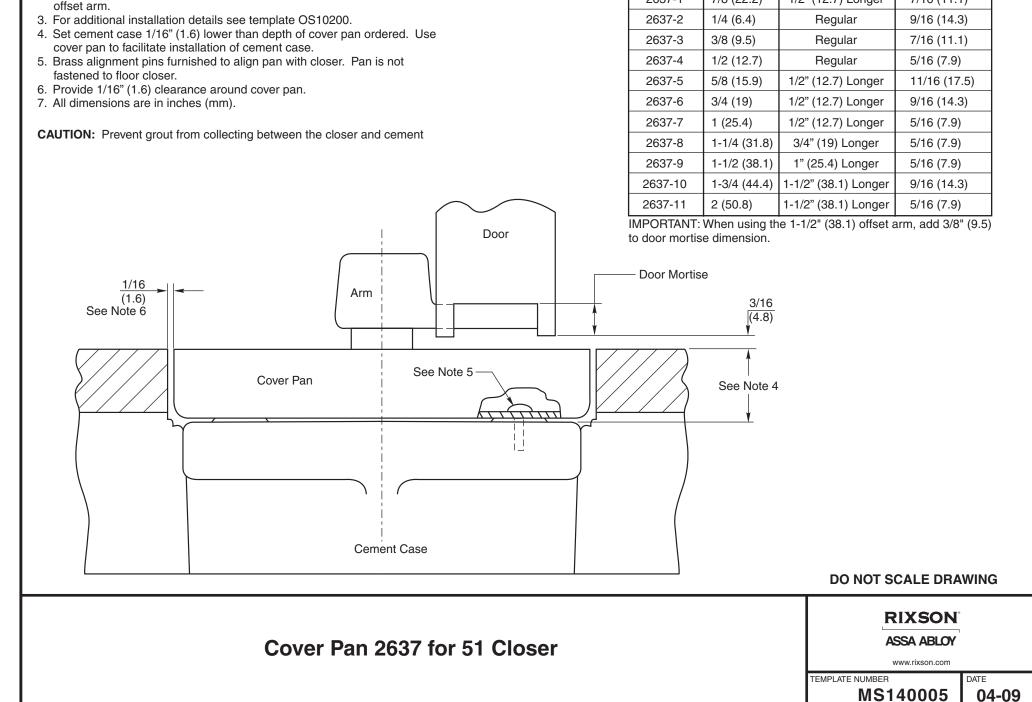

2. This template can be used with standard 3/4" (19) offset arm and 1-1/2"

Notes:

1. Do not scale drawing.

ASSA ABLOY is the global leader in door opening solutions, dedicated to satisfying end-user needs for security, safety and convenience.

Spindle Size

1/2" (12.7) Longer

Door Mortise

7/16 (11.1)

Pan Depth

7/8 (22.2)

Cover Pan #

2637-1