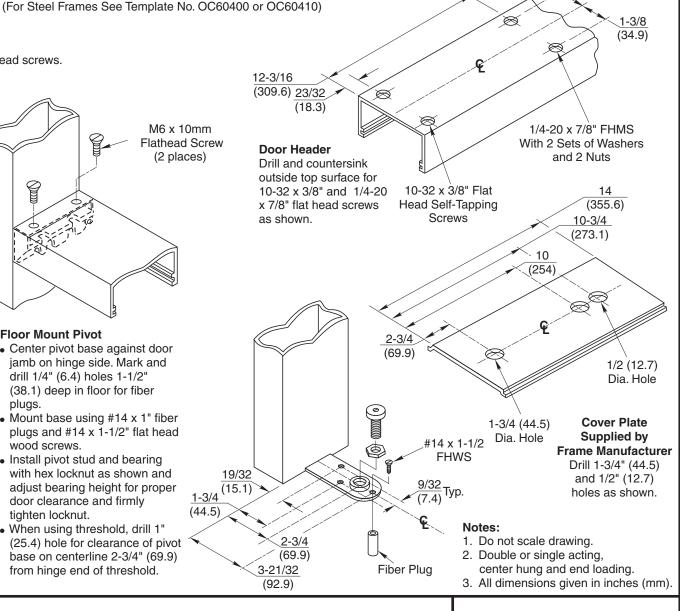

## **Hinge Jamb**

- Drill 5 holes for M5 x 24mm screws as shown.
- Install bracket using M5 screws, lock washers, and nuts.
- Mount door header on bracket using (2) M6 x 10mm flat head screws.

# M6 x 10mm Flathead Screw (2 places)

### Floor Mount Pivot

- · Center pivot base against door jamb on hinge side. Mark and drill 1/4" (6.4) holes 1-1/2" (38.1) deep in floor for fiber plugs.
- Mount base using #14 x 1" fiber plugs and #14 x 1-1/2" flat head wood screws.
- Install pivot stud and bearing with hex locknut as shown and adjust bearing height for proper door clearance and firmly tighten locknut.
- When using threshold, drill 1" (25.4) hole for clearance of pivot base on centerline 2-3/4" (69.9) from hinge end of threshold.