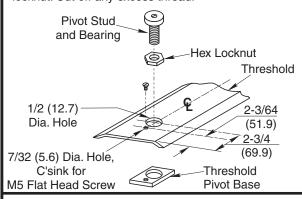

### **Threshold Mount Pivot**

Drill 2 holes in threshold as shown. Install spindle stud and bearing with locknut from top and secure to threshold pivot base underneath. Secure M5 screw thru threshold and into pivot base. Adjust bearing height for proper door clearance and firmly tighten locknut. Cut off any excess thread.