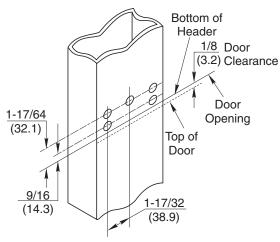

1 - 3/8(34.9)

# FRAME INSTALLATION For Aluminum Frames Only

## **Hinge Jamb**

- Drill 5 holes for M5 x 24mm screws as shown.
- Install bracket using M5 screws, lock washers, and nuts.
- Mount door header on bracket using (2) M6 x 10mm flat head screws.



### **Threshold Mount Pivot**

Drill 2 holes in threshold as shown. Install spindle stud and bearing with locknut from top and secure to threshold pivot base underneath. Secure M5 screw thru threshold and into pivot base. Adjust bearing height for proper door clearance and firmly tighten locknut. Cut off any excess thread.



# M6 x 10mm Flathead Screw (2 places)

### Floor Mount Pivot

- · Center pivot base against door jamb on hinge side. Mark and drill 1/4" (6.4) holes 1-1/2" (38.1) deep in floor for fiber plugs.
- Mount base using #14 x 1" fiber plugs and #14 x 1-1/2" flat head wood screws.
- Install pivot stud and bearing with hex locknut as shown and adjust bearing height for proper door clearance and firmly tighten locknut.
- When using threshold, drill 1" (25.4) hole for clearanc