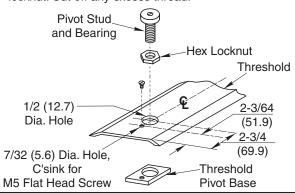

## **Threshold Mount Pivot**

Drill 2 holes in threshold as shown. Install spindle stud and bearing with locknut from top and secure to threshold pivot base underneath. Secure M5 screw thru threshold and into pivot base. Adjust bearing height for proper door clearance and firmly tighten locknut. Cut off any excess thread.

1-3/4

 When using threshold, drill 1" (25.4) hole for clearance of pivot base on centerline 2-3/4" (69.9) from hinge end of threshold.

608 Series Concealed Overhead Door Closers
Double or Single Acting for Aluminum Doors & Frames
Center Hung, End Loading