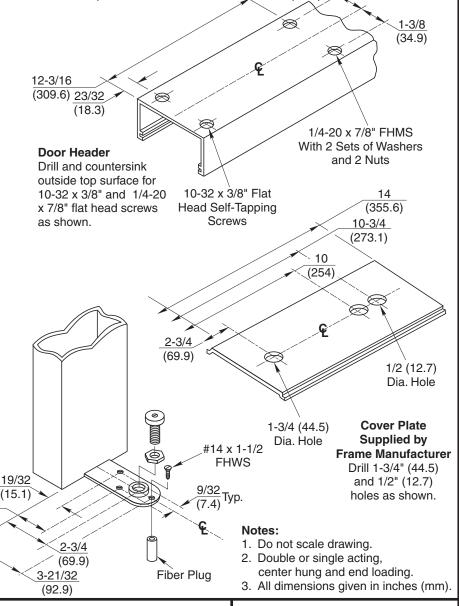

1 - 3/8

(34.9)

## Hinge Jamb

- Drill 5 holes for M5 x 24mm screws as shown.
- Install bracket using M5 screws, lock washers, and nuts.
- Mount door header on bracket using (2) M6 x 10mm flat head screws.

## Floor Mount Pivot

- Center pivot base against door jamb on hinge side. Mark and drill 1/4" (6.4) holes 1-1/2" (38.1) deep in floor for fiber plugs.
- Mount base using #14 x 1" fiber plugs and #14 x 1-1/2" flat head wood screws.
- Install pivot stud and bearing with hex locknut as shown and adjust bearing height for proper door clearance and firmly tighten locknut.

1-3/4

 When using threshold, drill 1" (25.4) hole for clearance of pivot base on centerline 2-3/4" (69.9) from hinge end of threshold.

608 Series Concealed Overhead Door Closers
Double or Single Acting for Aluminum Doors & Frames
Center Hung, End Loading