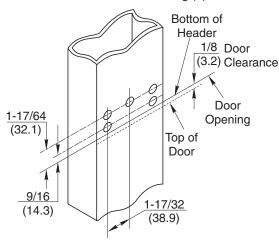

FRAME INSTALLATION For Aluminum Frames Only

(For Steel Frames See Template No. OC60400 or OC60410)

1-3/4

 When using threshold, drill 1" (25.4) hole for clearance of pivot base on centerline 2-3/4" (69.9) from hinge end of threshold.

608 Series Concealed Overhead Door Closers
Double or Single Acting for Aluminum Doors & Frames
Center Hung, End Loading