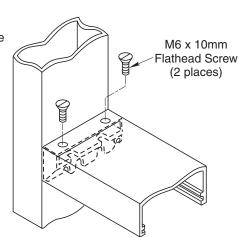

## Hinge Jamb

- Drill 5 holes for M5 x 24mm screws as shown.
- Install bracket using M5 screws, lock washers, and nuts.
- Mount door header on bracket using (2) M6 x 10mm flat head screws.