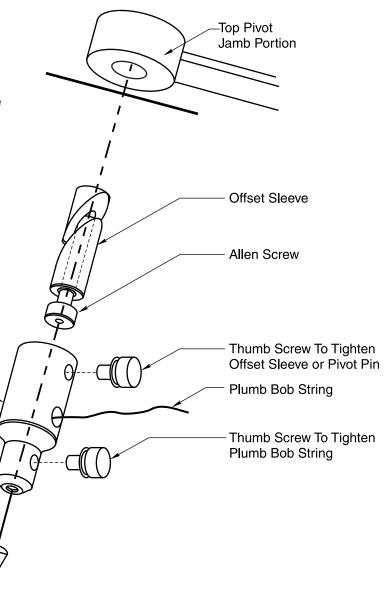

## 2604 Alignment Tool Offset Hung Installation Instructions

- Insert end of plumb line through small hole in bottom of the body and out the side hole.
- 2. Fish enough line through so bob can center over floor portion of the pivot.
- 3. Slide insert into the pivot hole (where pivot pin will be).
- 4. Tighten allen screw in bottom of offset insert (Do not over-tighten).
- 5. Slide body over offset insert and tighten thumb screw.
- 6. Adjust height of plumb bob and allow it to center.