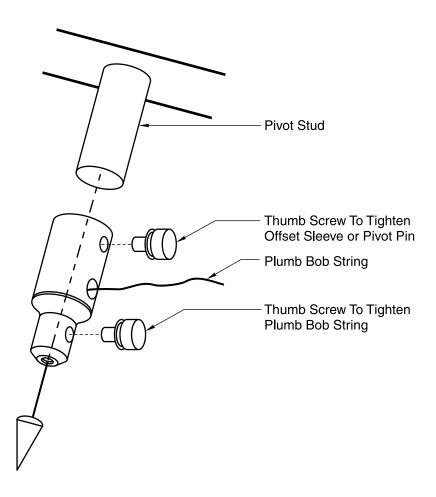

## 2604 Alignment Tool Center Hung Installation Instructions

- 1. Insert end of plumb line through small hole in bottom of the body and out the side hole.
- 2. Fish enough line through so bob can center over floor portion of the pivot.
- 3. Slide body over top pivot pin and tighten thumb screw.
- 4. Adjust height of plumb bob and allow it to center.
- 5. Mark holes in floor plate for drilling.

Pivot Stud

7. Mark holes in floor plate for drilling.