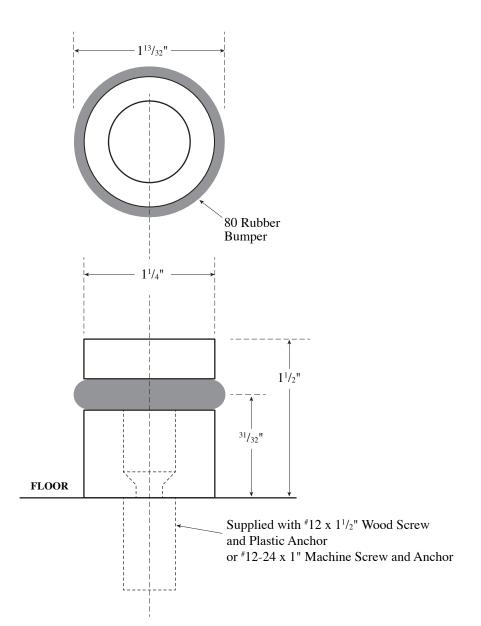

### Rockwood 446-RKW Door Stop

**NOT TO SCALE** 

## Template T-446-RKW

**Effective date:** Oct. 9, 2018 **Supercedes:** All Previous

NOTE: ASSA ABLOY reserves the right to make product changes and is not responsible for obsolete template errors. To ensure your template is current, please visit our website at www.assaabloydooraccessories.us or call us at 800-458-2424.