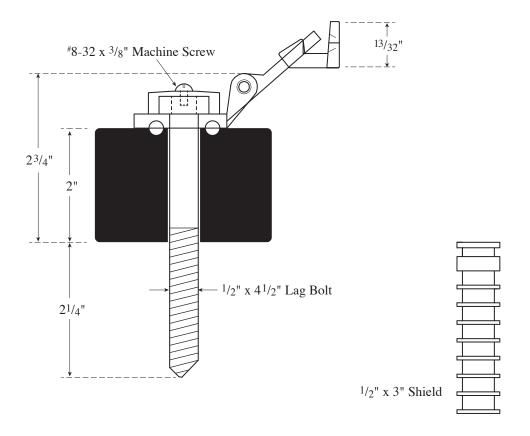

## Rockwood 464-RKW Heavy Duty Stop and Holder

The global leader in door opening solutions

## Template T-464-RKW

**Effective date:** Oct. 9, 2018 **Supercedes:** All Previous

NOTE: ASSA ABLOY reserves the right to make product changes and is not responsible for obsolete template errors. To ensure your template is current, please visit our website at www.assaabloydooraccessories.us or call us at 800-458-2424.

(two) #8 x 11/4" Sheet Metal Screws