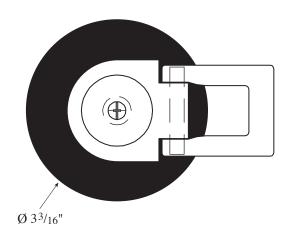

## Rockwood 464-RKW Heavy Duty Stop and Holder

The global leader in door opening solutions

## Template T-464-RKW

**Effective date:** Oct. 9, 2018 **Supercedes:** All Previous

NOTE: ASSA ABLOY reserves the right to make product changes and is not responsible for obsolete template errors. To ensure your template is current, please visit our website at www.assaabloydooraccessories.us or call us at 800-458-2424.