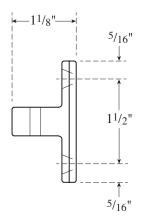

## Rockwood 464-RKW Heavy Duty Stop and Holder

The global leader in door opening solutions

## Template T-464-RKW

**Effective date:** Oct. 9, 2018 **Supercedes:** All Previous

NOTE: ASSA ABLOY reserves the right to make product changes and is not responsible for obsolete template errors. To ensure your template is current, please visit our website at www.assaabloydooraccessories.us or call us at 800-458-2424.