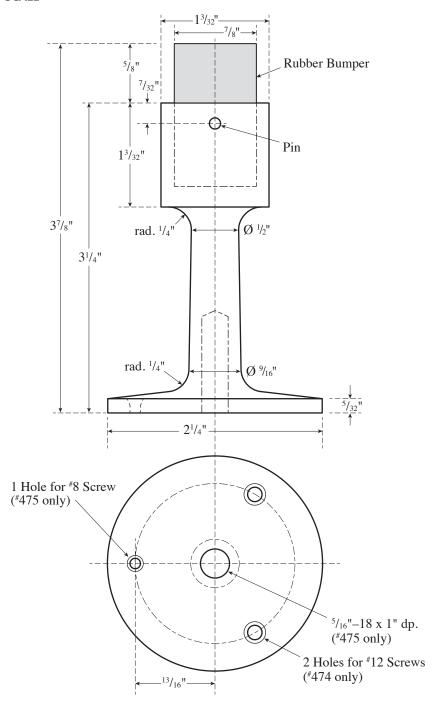

## Rockwood 475 Wall Stop

### **MATERIAL:**

Cast Brass with Rubber Bumper

### FASTENERS NOTE:

1 ea. <sup>5</sup>/<sub>16</sub>"-18 x 1<sup>3</sup>/<sub>4</sub>" Stud, Anchor; #8 x <sup>3</sup>/<sub>4</sub>" Oval Head Sheet Metal Screw, Plastic Anchor

300 Main Street

Rockwood, Pennsylvania 15557 P: 800.458.2424 • F: 800.922.9212