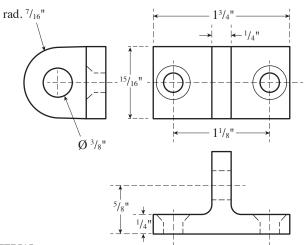

## Rockwood 477 Door Stop w/Keeper

The global leader in door opening solutions

## Template T-477

**Effective date:** Oct. 9, 2018 **Supercedes:** All Previous

NOTE: ASSA ABLOY reserves the right to make product changes and is not responsible for obsolete template errors. To ensure your template is current, please visit our website at www.assaabloydooraccessories.us or call us at 800-458-2424.

### MATERIAL:

Solid Cast Brass with Rubber Bumper

Door Bracket

#### **FASTENERS NOTE:**

Stop: 5/16"-18 x 13/4" Stud, Anchor; #8 x 3/4" Oval Head Sheet

Metal Screws, Plastic Anchor

Keeper: 2 ea. #12 x 11/4" Flat Head

Wood Screws, 2 ea. Plastic Anchors