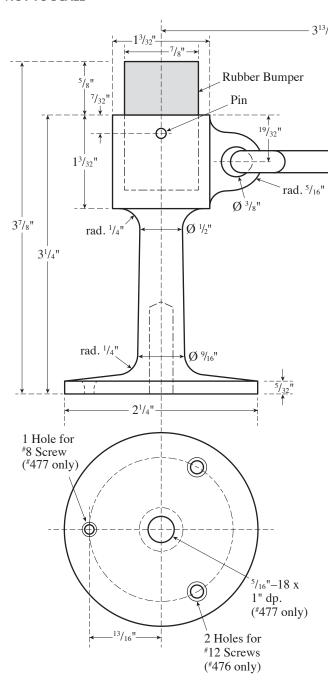

## Rockwood 477 Door Stop w/Keeper

The global leader in door opening solutions

## Template T-477

**Effective date:** Oct. 9, 2018 **Supercedes:** All Previous

NOTE: ASSA ABLOY reserves the right to make product changes and is not responsible for obsolete template errors. To ensure your template is current, please visit our website at www.assaabloydooraccessories.us or call us at 800-458-2424.

### MATERIAL:

Solid Cast Brass with Rubber Bumper

Door Bracket

#### **FASTENERS NOTE:**

Stop: 5/16"-18 x 13/4" Stud, Anchor; #8 x 3/4" Oval Head Sheet

Metal Screws, Plastic Anchor

Keeper: 2 ea. #12 x 11/4" Flat Head

Wood Screws, 2 ea. Plastic Anchors