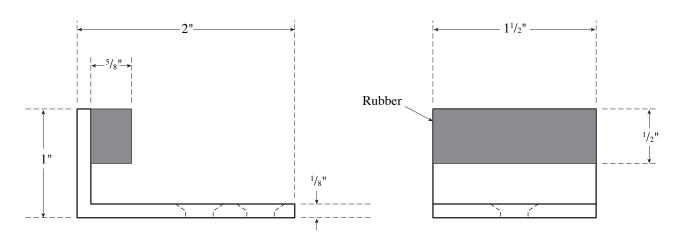

## Rockwood 488 Header Door Stop

The global leader in door opening solutions

## Template T-488

Effective date: January 1, 2017 Supercedes: All Previous

NOTE: ASSA ABLOY reserves the right to make product changes and is not responsible for obsolete template errors. To ensure your template is current, please visit our website at www.rockwoodmfg.com or call us at 800-458-2424

#### MATERIAL: Solid Brass