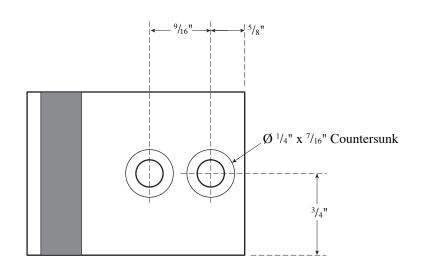

## Rockwood 488 Header Door Stop

The global leader in door opening solutions

## Template T-488

Effective date: January 1, 2017 Supercedes: All Previous

NOTE: ASSA ABLOY reserves the right to make product changes and is not responsible for obsolete template errors. To ensure your template is current, please visit our website at www.rockwoodmfg.com or call us at 800-458-2424

#### MATERIAL: Solid Brass

#### **FASTENERS NOTE:**

2 ea. #12 x 1<sup>1</sup>/<sub>2</sub>" Flat Head Wood Screws, 2 ea. Plastic Anchors; 2 ea. #12-24 x 1" Flat Head Machine Screws