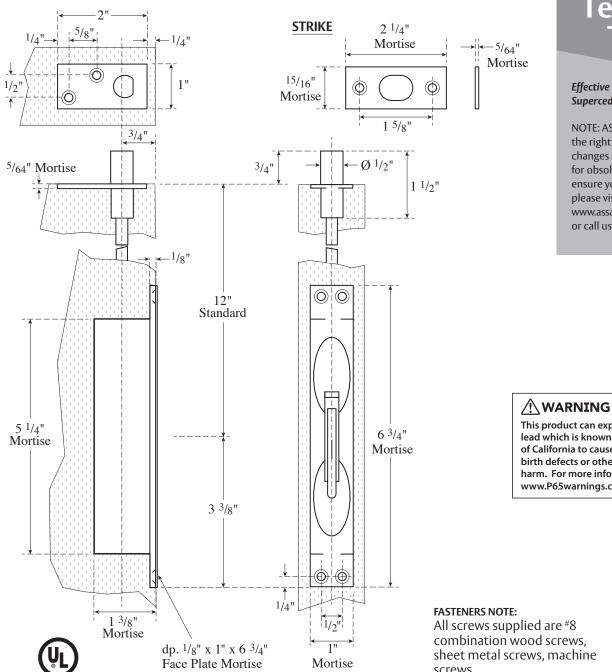

## ASSA ABLOY

Rockwood 555 Extension Flush Bolt

The global leader in door opening solutions

## **NOT TO SCALE**

## Template T-555

Effective date: Sept. 9, 2018 **Supercedes:** All Previous

NOTE: ASSA ABLOY reserves the right to make product changes and is not responsible for obsolete template errors. To ensure your template is current, please visit our website at www.assaabloydooraccessories.us or call us at 800-458-2424