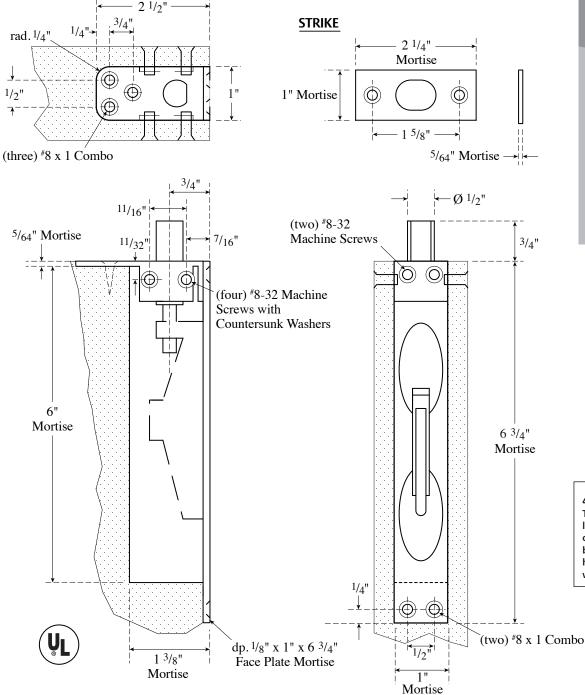

## Rockwood 557 Manual Flush Bolt

The global leader in door opening solutions

Template T-557

Effective date: Sept. 9, 2018

NOTE: ASSA ABLOY reserves

for obsolete template errors. To ensure your template is current,