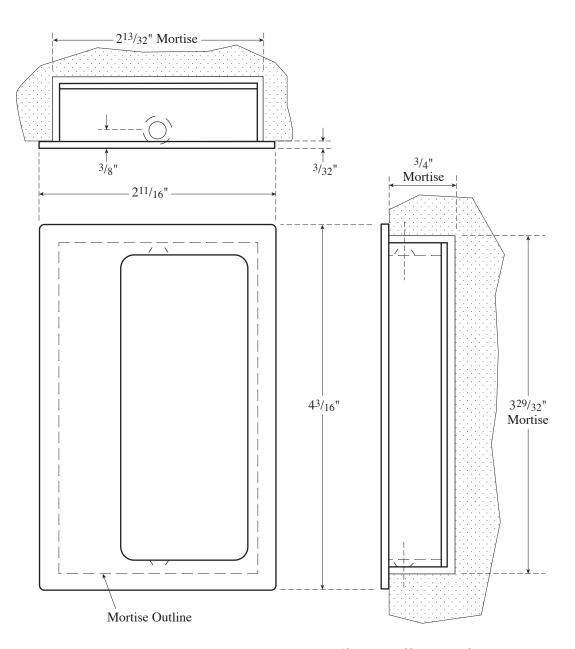

#### Rockwood 95B Cast Flush Pull

Mortise: W 2<sup>13</sup>/<sub>32</sub>" x H 3<sup>29</sup>/<sub>32</sub>" x dp. <sup>3</sup>/<sub>4</sub>"

**ASSA ABLOY Opening Solutions** Architectural Accessories Group Rockwood, PA

Phone: (800) 458-2424 • Fax: (800) 922-9212