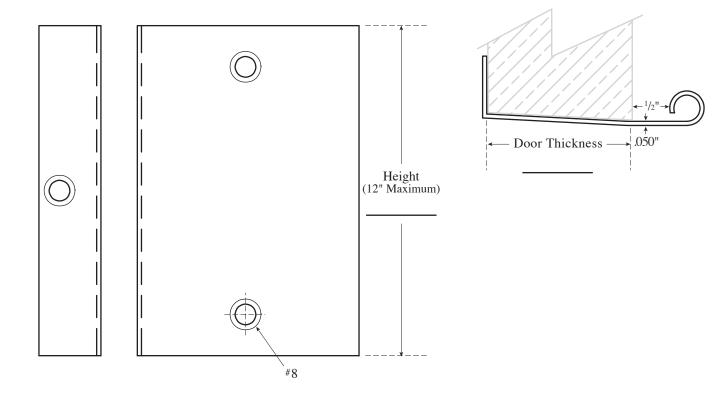

| Quantity: Finish: |  |
|-------------------|--|
|-------------------|--|

**Customer Note:** If solid edge required please specify size:  $\circ A = \emptyset$   $^5/16$ "  $\circ B = \emptyset$   $^3/8$ "  $\circ C = \emptyset$   $^1/2$ "