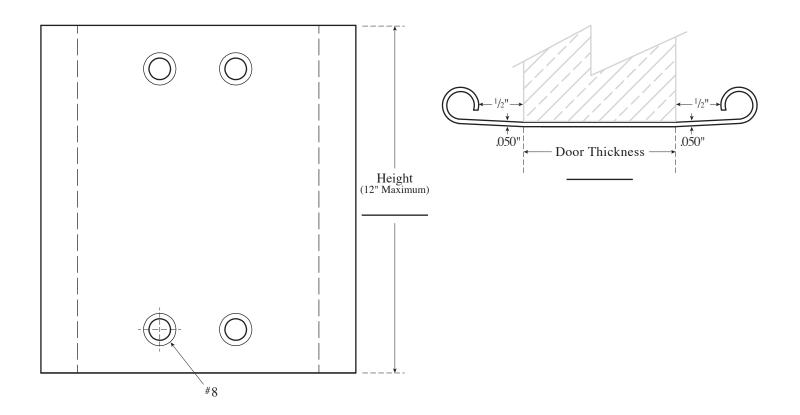

## Rockwood RM755 Double Edge Flat Pull Order Form

The global leader in door opening solutions

| Fill out this form and email to: orders.rockwood@assaab | loy.com / or fax to: 800-922-9212 |
|---------------------------------------------------------|-----------------------------------|
| Customer Information                                    |                                   |
| Contact Name:                                           | Date:                             |
| Company Name:                                           | Account #:                        |
| Street Address:                                         |                                   |
| City/State/Zip:                                         | Email:                            |

| Quantity: Finish: |           |         |  |
|-------------------|-----------|---------|--|
|                   | Quantity: | Finish: |  |

**Customer Note:** If solid edge required please specify size:  $\circ A = \emptyset$   $^{5}/_{16}$ "  $\circ B = \emptyset$   $^{3}/_{8}$ "  $\circ C = \emptyset$   $^{1}/_{2}$ "

**Customer Note:** Please specify thickness of any cladding material being used on the door.