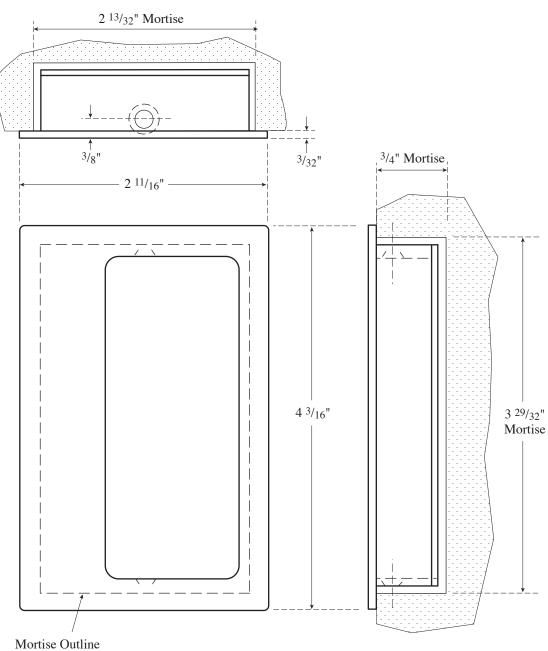

## Rockwood RM782 Cast Flush Pull

## NOT TO SCALE

Mortise: W 2 <sup>13</sup>/<sub>32</sub>" x H 3 <sup>29</sup>/<sub>32</sub>" x dp. <sup>3</sup>/<sub>4</sub>"

ASSA ABLOY Opening Solutions Architectural Accessories Group Rockwood, PA Phone: (800) 458-2424 • Fax: (800) 922-9212 www.assaabloydooraccessories.us