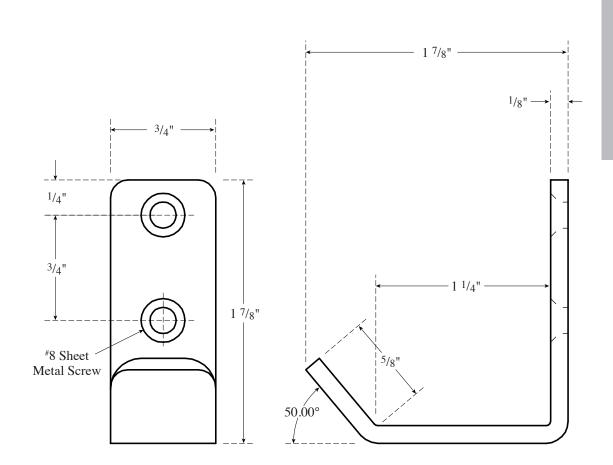

## Rockwood RM829 Hook

NOT TO SCALE

The global leader in door opening solutions

**Effective date:** January 1, 2017 **Supercedes:** All Previous

NOTE: ASSA ABLOY reserves the right to make product changes and is not responsible for obsolete template errors. To ensure your template is current, please visit our website at www.rockwoodmfg.com or call us at 800-458-2424