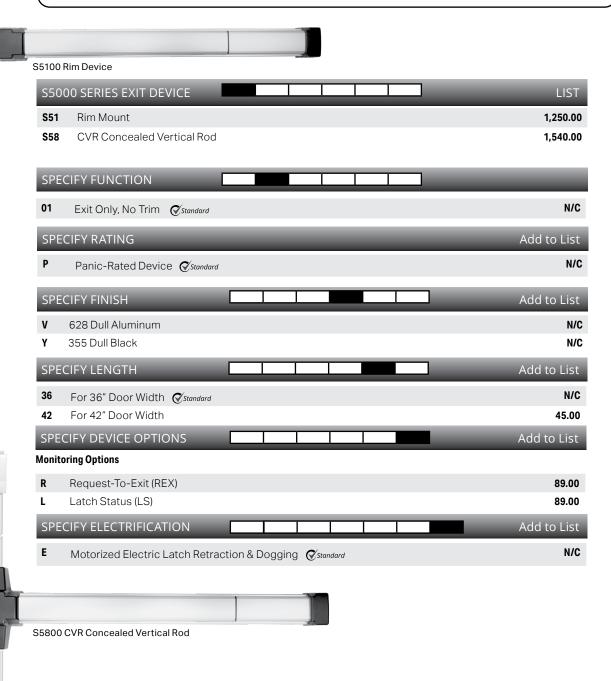

SDC's S5000 is a heavy duty, code compliant alternative to magnetic locks for storefronts requiring durability, superior aesthetics and smooth operation. This UL305 panic-rated exit device is American Made, featuring all metal construction that is particularly suited to aluminum glass entrances for both manual and automated door openings. The S5000 comes with motorized electric latch retraction pre-installed, making its application as easy as Install – Power – Done.

- · Motorized Electric Latch Retraction & Dogging
- Compatible with Low-Energy Operators
- Rim & Concealed Vertical Rod Devices
- Aluminum Glass Door Applications

- · Request-To-Exit (REX) Optional
- Latch Status (LS) Optional
- UL305 Panic-Rated, Grade 1