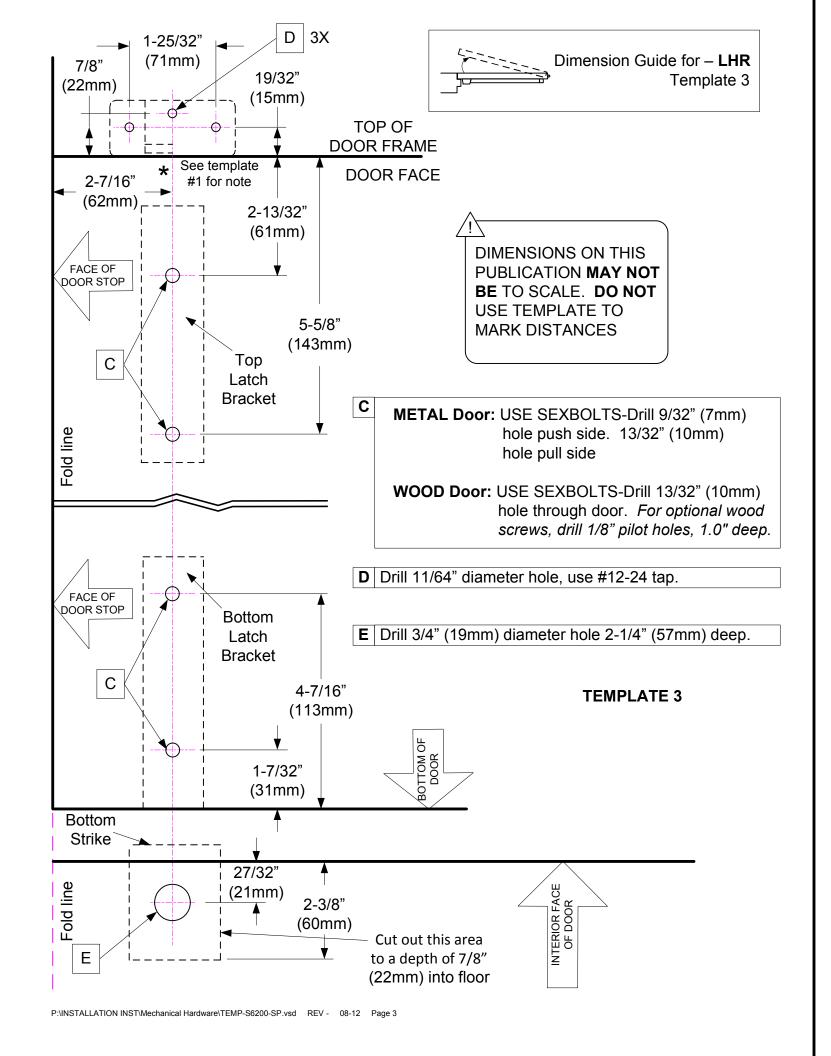

## TEMPLATE-S6200-SP SURFACE MOUNT VERTICAL ROD w/PULL PLATE

Dimension Guide for - LHR (Left Hand Reverse door) Template 1

- **1.** Draw a centerline horizontally across the door, 40" (1016mm) from bottom of door.
- 2. Draw a vertical centerline 2-7/16" (62mm) from edge of door.
- **3.** Select the appropriate side of both templates. (1 & 2). Your door handing will determine the appropriate side, either (LHR) or (RHR).
- 4. Using dimensions indicated on templates 1 & 2, locate and mark the center of the required holes.
- **5.** Drill holes as indicated by their designated letter.
- **6.** If using an exterior trim, refer to the template with trim to further prepare door.

METAL - Panic Rated: Drill/Tap for 1/4-20 machine screws (sexbolts recommended).

**METAL – Fire Rated:** Sexbolts required.

**SEXBOLTS:** Drill 3/8" (9.5mm) clearance holes on Push and Pull Sides.

WOOD: Pre-Drill 1/8" (3mm) hole.