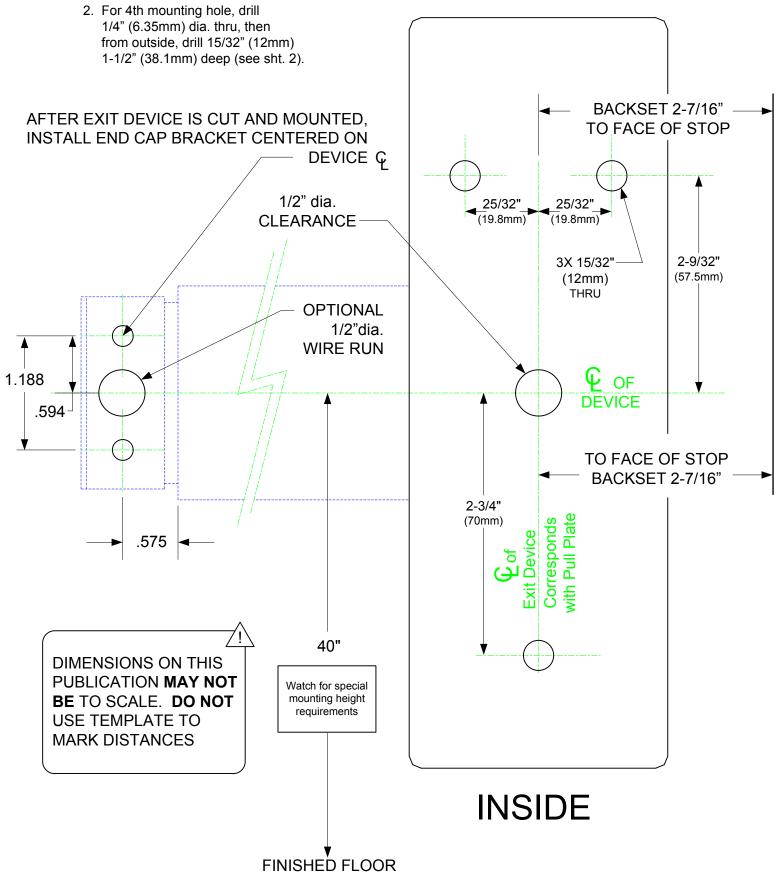

**ACTUATING SHAFT HOLE:** Drill 1/2" thru hole.

INSIDE MOUNTING HOLES For Metal Door Surface Application:

 Drill 5/32" (12mm) dia. holes 3X as marked.