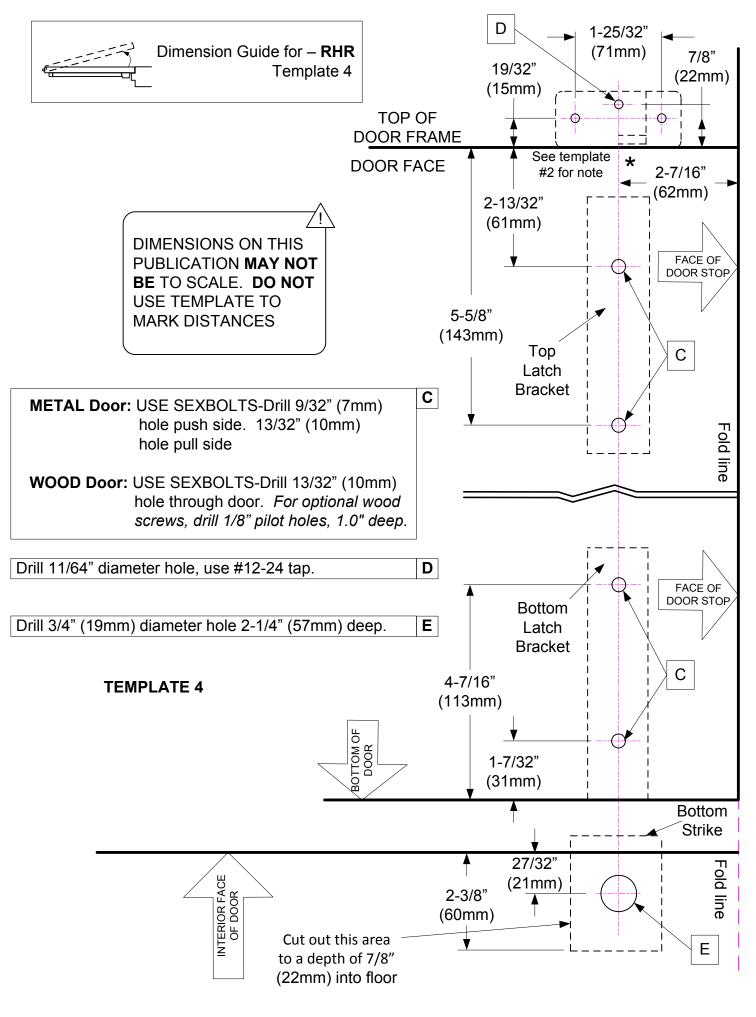

**ACTUATING SHAFT HOLE:** Drill 1/2" thru hole.

Dimension Guide for – RHR (Right Hand Reverse door) Template 2

В

- **1.** Draw a centerline horizontally across the door, 40" (1016mm) from bottom of door.
- 2. Draw a vertical centerline 2-7/16" (62mm) from edge of door.
- **3.** Select the appropriate side of both templates. (1 & 2). Your door handing will determine the appropriate side, either (LHR) or (RHR).
- **4.** Using dimensions indicated on templates 1 & 2, locate and mark the center of the required holes.
- **5.** Drill holes as indicated by their designated letter.
- **6.** If using an exterior trim, refer to the template with trim to further prepare door.

METAL - Panic Rated: Drill/Tap for 1/4-20 machine screws (sexbolts recommended).

**METAL – Fire Rated:** Sexbolts required.

**SEXBOLTS:** Drill 3/8" (9.5mm) clearance holes on Push and Pull Sides.

WOOD: Pre-Drill 1/8" (3mm) hole.