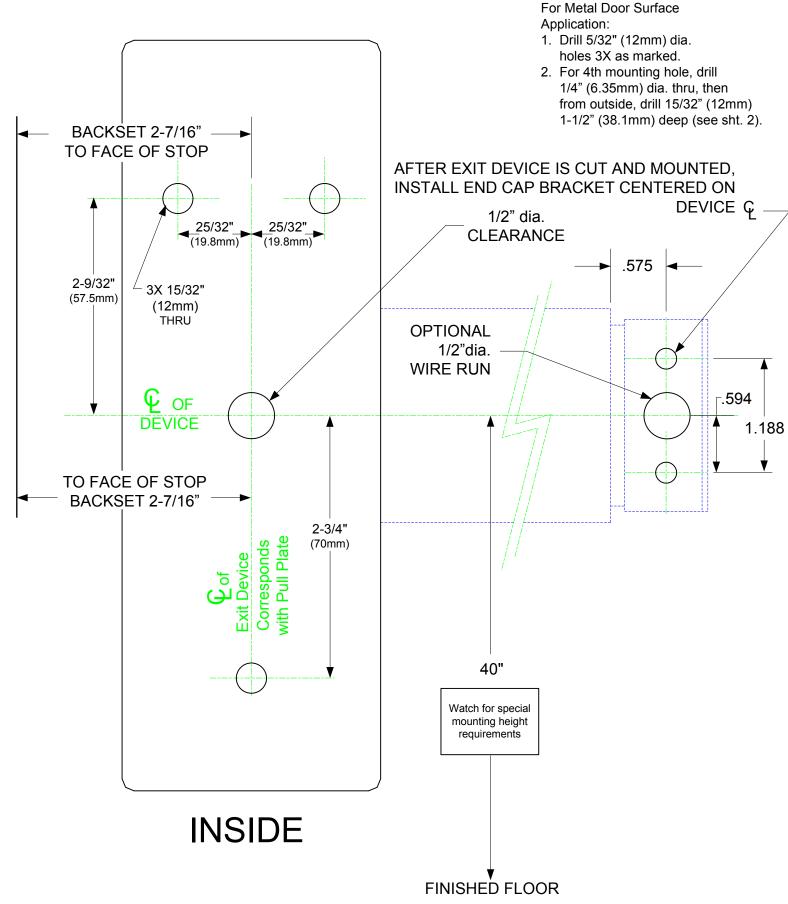

**INSIDE MOUNTING HOLES** 

801 Avenida Acaso, Camarillo, Ca. 93012
• (805) 494-0622 • Fax: (805) 494-8861
www.sdcsecurity.com •E-mail: service@sdcsecurity.com

**ACTUATING SHAFT HOLE:** Drill 1/2" thru hole.

INSIDE MOUNTING HOLES For Metal Door Surface Application:

 Drill 5/32" (12mm) dia. holes 3X as marked.