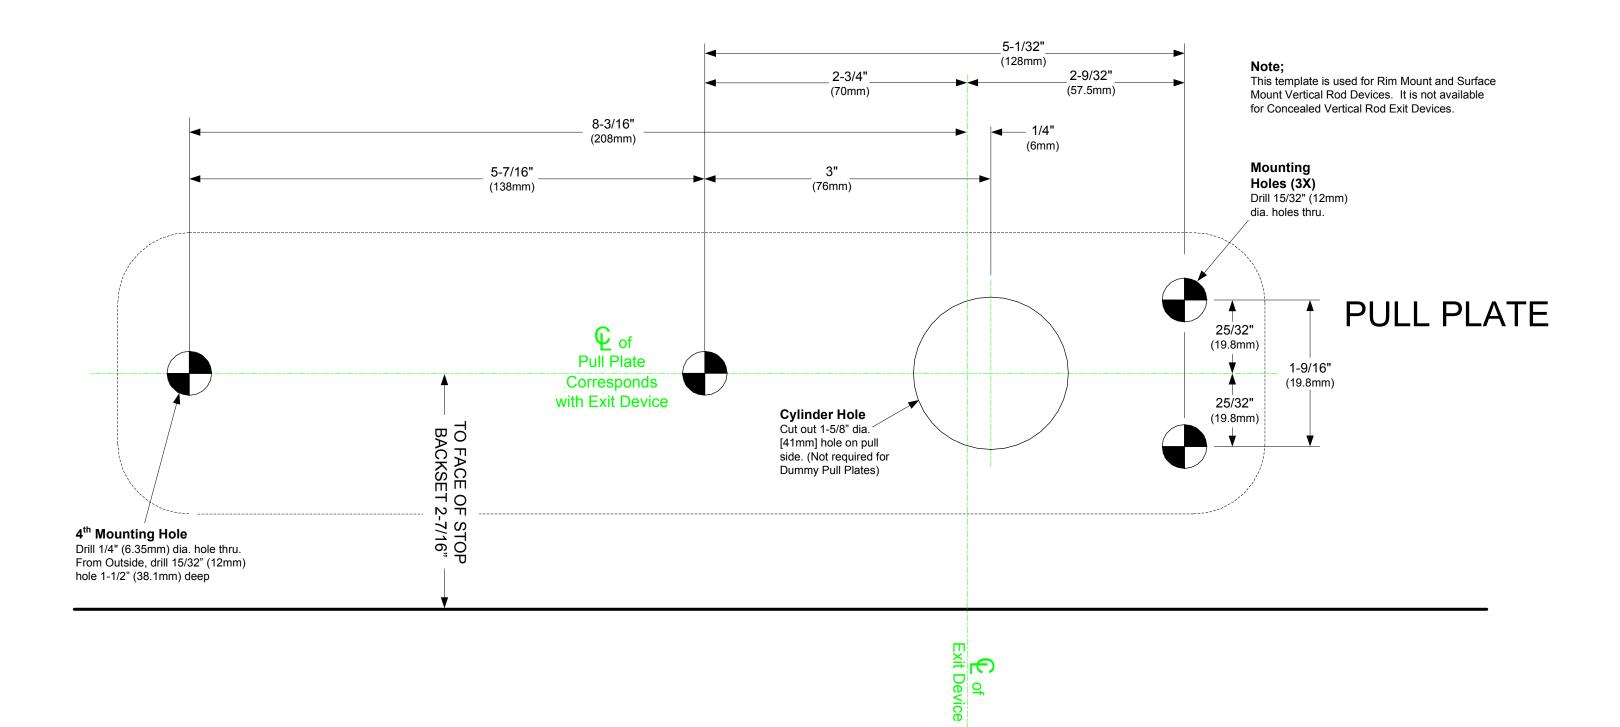

## TEMPLATE-S6200-SP SURFACE MOUNT VERTICAL ROD w/PULL PLATE

Dimension Guide for - LHR (Left Hand Reverse door) Template 1

- **1.** Draw a centerline horizontally across the door, 40" (1016mm) from bottom of door.
- 2. Draw a vertical centerline 2-7/16" (62mm) from edge of door.
- **3.** Select the appropriate side of both templates. (1 & 2). Your door handing will determine the appropriate side, either (LHR) or (RHR).
- 4. Using dimensions indicated on templates 1 & 2, locate and mark the center of the required holes.
- **5.** Drill holes as indicated by their designated letter.
- **6.** If using an exterior trim, refer to the template with trim to further prepare door.

**ACTUATING SHAFT HOLE:** Drill 1/2" thru hole.

Dimension Guide for – RHR (Right Hand Reverse door) Template 2

В

- **1.** Draw a centerline horizontally across the door, 40" (1016mm) from bottom of door.
- 2. Draw a vertical centerline 2-7/16" (62mm) from edge of door.
- **3.** Select the appropriate side of both templates. (1 & 2). Your door handing will determine the appropriate side, either (LHR) or (RHR).
- **4.** Using dimensions indicated on templates 1 & 2, locate and mark the center of the required holes.
- **5.** Drill holes as indicated by their designated letter.
- **6.** If using an exterior trim, refer to the template with trim to further prepare door.