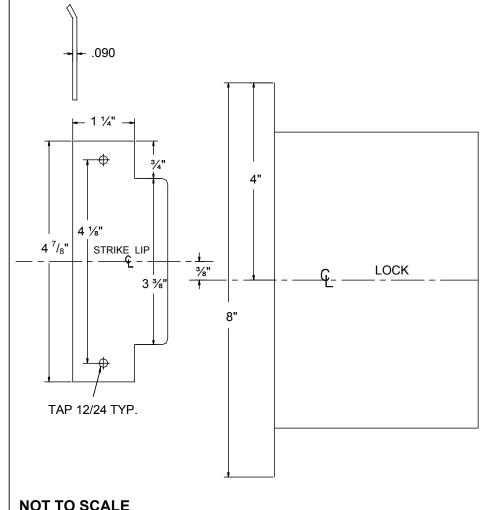

## NOTE:

THE 3-5%" CLEARANCE BETWEEN THE STRIKE REINFORCEMENT TABS IS CRITICAL.
\*MAXIMUM THICKNESS OF TABS .125

UL LISTED BOX AS SHOWN AVAILABLE FROM SECURITY DOOR CONTROLS PART #7500EB-S