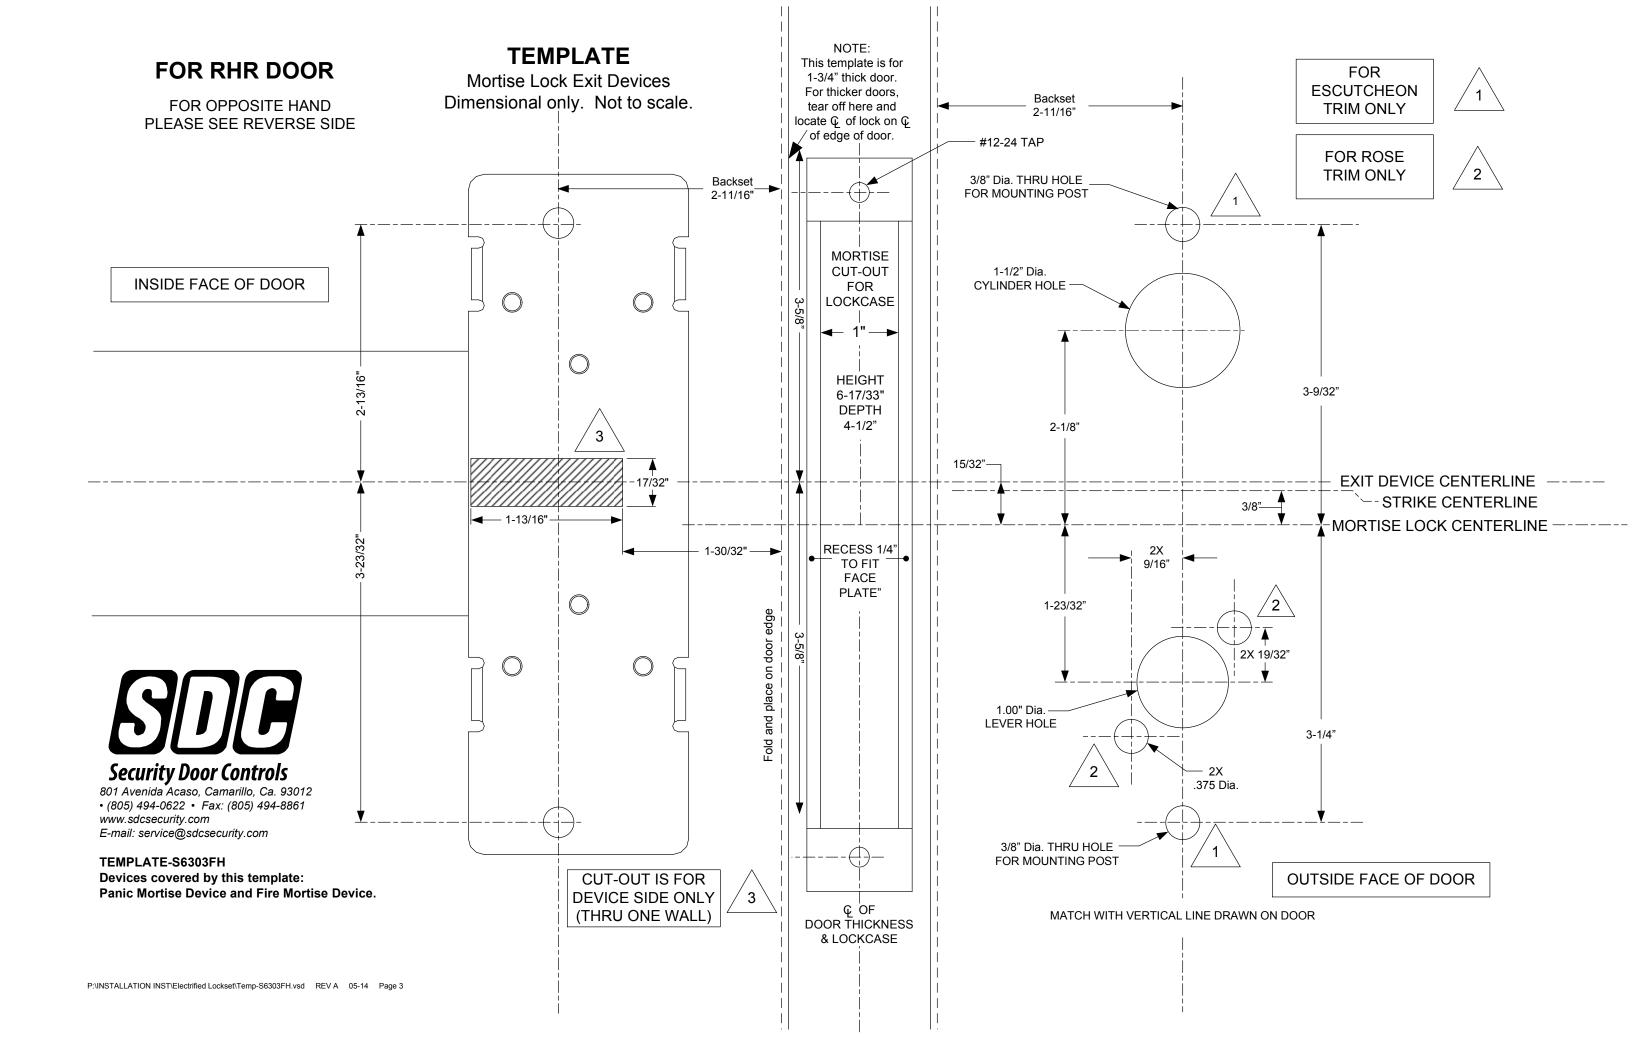

## SDC SECURITY DOOR CONTROLS

801 Avenida Acaso, Camarillo, CA 93012 • (805) 494-0622 • Fax: (805) 494-8861 www.sdcsecurity.com • E-mail: service@sdcsecurity.com

## HITOWER S6303FH TEMPLATE 13/4" - 2" FRAMES





## **IMPORTANT**

Details show space requirements for electric controller box. Allowances for different wall construction materials must be taken into consideration. Install conduit connectors in top of box before welding to frame.

## NOTE:

THE 3-5%" CLEARANCE BETWEEN THE STRIKE REINFORCEMENT TABS IS CRITICAL.
\*MAXIMUM THICKNESS OF TABS .125

UL LISTED BOX AS SHOWN AVAILABLE FROM SECURITY DOOR CONTROLS PART #7500EB-S