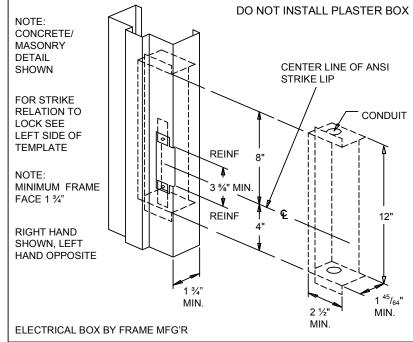

## **IMPORTANT**

Details show space requirements for electric controller box. Allowances for different wall construction materials must be taken into consideration. Install conduit connectors in top of box before welding to frame.

## NOTE:

THE 3-5%" CLEARANCE BETWEEN THE STRIKE REINFORCEMENT TABS IS CRITICAL.
\*MAXIMUM THICKNESS OF TABS .125

UL LISTED BOX AS SHOWN AVAILABLE FROM SECURITY DOOR CONTROLS PART #7500EB-S