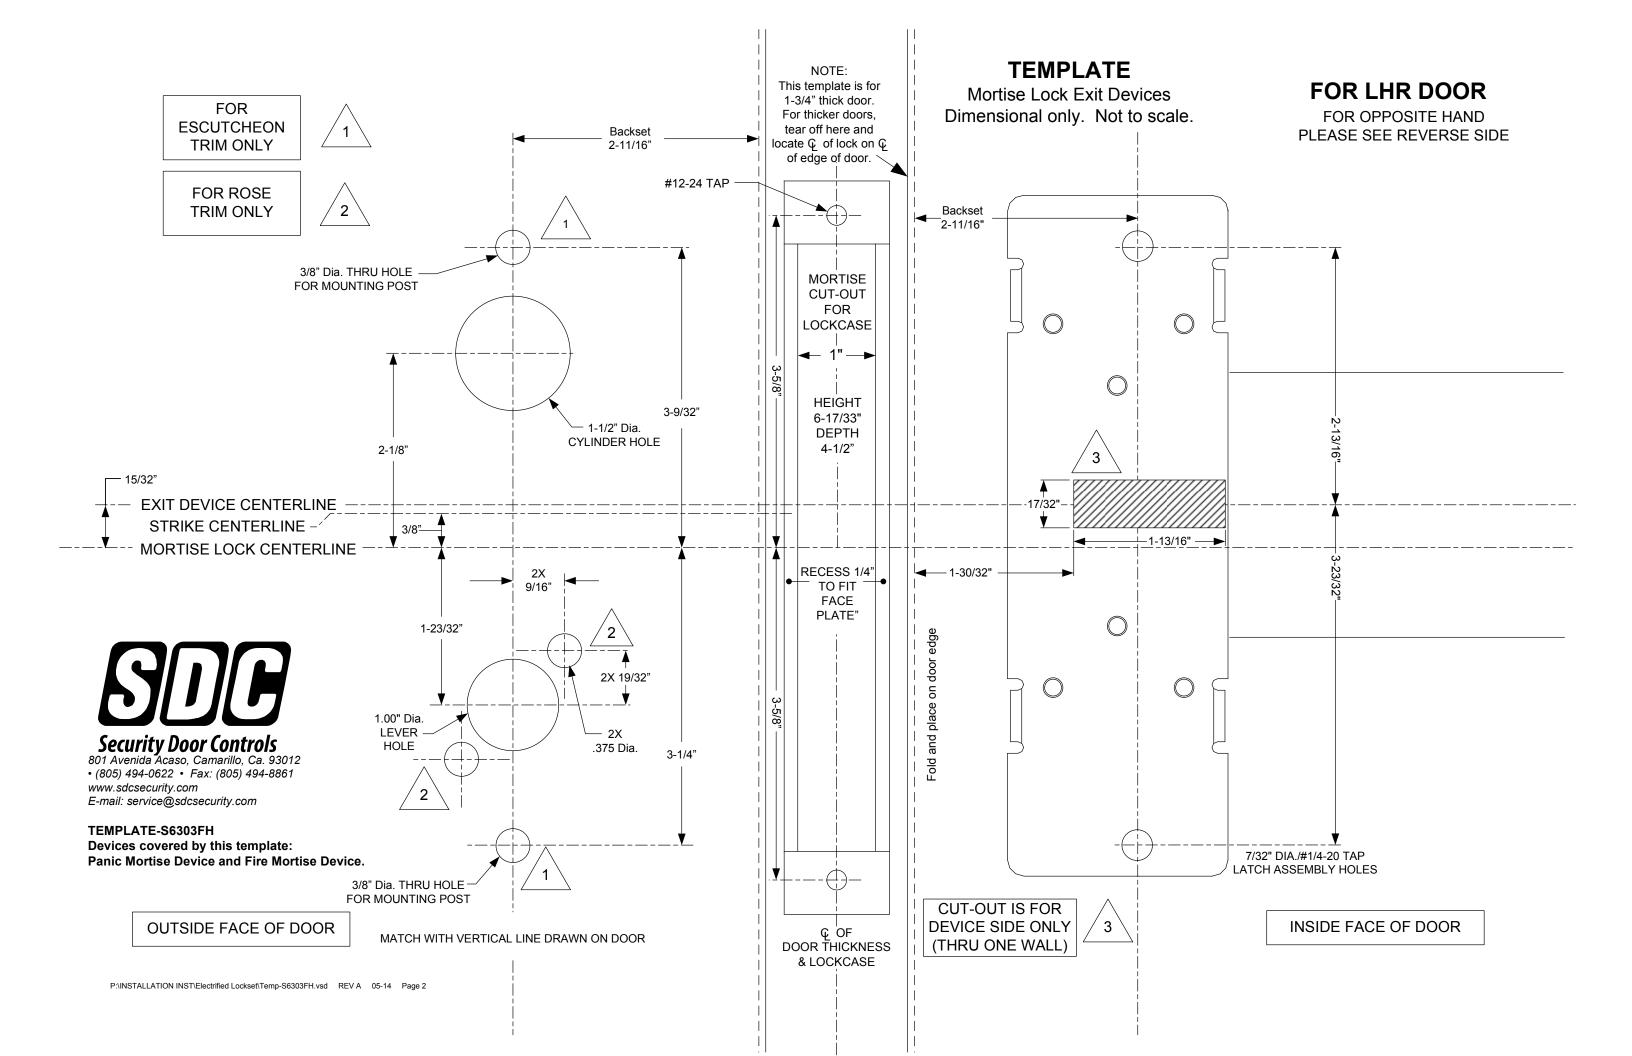

## SDC SECURITY DOOR CONTROLS

801 Avenida Acaso, Camarillo, CA 93012 • (805) 494-0622 • Fax: (805) 494-8861 www.sdcsecurity.com • E-mail: service@sdcsecurity.com

## HITOWER S6303FH TEMPLATE 13/4" - 2" FRAMES





## **IMPORTANT**

Details show space requirements for electric controller box. Allowances for different wall construction materials must be taken into consideration. Install conduit connectors in top of box before welding to frame.

## NOTE:

THE 3-5%" CLEARANCE BETWEEN THE STRIKE REINFORCEMENT TABS IS CRITICAL.
\*MAXIMUM THICKNESS OF TABS .125

UL LISTED BOX AS SHOWN AVAILABLE FROM SECURITY DOOR CONTROLS PART #7500EB-S