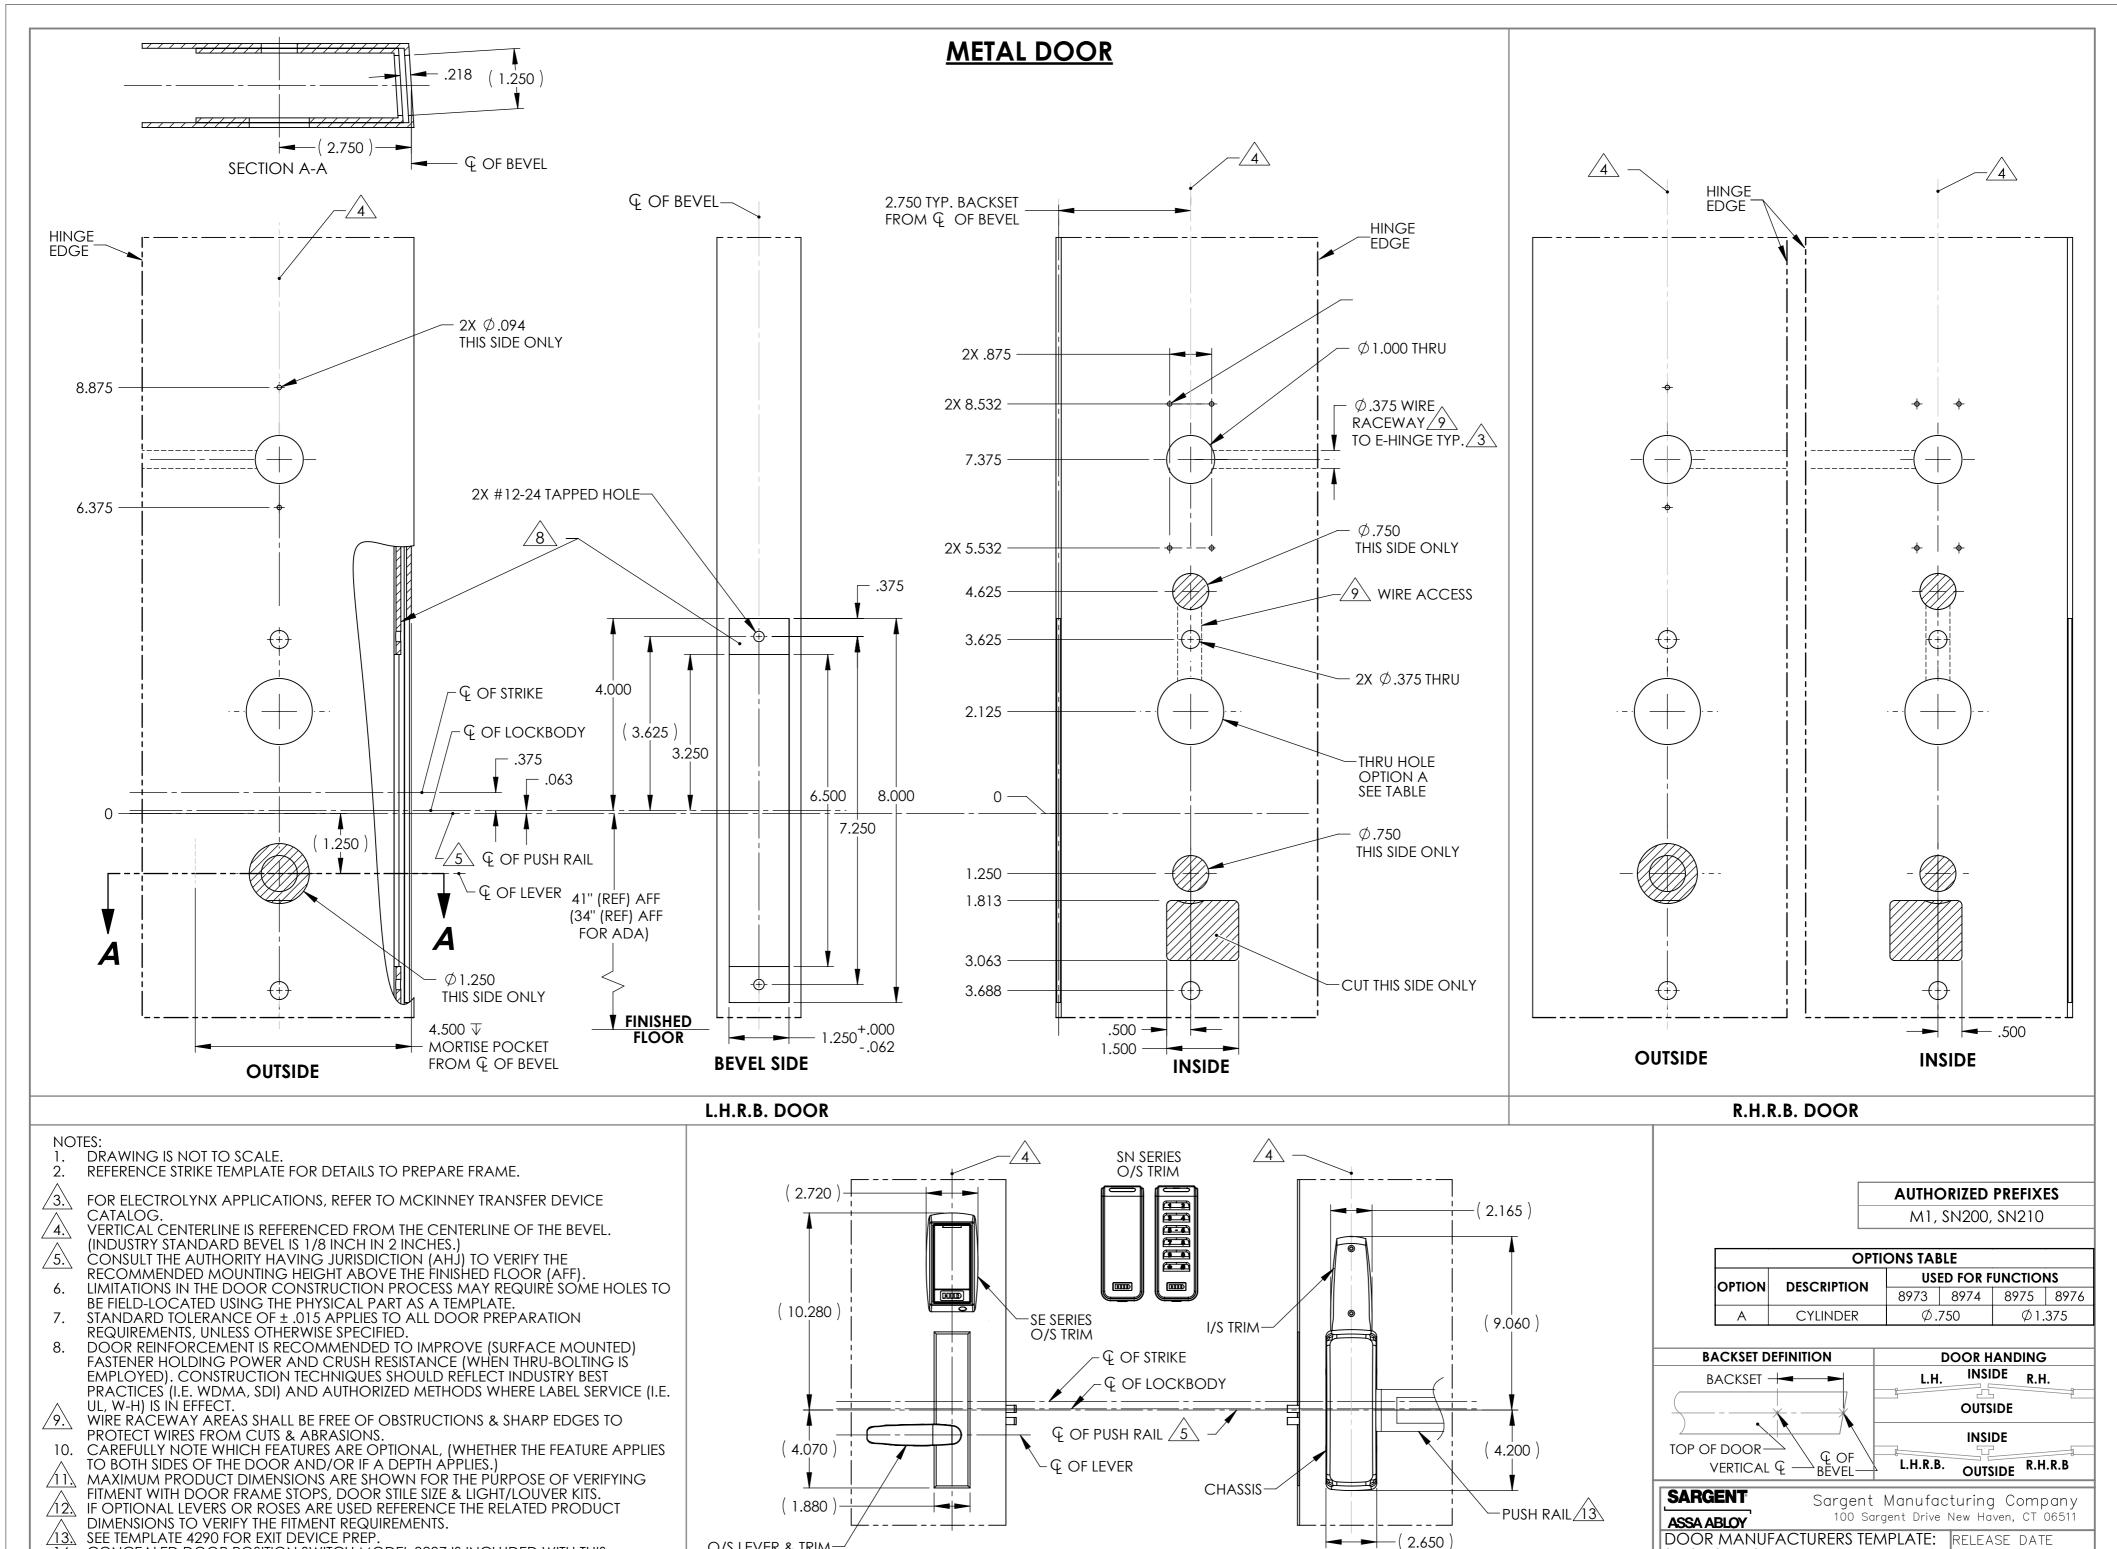

SE, SN SERIES TRIM

MEIAL DOOR 8900 MORTISE EXIT DEVICE SHEET 1 OF 2

METAL DOOR

INSIDE L.H.R.B.

TRIM SHOWN /11\ /12\

DEC 8 2020

TEMPLATE NO.

4708 4

O/S LEVER & TRIM-

OUTSIDE L.H.R.B,\(\triangle\)

TRIM SHOWN /11\ /12\

CONCEALED DOOR POSITION SWITCH MODEL 3287 IS INCLUDED WITH THIS

BE SPECIFIED BY OTHERS.

PRODUCT. SEE SARGENT TEMPLATE A7448B. USE AND INSTALLATION LOCATION TO