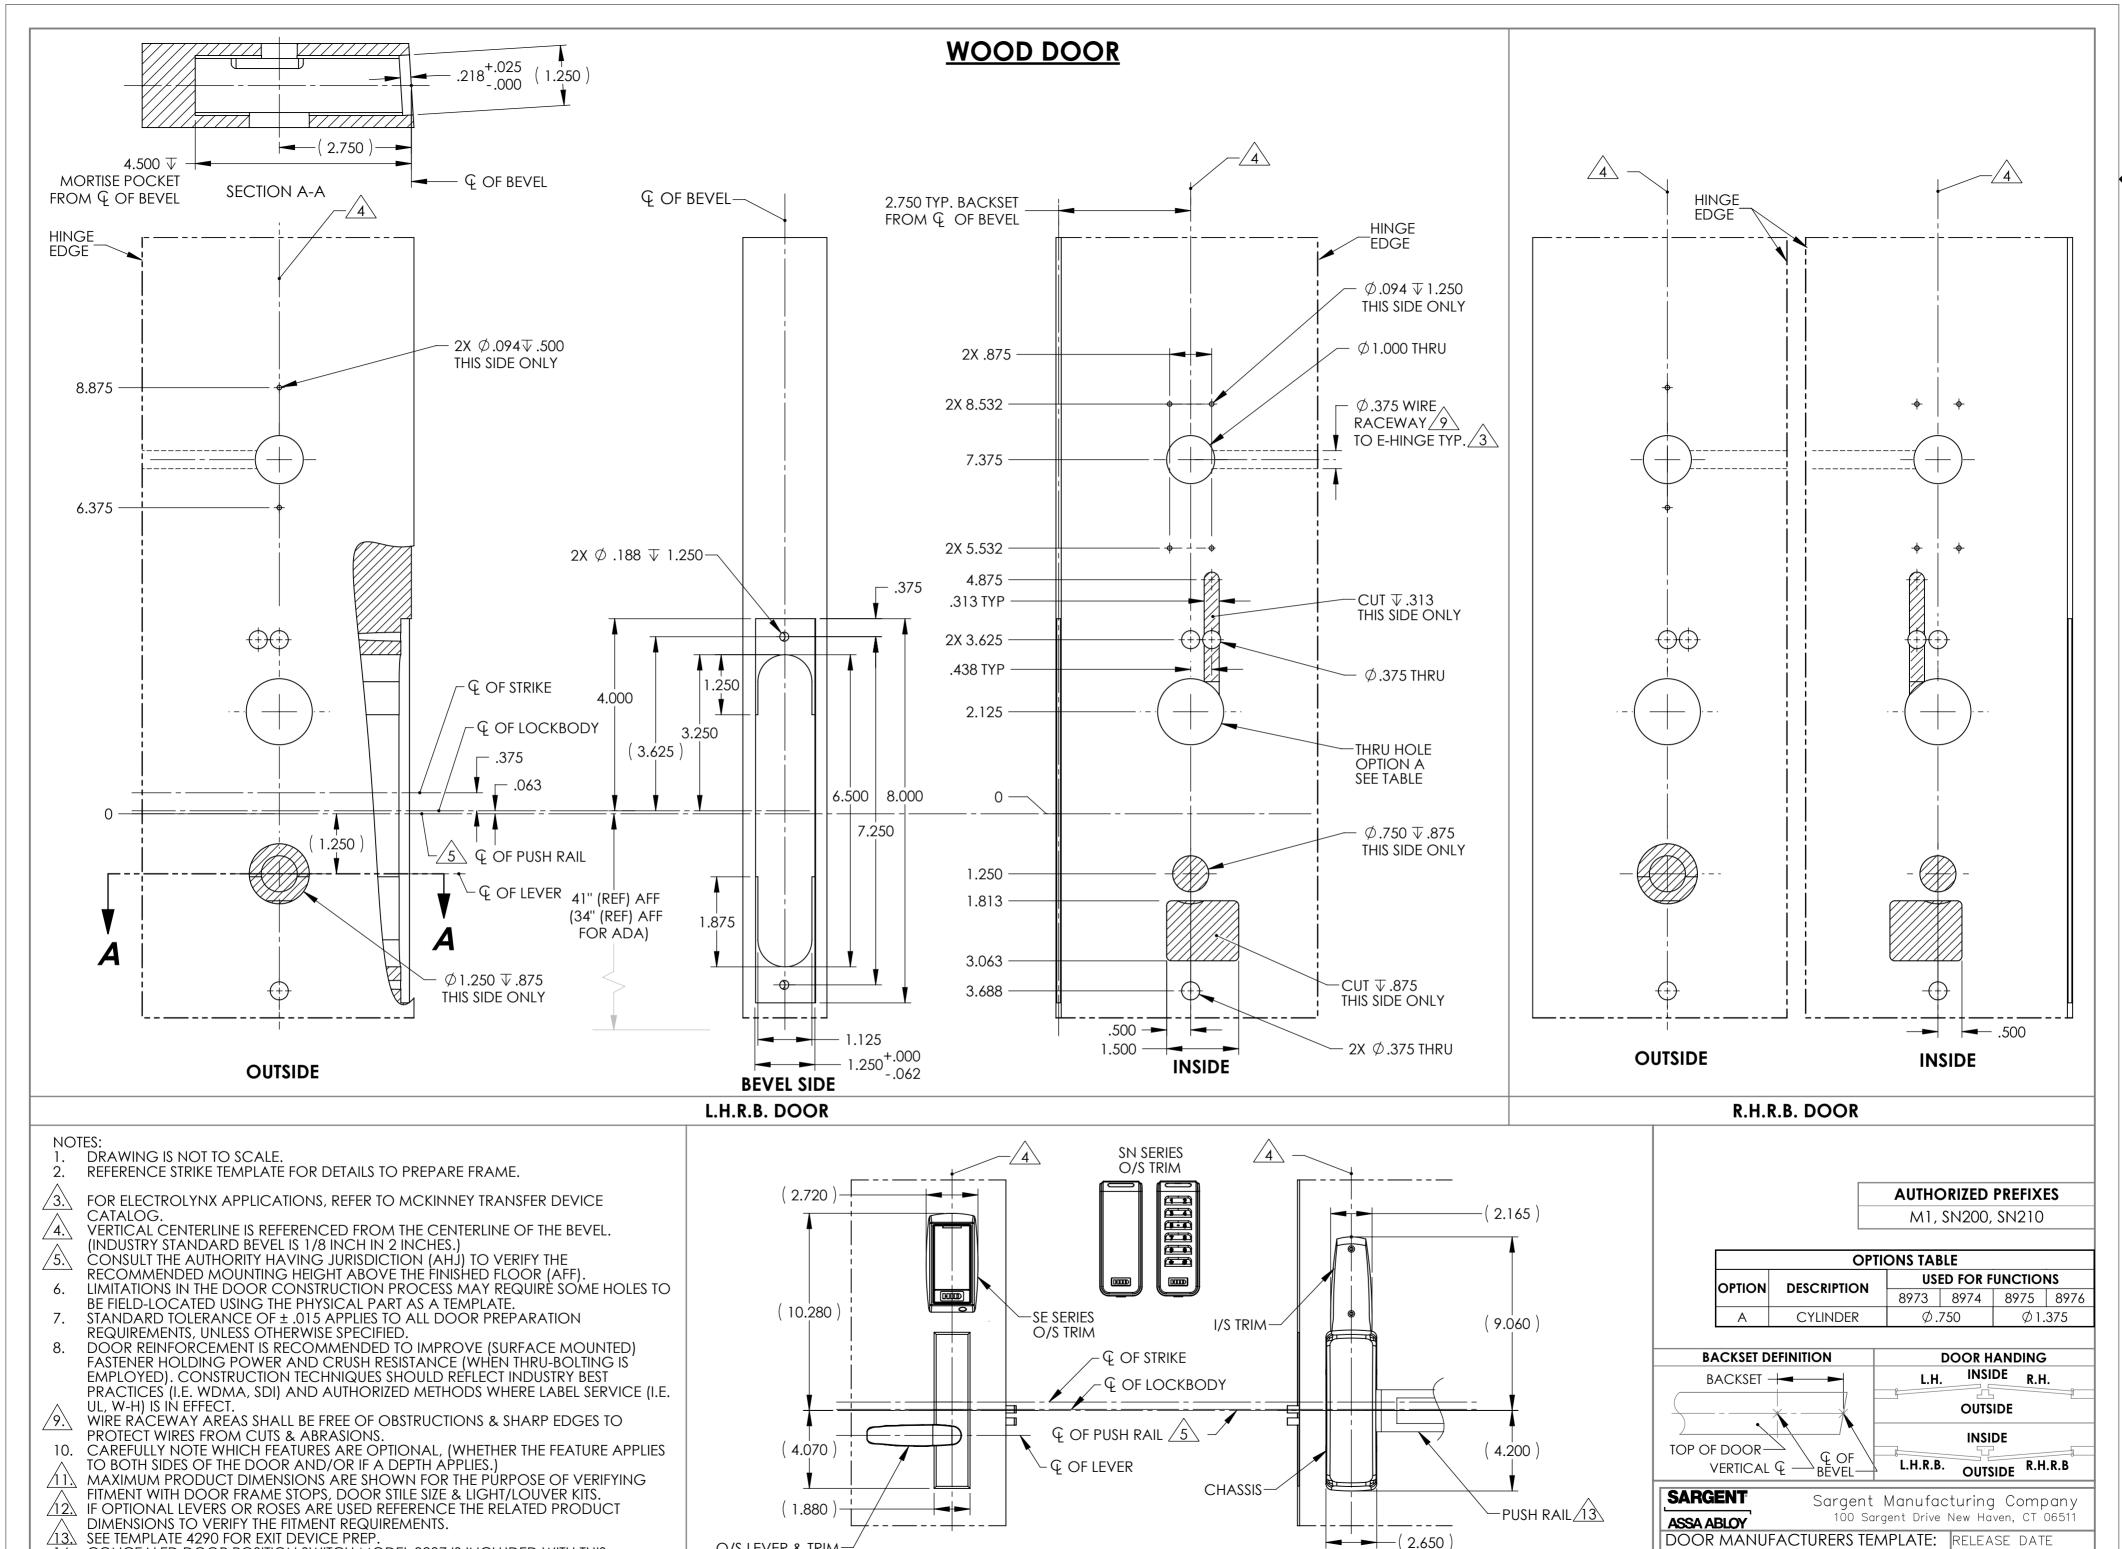

SE, SN SERIES TRIM

8900 MORTISE EXIT DEVICE SHEET 2 OF 2

WOOD DOOR

INSIDE L.H.R.B.

TRIM SHOWN /11\ /12\

DEC 8 2020

4708 4

TEMPLATE NO.

O/S LEVER & TRIM-

OUTSIDE L.H.R.B,\(\triangle\)

TRIM SHOWN /11\ /12\

CONCEALED DOOR POSITION SWITCH MODEL 3287 IS INCLUDED WITH THIS

BE SPECIFIED BY OTHERS.

PRODUCT. SEE SARGENT TEMPLATE A7448B. USE AND INSTALLATION LOCATION TO